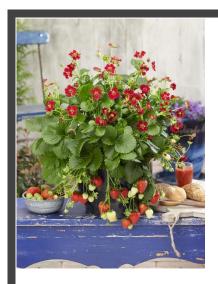

## Strawberry multicells

84-3855 Fraise Hyb. Summer Breeze Rose Dark pink double flowers

84-3821 Fraise Hyb. Delizz® White Flowers

84-3823 Fraise Hyb. Gazana Pink Flowers

Don't forget to order your strawberry plugs right away! In order to obtain beautiful baskets of flowering strawberries for the beginning of May, we advise you to receive them around week 10. Please order at the beginning of December.

**Start of flowering :** 4 weeks after the transplant, around week 14-15.

**Fruit-bearing plants :** 4-5 weeks after the beginning of the flowering, around week 18-20.

84-3816 Fraise Hyb. Ruby Ann Fleurs rouges