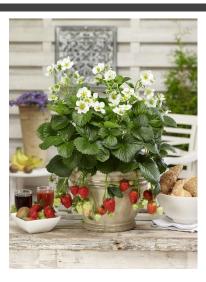

## Strawberry multicells

84-3855 Fraise Hyb. Summer Breeze Rose Dark pink double flowers

84-3821 Fraise Hyb. Delizz® White Flowers

84-3823 Fraise Hyb. Gazana Pink Flowers

Don't forget to order your strawberry plugs right away! In order to obtain beautiful baskets of flowering strawberries for the beginning of May, we advise you to receive them around week 10. Please order at the beginning of December.

84-3819 Fraise Hyb. Montana Fleurs blanches

84-3825 Fraise Hyb.Toscana Fleurs rose foncé

For more information, do not hesitate to contact us

514 332-2275 / 800 561-9693

**450** 682-4959

commande@norseco.com