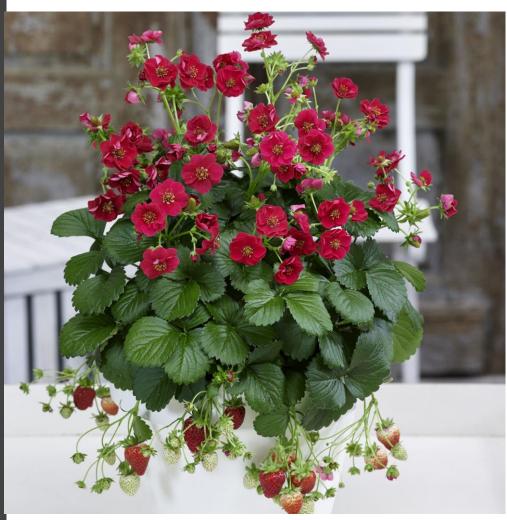

## Strawberry multicells

84-3855 Fraise Hyb. Summer Breeze Rose Dark pink double flowers

84-3821 Fraise Hyb. Delizz® White Flowers

84-3823 Fraise Hyb. Gazana Pink Flowers

Don't forget to order your strawberry plugs right away! In order to obtain beautiful baskets of flowering strawberries for the beginning of May, we advise you to receive them around week 10. Please order at the beginning of December.

**Start of flowering :** 4 weeks after the transplant, around week 14-15.

**Fruit-bearing plants :** 4-5 weeks after the beginning of the flowering, around week 18-20.

84-3816 Fraise Hyb. Ruby Ann Fleurs rouges