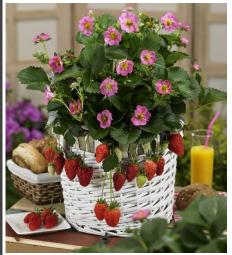

## Strawberry multicells

84-3855 Fraise Hyb. Summer Breeze Rose Dark pink double flowers

84-3821 Fraise Hyb. Delizz® White Flowers

84-3823 Fraise Hyb. Gazana Pink Flowers

Don't forget to order your strawberry plugs right away! In order to obtain beautiful baskets of flowering strawberries for the beginning of May, we advise you to receive them around week 10. Please order at the beginning of December.

84-3819 Fraise Hyb. Montana Fleurs blanches

84-3825 Fraise Hyb.Toscana Fleurs rose foncé

For more information, do not hesitate to contact us

514 332-2275 / 800 561-9693

**450** 682-4959

commande@norseco.com