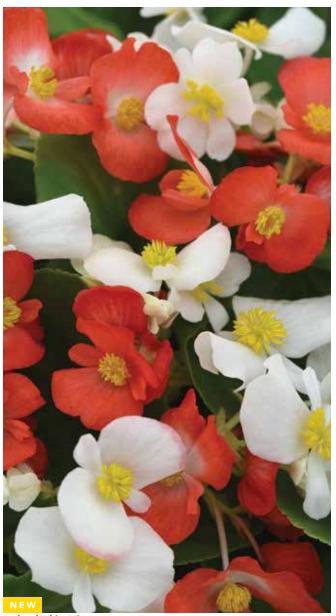

### SPREADING BEGONIA O

Begonia interspecific

### Hula™ Series

Height: 6 to 10 in./15 to 25 cm **Spread:** 20 to 27 in./51 to 69 cm

Seed supplied as: Pelleted

Plug crop time: 6 to 8 weeks Transplant to finish: 5 to 7 weeks for Spring timing

- Hula is a unique spreading type of begonia that is highly branched with lots of small flowers.
- Its trailing habit is perfect for baskets and containers.
- Provides an instant performance advantage for landscapers, with masses of flowers showing on top.
- The series is daylength neutral and it is the earliest interspecific begonia to flower, with timing similar to BabyWing®.
- Small flowers compared to Megawatt<sup>TM</sup> or Dragon Wing®, but with the high number of flowers, it has great colour impact.
- Hula starts to spread at an early stage, and along with early flowering, it provides growers with a high-quality, attractive, salable plant that is covered with blooms at retail, in both hanging baskets and smaller pot sizes.

### **New Red and White Mixture**

Mix of red and white blooms. The white variety has bigger flowers and is a pure white compared to the current blush variety. White is not available separately.

### A new colour mix for this spreading begonia series

The addition of this high-impact red and white mix for the unique spreading begonia series expands your options for begonias that look great on the retail bench, as well as in hanging baskets and mixed containers.