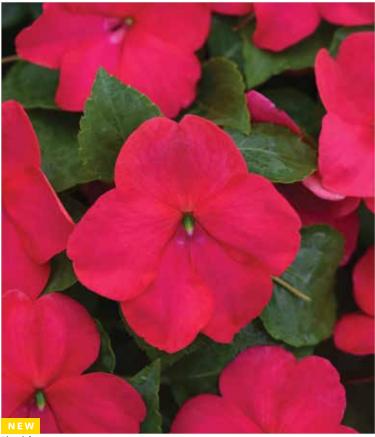

### Beacon® Series F1

**Height:** 14 to 18 in./36 to 46 cm **Spread:** 12 to 14 in./30 to 36 cm

Seed supplied as: Coated

Plug crop time: 4 to 5 weeks Transplant to finish: 3 to 4 weeks

- Beacon impatiens exhibits high resistance to the widely prevalent populations of Plasmopara destructor, which cause Impatiens downy mildew (IDM).
- Beacon impatiens offers the opportunity to bring back into production a well-known, in-demand, easy-to-grow and versatile product for increased sales.
- Extensive trialing has proven that Beacon impatiens provides genetic high resistance to IDM. Beacon is not immune to IDM; there are scenarios where preventative IDM fungicides may be recommended.
- With a plant structure, flowering time, flower size and crop culture that is similar to Super Elfin, Beacon impatiens is easy to incorporate into production planning.
- Fast-filling, season-long colour for gardens and landscapes.

### New Lipstick North America limited introduction through March 31, 2023, then available globally.

A high-demand, strong colour that is deeper and redder than Rose with a similar flowering time.

New Pearl Island Mixture Limited introduction. Includes Coral, White and Blue Pearl (not available separately). Named for Pearl Island Lighthouse, Nova Scotia, Canada.

**Lipstick**US 11,166,424; US 10,285,362; EU PAF

**Pearl Island Mixture**US 10,285,362; US 11,166,424; EU PAF

**Pearl Island Mixture**US 10,285,362; US 11,166,424; EU PAF

Yellow

PETCHOA • • Petunia sp. x Calibrachoa sp.