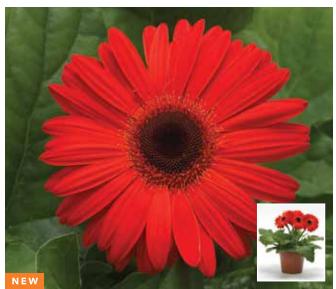

### Mega Revolution™ Series F1

Height: 6 to 10 in./15 to 25 cm **Spread:** 12 to 14 in./30 to 36 cm

Seed supplied as: Coated

Plug crop time: 6 to 7 weeks Transplant to finish: 8 to 10 weeks

- Produces manageable, largersized plants with very large flowers - beats competing series for colour range, bloom size and seed quality.
- · Ideal for larger container programs.
- Supplied with industryleading seed quality.
- Best for 6-in./15-cm pots.

New Orange with Dark Eye Improved Offers better height control and habit uniformity, improved flower quality and a stronger colour.