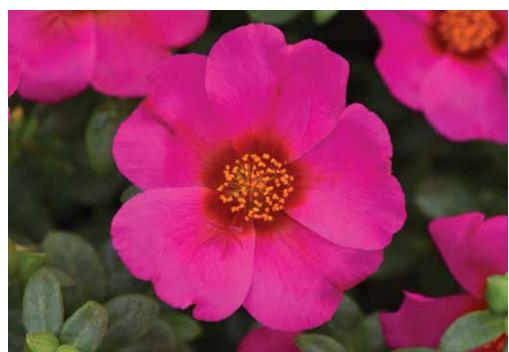

### **PURSLANE** • Portulaca oleracea

### **Toucan Series**

Height: 3 to 4 in./8 to 10 cm **Spread:** 14 to 16 in./36 to 41 cm

Seed supplied as: Raw

Plug crop time: 4 to 5 weeks Transplant to finish: 6 to 7 weeks

- · Economical, reliable and programmable seedgrown purslanes for massmarket baskets, containers and groundcover.
- Requires little or no PGRs, no pinching.
- Colourful buds develop into 2-in./5-cm blooms.
- Heat loving and drought tolerant. NOTE: We recommend sowing 4 seeds per cell.

**Reintroduction** Fuchsia High-quality seed with good germination.