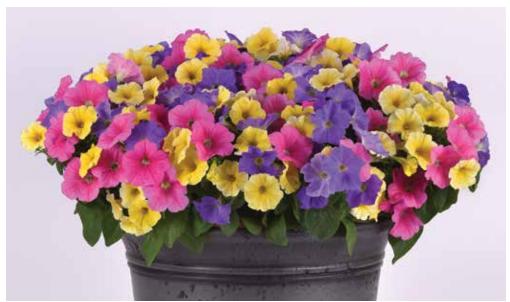

E3 Easy Wave Yellow

E3 Easy Wave Sweet Taffy Mixture

### **Repositioned Yellow** Formerly a part of the Easy Wave Series, Yellow now joins E3 Easy Wave, as it flowers at a 10-hour photoperiod, requires less PGRs and holds well to match the series. **New Sweet Taffy Mixture** Includes Pink Cosmo, Yellow and Rose Morn (not available separately). This sweet mix flowers at 10 hours photoperiod and has a uniform, holding plant habit.