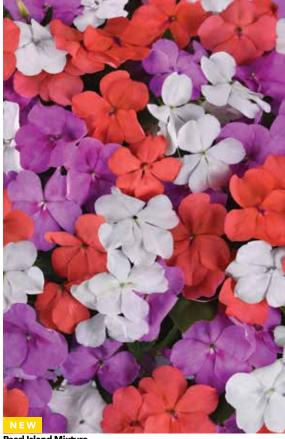

### New Lipstick North America limited introduction through March 31, 2023, then available globally.

A high-demand, strong colour that is deeper and redder than Rose with a similar flowering time.

New Pearl Island Mixture Limited introduction. Includes Coral, White and Blue Pearl (not available separately). Named for Pearl Island Lighthouse, Nova Scotia, Canada.

**Lipstick**US 11,166,424; US 10,285,362; EU PAF

**Pearl Island Mixture**US 10,285,362; US 11,166,424; EU PAF

**Pearl Island Mixture**US 10,285,362; US 11,166,424; EU PAF

Yellow

PETCHOA • • Petunia sp. x Calibrachoa sp.