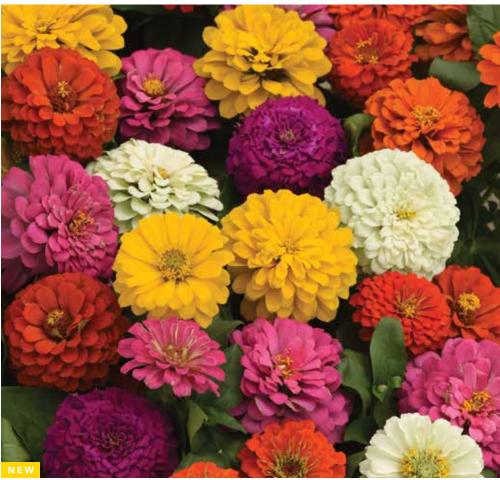

### ZINNIA 🜕

Zinnia elegans (syn. Zinnia violaceae)

### Zesty™ Series

**Height:** 18 to 24 in./46 to 61 cm **Spread:** 18 to 24 in./46 to 61 cm Seed supplied as: Coated

Plug crop time: 3 to 4 weeks Transplant to finish: 6 to 7 weeks

- Extraordinary garden appeal!
- Features fully double flowers and excellent garden vigour.
- Displays huge, vibrant colours all season long.
- Impressive in containers, mixed combinations and borders.
- Pollinators love this plant!

**New Mixture Improved** Includes Fuchsia, Pink, Purple, Scarlet, White, Yellow and now Orange.

Sorbet XP Orange Jump Up Improved Viola

Zesty Mixture Improved Zinnia