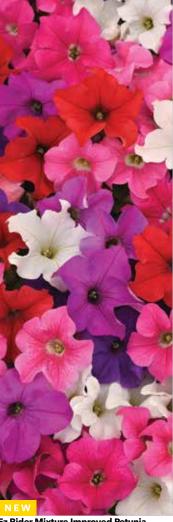

**Ez Rider Mixture Improved Petunia** 

Toucan Fuchsia Purslane

### Ez Rider® Grandiflora Series F<sub>1</sub>

Height: 6 to 10 in./15 to 25 cm **Spread:** 8 to 12 in./20 to 30 cm

Seed supplied as: Pelleted

Plug crop time: 4 to 5 weeks Transplant to finish: 5 to 6 weeks

- Up to half the amount of PGRs are needed - or none under some growing regimes.
- Suitable for cold growing.
- Tight bloom window lets you ship and sell all series colours at the same time.
- Better branching with improved airflow reduces the probability of disease, especially Botrytis.
- Available in the top-selling colours that make up 75% of petunia sales.
- Enhanced, longer garden performance in containers and gardens - plants hold together and don't lodge later in the season like traditional petunias can.

New Violet A popular light purple colour expands the compact series.

**New** Mixture Improved A mix of all colours in the series, including NEW Vlolet.