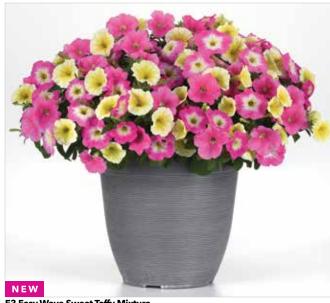

E3 Easy Wave Yellow

E3 Easy Wave Sweet Taffy Mixture

### **Repositioned Yellow** Formerly a part of the Easy Wave Series, Yellow now joins E3 Easy Wave, as it flowers at a 10-hour photoperiod, requires less PGRs and holds well to match the series. **New Sweet Taffy Mixture** Includes Pink Cosmo, Yellow and Rose Morn (not available separately). This sweet mix flowers at 10 hours photoperiod and has a uniform, holding plant habit.