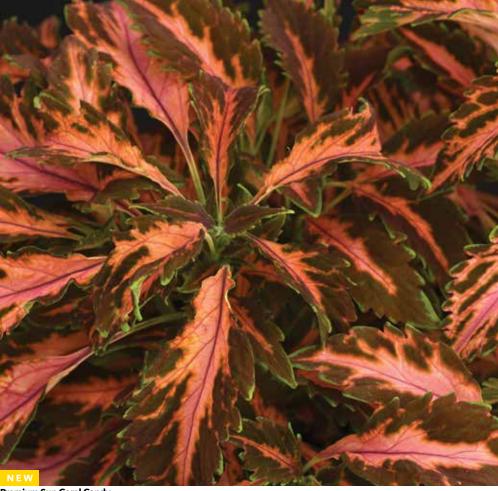

### **Show-stopping** colours...bold patterns... rich textures

Pro landscapers and gardeners love these centre stage varieties for their great looks and reliable performance in sunny gardens and patio planters. Our Premium Sun Coleus can tolerate full sun in regions of high relative humidity such as Hardiness Zones 9 and 10. Foliage will scorch in full sun with low relative humidity. All are suitable for shade.

### New Premium Sun Coral Candy

Height: 10 to 16 in./25 to 41 cm **Spread:** 12 to 14 in./30 to 36 cm Seed supplied as: Pelleted

Plug crop time: 5 to 6 weeks Transplant to finish: 6 to 8 weeks

- Thin, serrated leaves bring a new look to the Premium Sun collection.
- The mounded, compact plants display foliage with a coral-pink centre that blends to green.
- The range of foliage colours displayed can differ depending on environmental conditions.
- Great for mixes and garden beds.