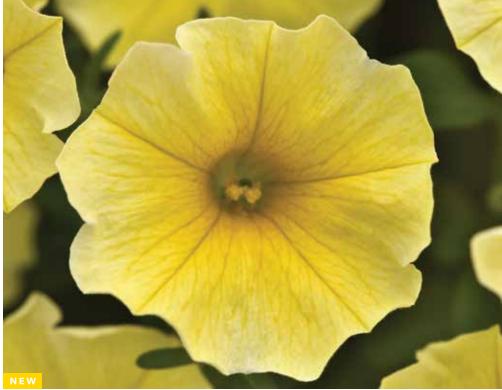

### New Caliburst™ Yellow F<sub>1</sub>

**Height:** 6 to 10 in./15 to 25 cm **Spread:** 20 to 28 in./51 to 71 cm

Seed supplied as: Pelleted

Plug crop time: 4 to 6 weeks Transplant to finish: Spring 6 to 7 weeks, Summer 4 to 5 weeks

- The first petchoa from seed!
   Caliburst takes the best colours from calibrachoa and delivers them in the habit, flower size and product form of petunias.
- Vibrant yellow flower colour looks exceptional in any season.
- Controlled habit is perfect for quarts (13 cm), gallons (17 cm) and baskets (23 cm+).
- Fantastic for mixed combos with both seed and vegetative components.
- Day neutral flowering with a 9-hour daylength response.
- Cold durable; it can be produced in early Spring using cold growing down to 50°F (10°C).

### A seed petchoa breakthrough!

PanAmerican Seed now offers a vibrant yellow petchoa from seed that provides an economical option for growers that want the same easy production in large containers and the intensity of vegetative petunia colours. Caliburst has a naturally compact/medium habit without the need for PGRs, and it makes a great mixed container component.