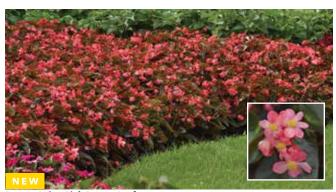

### Dragon Wing® Series F<sub>1</sub>

PRO LANDSCAPE PERFORMER

**Height:** 12 to 15 in./30 to 38 cm **Spread:** 15 to 18 in./38 to 46 cm

Seed supplied as: Pelleted

Plug crop time: 7 to 8 weeks Transplant to finish: 7 to 9 weeks

- Grows lush and vigorous in southern U.S. heat and under cool, stressful conditions of northern Europe and Canada.
- Unique and beautiful arching, pendulous habit is spectacular in hanging baskets, large containers and commercial landscape plantings.
- Angel-wing leaves and large blooms give Dragon Wing a dramatically different look.
- Easy to grow from pelleted seed, it surpasses vegetative varieties for branching, vigour and "flower power."
- Features best-in-class "bulletproof" performance, fast fill-in and an easy-care nature.

Georgia Gold Medal Winners

**New Pink Bronze Leaf** Bronze leaf variety with large pink blooms fits the series for habit and timing.

New Red Bronze Leaf Core red colour blooms are paired with bronze foliage; fits the unique series for plant habit and timing.