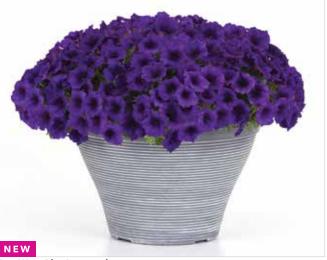

### SPREADING PETUNIA Petunia x hybrida

### E3 Easy Wave® Series F1

Height: 6 to 12 in./15 to 30 cm **Spread:** 25 to 32 in./64 to 81 cm

Seed supplied as: Pelleted

Plug crop time: 4 to 6 weeks Transplant to finish: Spring 6 to 7 weeks, Summer 4 to 5 weeks

- A Wave brand series that fulfills sales earlier in the season.
- Flowers at or under 10 hours daylength.
- E3 Easy Wave offers simplified production, as it can be successfully grown at lower PGR rates than Easy Wave (except Blue).
- All E3 Easy Wave varieties have a similar, uniform plant structure and vigour, which means simplified plant management.
- Plant holding capabilities across the series mean better quality over a longer time period for an extended sales window.

- E3 Easy Wave fulfills the Wave brand promise of easy spreading colour with superior performance: a manageable spreading habit, long bloom time and sheer colour value!
- Mounding, spreading habit offers a threedimensional landscape effect, creating impressive baskets and planters.
- Recommended in Wave branded packaging: premium 306 packs with handle, 4 to 6-in./ 10 to 15-cm and hanging baskets.