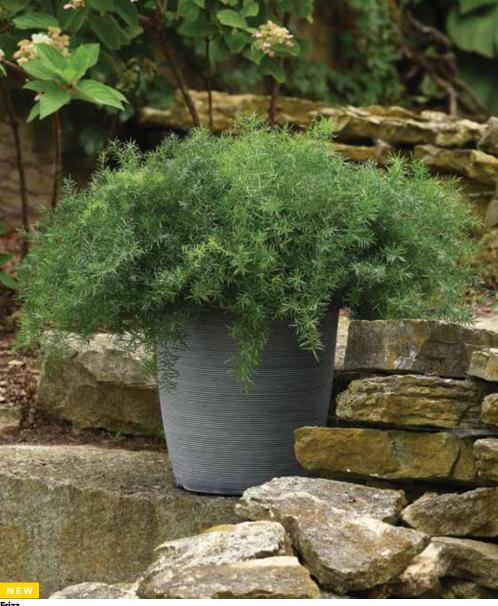

### ASPARAGUS • Asparagus densiflorus 'Sprengeri'

### **New FuzzyFern™ Frizz**

Height: 24 to 36 in./61 to 91 cm **Spread:** 24 to 36 in./61 to 91 cm

Seed supplied as: Raw

Plug crop time: 7 to 9 weeks Transplant to finish: 14 to 16 weeks, 4-in./10-cm pot, quart/11-cm pot

- Provides a more reliable supply of Asparagus densiflorus 'Sprengeri' seed with higher germination.
- Higher germination provides growers with a money-saving option to produce a reliable plug with fewer seeds.
- The FuzzyFern collection brings a fun texture to mixed containers, hanging baskets, indoor applications, and even landscapes in some regions.
- This trailing foliage item can handle both sun and shade plus indoor and outdoor use for more versatility.

With a demand for Asparagus densiflorus 'Sprengeri' in the market and minimal seed available, we set our sights on improving supply with FuzzyFern Frizz! This asparagus fern saves growers money, space and grief by providing a more reliable supply of seed with higher germination. Plus, it brings a fun texture to mixed containers, hanging baskets and indoor planters.