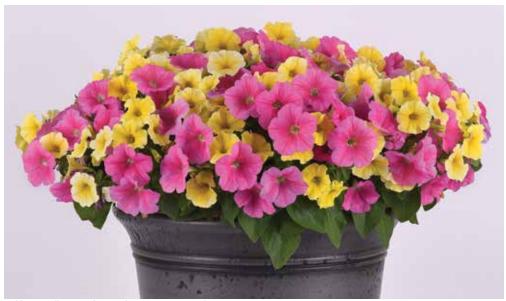

E3 Easy Wave Yellow

E3 Easy Wave Sweet Taffy Mixture

### **Repositioned Yellow** Formerly a part of the Easy Wave Series, Yellow now joins E3 Easy Wave, as it flowers at a 10-hour photoperiod, requires less PGRs and holds well to match the series. **New Sweet Taffy Mixture** Includes Pink Cosmo, Yellow and Rose Morn (not available separately). This sweet mix flowers at 10 hours photoperiod and has a uniform, holding plant habit.