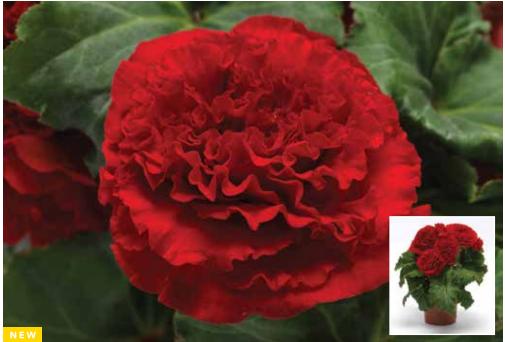

### AmeriHybrid® Ruffled Series F<sub>1</sub>

Height: 14 to 20 in./36 to 51 cm **Spread:** 10 to 12 in./25 to 30 cm

Seed supplied as: Pelleted

Plug crop time: 7 to 8 weeks Transplant to finish: 11 to 15 weeks

- At 5 to 9 in./13 to 23 cm each, AmeriHybrid Ruffled begonias boast the largest blooms in the world! That's the result of over 100 years of patient breeding and hybridising.

  Each flower has a highly
- consistent double shape.

**New Red** A vibrant red joins the series. Flower form varies from ruffled to roseform.