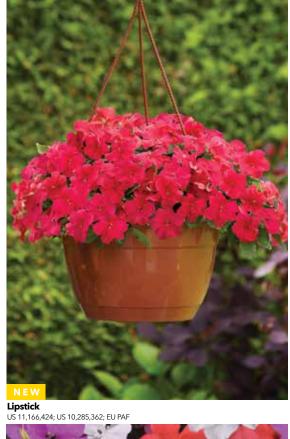

### **New Mixture Improved**

Cherry Red, Purple, Rose, Strawberry, White and White Purple Eye. Huge flower size and uniformity make it the best choice in this class of dianthus.

**Mixture Improved** 

**Lipstick** US 11,166,424; US 10,285,362; EU PAF

### New Lipstick North America limited introduction through March 31, 2023, then available globally.

A high-demand, strong colour that is deeper and redder than Rose with a similar flowering time.

New Pearl Island Mixture Limited introduction. Includes Coral, White and Blue Pearl (not available separately). Named for Pearl Island Lighthouse, Nova Scotia, Canada.

**Lipstick**US 11,166,424; US 10,285,362; EU PAF

**Pearl Island Mixture**US 10,285,362; US 11,166,424; EU PAF

**Pearl Island Mixture**US 10,285,362; US 11,166,424; EU PAF

Yellow

PETCHOA • • Petunia sp. x Calibrachoa sp.