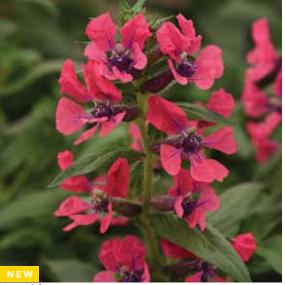

### Sweet Talk™ Series F<sub>1</sub>

**Height:** 8 to 14 in./20 to 36 cm **Spread:** 8 to 14 in./20 to 36 cm

Seed supplied as: Raw

Plug crop time: 4 weeks Transplant to finish: 8 to 9 weeks

- A new heat-loving cuphea series from PanAmerican Seed!
- A natural source of nectar, the flowers attract pollinators like bees and hummingbirds.
- Offers a more refined plant form compared to competitors, with tighter branching and less gaps.
- branching and less gaps.
   A good option for Spring or Summer production, it is more floriferous and less susceptible to oedema.
- All varieties can be grown with the same PGR schedule.
- Vivid bloom colours stand out on the bench, and include a true Red.

### **New Lavender Splash**

The most compact variety of the series has a balanced purple-to-white bloom ratio.

**New Red** One of the most eyecatching colours in its class and a favorite of hummingbirds.

### Perfect pollinator garden plant!

These beautiful cuphea blooms are a natural source of pollinator-attracting nectar, providing gardeners with a lively backyard gathering place for bees and hummingbirds.