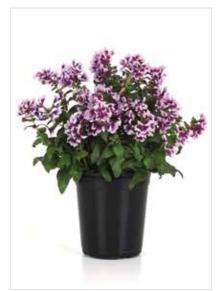

### **DIANTHUS**

Dianthus barbatus interspecific

### Amazon™ Series F<sub>1</sub>

Form Supplied As: Pelleted

**Cultivation Type:** 

Greenhouse, High Tunnel
Planting Density: 40 plants/sq.
metre (3 to 4 plants/sq. foot).
Usage: Filler, Secondary

**Stem Length:** 18 to 36 in./46 to 91 cm

Amazon can be produced yearround without vernalisation and is the best dianthus for warmer production seasons. Whether you're looking for a high-appeal filler for bouquets or an exceptional product for grower bunches, Amazon is the one you want!

Hydrate and store in a cooler at 1-3°C (34-38°F) in commercial floral holding solution at the manufacturer recommended rates.

New Lavender Magic Florets open white and gradually transition to lavender, providing the magic! For best colour, grow under glass or direct sunlight. Plastic covering will result in more muted colouration.

**New Cherry** Adding an additional red colour to the assortment, this bright cherry-red colour is a good fit between Scarlet and Red.

Amazon Lavender Magic