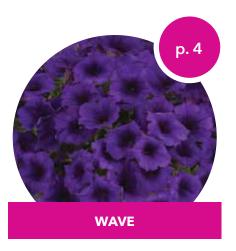

# **WAVE**

### Make your early season petunia sales 'Extra Easy' with Wave®!

### Wake up petunia-season sales!

'Extra Easy' E3 Easy Wave will be ready to kick off petunia sales even earlier! Then follow it up with Easy Wave for season-long colour.

### SPREADING PETUNIA Petunia x hybrida

### E3 Easy Wave® Series F1

Height: 6 to 12 in./15 to 30 cm **Spread:** 25 to 32 in./64 to 81 cm

Seed supplied as: Pelleted

Plug crop time: 4 to 6 weeks Transplant to finish: Spring 6 to 7 weeks, Summer 4 to 5 weeks