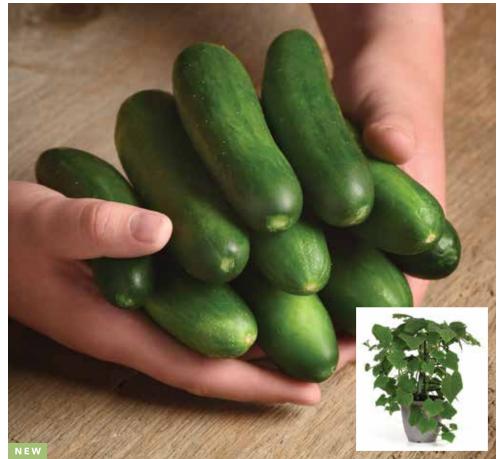

### **CUCUMBER** (INDOOR/OUTDOOR)

Cucumis sativus

### **New Quick Snack**

Height: 20 to 24 in./51 to 61 cm **Spread:** 15 to 20 in./38 to 51 cm

Seed supplied as: Raw

Class: Cocktail

Flower Type: Parthenocarpic Fruit Characteristics: Dark green skin, smooth Fruit Size: 1.5-2.5 in./4-6 cm long x 1 in./3 cm wide

Days to maturity from direct seed: 38-45 Plug crop time (weeks): direct sow or 128-cell tray, 1 Potting to sale (weeks): 6 Pot size: 6-8 in./15-20 cm

- Plants benefit from being trellised to keep upright and pinched when plant reaches top of trellis.
- Deliciously crisp and sweet cucumbers for your recipes! Eat fresh off the plant, or add to a vegetable platter or fresh salad.
- · Produces handfuls of small, cocktail-sized cucumbers over a few weeks.
- Parthenocarpic variety will set fruit without a pollinator! Perfect for growing indoors or on a balcony. If grown on its own, fruit will be seedless. If grown next to other cucumbers with male flowers, there is potential to set seed.
- Be sure to place it in a location with high light and keep wellwatered to allow fruit to mature.

### **BUY. EAT.** REPEAT!

Kitchen Minis<sup>™</sup> can grow inside on a sunny windowsill or counter! They can also be grown outside as tabletop patio varieties. Easy-to-grow Kitchen Minis encourage consumers to harvest and enjoy their own homegrown vegetables, then when the plant is finished fruiting, buy a fresh, new plant to harvest from every few weeks!