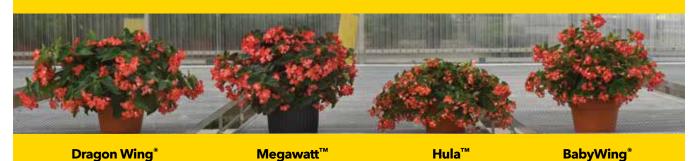

### **BEGONIA SERIES**

Look to PanAmerican Seed for your complete interspecific program, starting with fastest-to-market

Hula and BabyWing for day-neutral growing...Megawatt for big Spring sales...and main-season Dragon Wing to perform all Summer long in gardens and professional landscaping.

### BabyWing® Series F<sub>1</sub>

Height: 12 to 15 in./30 to 38 cm Spread: 10 to 12 in./25 to 30 cm Seed supplied as: Pelleted

Plug crop time: 7 to 8 weeks
Transplant to finish: 5 to 7 weeks

- BabyWing is not daylength sensitive, so it is the first interspecific begonia to market.
- Upright, mounded, controlled plants stand up to shipping.
- Easy, season-long performance in landscapes and containers.
- Heat tolerant and handles stressful conditions well.

### Dragon Wing® Series F<sub>1</sub>

PRO LANDSCAPE PERFORMER

**Height:** 12 to 15 in./30 to 38 cm **Spread:** 15 to 18 in./38 to 46 cm

Seed supplied as: Pelleted

Plug crop time: 7 to 8 weeks Transplant to finish: 7 to 9 weeks

### Megawatt™ Series F<sub>1</sub>

PRO LANDSCAPE PERFORMER

**Height:** 20 to 28 in./51 to 71 cm **Spread:** 16 to 24 in./41 to 61 cm

Seed supplied as: Pelleted

Plug crop time: 7 to 8 weeks Transplant to finish: 7 to 9 weeks