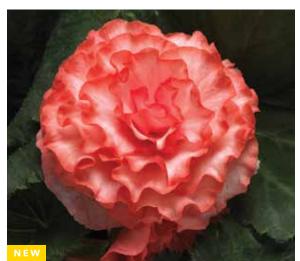

### On Top® Series F1

**Height:** 10 to 12 in./25 to 30 cm **Spread:** 10 to 12 in./25 to 30 cm

Seed supplied as: Pelleted

Plug crop time: 7 to 8 weeks Transplant to finish: 8 to 13 weeks

- Offers a selection of novelty colours.
- Mounded plants show off many 2 to 5-in./5 to 13-cm flowers.
- On Top begonias bloom early and flower longer than other varieties.

New Polka Dot Bicolour blooms feature a variable mix of coral and red with white spots and white with a red picotee edge.

New Surprise A nice mix of white and pink/rose bicolour flowers.