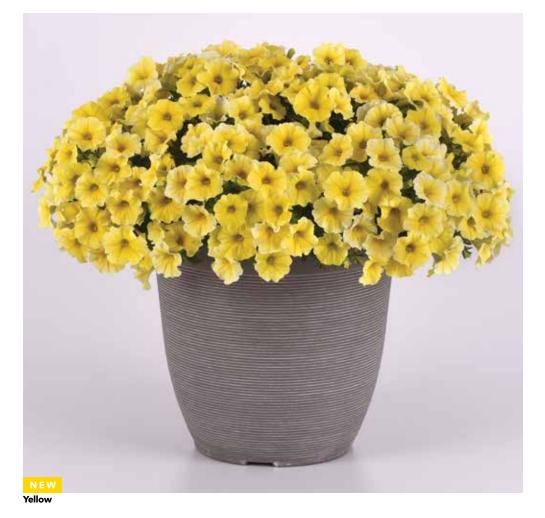

### MEET OUR COVER STARS!

E3 Easy Wave Yellow Petunia Hula Red and White Mixture Spreading Begonia Bluesette Perovskia Revolution Bicolor Mixture Gerbera Amazon Lavender Magic Dianthus Prism Pepper Beacon Pearl Island Mixture Impatiens

### New Caliburst™ Yellow F<sub>1</sub>

**Height:** 6 to 10 in./15 to 25 cm **Spread:** 20 to 28 in./51 to 71 cm

Seed supplied as: Pelleted

Plug crop time: 4 to 6 weeks Transplant to finish: Spring 6 to 7 weeks, Summer 4 to 5 weeks

- The first petchoa from seed!
   Caliburst takes the best colours from calibrachoa and delivers them in the habit, flower size and product form of petunias.
- Vibrant yellow flower colour looks exceptional in any season.
- Controlled habit is perfect for quarts (13 cm), gallons (17 cm) and baskets (23 cm+).
- Fantastic for mixed combos with both seed and vegetative components.
- Day neutral flowering with a 9-hour daylength response.
- Cold durable; it can be produced in early Spring using cold growing down to 50°F (10°C).

### A seed petchoa breakthrough!

PanAmerican Seed now offers a vibrant yellow petchoa from seed that provides an economical option for growers that want the same easy production in large containers and the intensity of vegetative petunia colours. Caliburst has a naturally compact/medium habit without the need for PGRs, and it makes a great mixed container component.