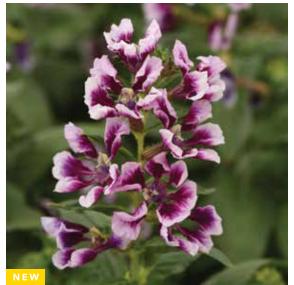

### **DIANTHUS**

Dianthus barbatus interspecific

### Amazon™ Series F<sub>1</sub>

Form Supplied As: Pelleted

**Cultivation Type:** 

Greenhouse, High Tunnel
Planting Density: 40 plants/sq.
metre (3 to 4 plants/sq. foot).
Usage: Filler, Secondary

**Stem Length:** 18 to 36 in./46 to 91 cm

Amazon can be produced yearround without vernalisation and is the best dianthus for warmer production seasons. Whether you're looking for a high-appeal filler for bouquets or an exceptional product for grower bunches, Amazon is the one you want!

Hydrate and store in a cooler at 1-3°C (34-38°F) in commercial floral holding solution at the manufacturer recommended rates.

New Lavender Magic Florets open white and gradually transition to lavender, providing the magic! For best colour, grow under glass or direct sunlight. Plastic covering will result in more muted colouration.

**New Cherry** Adding an additional red colour to the assortment, this bright cherry-red colour is a good fit between Scarlet and Red.

Amazon Lavender Magic