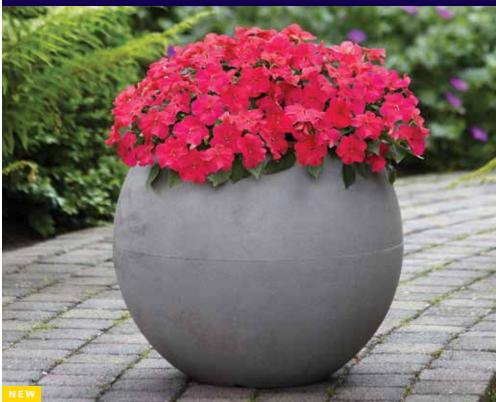

### Beacon® Series F1

**Height:** 14 to 18 in./36 to 46 cm **Spread:** 12 to 14 in./30 to 36 cm

Seed supplied as: Coated

Plug crop time: 4 to 5 weeks Transplant to finish: 3 to 4 weeks

- Beacon impatiens exhibits high resistance to the widely prevalent populations of Plasmopara destructor, which cause Impatiens downy mildew (IDM).
- Beacon impatiens offers the opportunity to bring back into production a well-known, in-demand, easy-to-grow and versatile product for increased sales.
- Extensive trialing has proven that Beacon impatiens provides genetic high resistance to IDM. Beacon is not immune to IDM; there are scenarios where preventative IDM fungicides may be recommended.
- With a plant structure, flowering time, flower size and crop culture that is similar to Super Elfin, Beacon impatiens is easy to incorporate into production planning.
- Fast-filling, season-long colour for gardens and landscapes.

### New Lipstick North America limited introduction through March 31, 2023, then available globally.

A high-demand, strong colour that is deeper and redder than Rose with a similar flowering time.

New Pearl Island Mixture Limited introduction. Includes Coral, White and Blue Pearl (not available separately). Named for Pearl Island Lighthouse, Nova Scotia, Canada.

**Lipstick**US 11,166,424; US 10,285,362; EU PAF

**Pearl Island Mixture**US 10,285,362; US 11,166,424; EU PAF

**Pearl Island Mixture**US 10,285,362; US 11,166,424; EU PAF

Yellow

PETCHOA • • Petunia sp. x Calibrachoa sp.