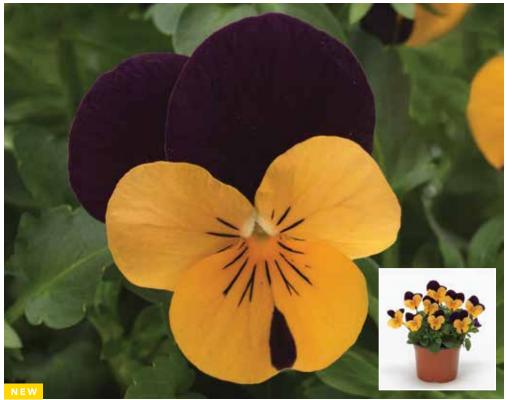

### Sorbet® XP Series F1

Height: 6 to 8 in./15 to 20 cm **Spread:** 6 to 8 in./15 to 20 cm

Seed supplied as: Raw, Primed

Plug crop time: 4.5 to 5 weeks Transplant to finish: Early Spring 6 to 8 weeks, Autumn 4 to 5 weeks

- Sorbet XP needs fewer PGRs, with superior holdability and less shrink.
- F1 vigour assures greater germination, earliness, and excellent plug and garden performance.
- Violas are a key pro landscaper item and Sorbet XP excels at every turn: plants cover the soil at flowering, with more blooms on every plant and less stretching; stay compact in both heat and cold; excellent overwintering; wide range of clear colours allows for custom mixes.
- Well-suited to Spring and Autumn packs and 3.5-in./9-cm pots.

**New** Orange Jump Up Improved Upgraded for its habit, this improved variety has slightly more vigour to match the rest of the series, with XP timing.