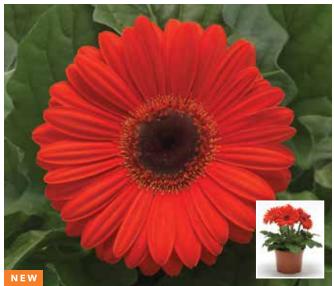

### Revolution™ Series F<sub>1</sub>

Height: 4 to 8 in./10 to 20 cm **Spread:** 10 to 12 in./25 to 30 cm

Seed supplied as: Coated

Plug crop time: 6 to 7 weeks Transplant to finish: 8 to 10 weeks

- When it comes to uniformity of flowering window across a complete colour range, Revolution is the leading standard-size pot gerbera.
- Industry-leading seed quality. Better second flush of
- flowers than the competition assures much longer bloom time for the consumer.
- Best for 5-in./13-cm pots.

**New Orange with Dark Eye** Highly uniform variety has a great strong orange colour and lots of broad petals. Times perfectly with the rest of the series.

ColorBloom Watermelon with Dark Eye

Mega Revolution Orange with Dark Eye Improved

**Revolution Orange with Dark Eye** 