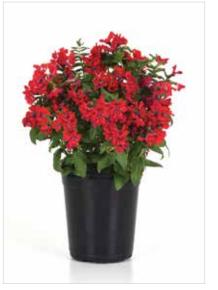

### **DIANTHUS**

Dianthus barbatus interspecific

### Sweet<sup>™</sup> Series F<sub>1</sub>

Form Supplied As: Pelleted

Cultivation Type:

Greenhouse, High Tunnel
Planting Density: 64 plants/
sq. metre (6 plants/sq. foot).
Usage: Filler, Secondary

**Stem Length:** 18 to 36 in./46 to 91 cm

Versatile and programmable series can be produced without vernalisation and is the best dianthus for cooler production seasons. A topnotch filler series that features large, long-lasting blooms on strong stems.

**New Cherry** Adding an additional red colour to the assortment, this bright cherry-red colour is a good fit between Scarlet and Red.

Amazon Lavender Magic