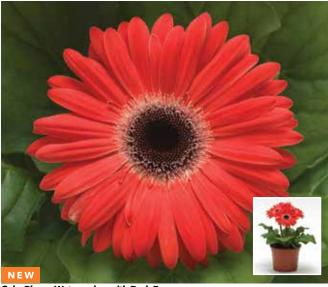

### **GERBERA** •

Gerbera jamesonii

### ColorBloom™ Series F<sub>1</sub>

Height: 4 to 6 in./10 to 15 cm **Spread:** 6 to 8 in./15 to 20 cm

Seed supplied as: Coated

Plug crop time: 6 to 7 weeks **Transplant to finish:** 6 to 10 weeks

- The ColorBloom series is specially designed for the quart/11-cm retail market.
- ColorBloom is the most uniform series on the market, with the best performance for consumers.
- The series is around 10 days faster to flower than competitors.
- More uniform with a shorter flower window.
- It has a higher amount of usable plants due to better seed quality.
- Offers a compact plant habit that requires less to no PGRs.
- Series holds its colour better and won't fade in high light.

### **New Watermelon with Dark Eye**

Features slightly larger flowers than other series varieties and the colour varies a bit within the population. Colour holds best under low light conditions.