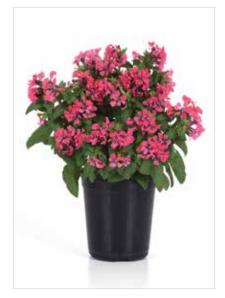

### Sweet Talk™ Series F<sub>1</sub>

**Height:** 8 to 14 in./20 to 36 cm **Spread:** 8 to 14 in./20 to 36 cm

Seed supplied as: Raw

Plug crop time: 4 weeks Transplant to finish: 8 to 9 weeks

- A new heat-loving cuphea series from PanAmerican Seed!
- A natural source of nectar, the flowers attract pollinators like bees and hummingbirds.
- Offers a more refined plant form compared to competitors, with tighter branching and less gaps.
- branching and less gaps.
   A good option for Spring or Summer production, it is more floriferous and less susceptible to oedema.
- All varieties can be grown with the same PGR schedule.
- Vivid bloom colours stand out on the bench, and include a true Red.

**New Deep Pink** Features a bold pink colour and the largest landscape size of the series.