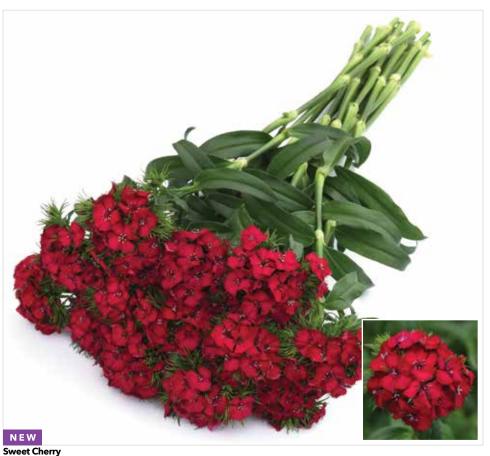

### **DIANTHUS**

Dianthus barbatus interspecific

### Amazon™ Series F<sub>1</sub>

Form Supplied As: Pelleted

**Cultivation Type:** 

Greenhouse, High Tunnel
Planting Density: 40 plants/sq.
metre (3 to 4 plants/sq. foot).
Usage: Filler, Secondary

**Stem Length:** 18 to 36 in./46 to 91 cm

Amazon can be produced yearround without vernalisation and is the best dianthus for warmer production seasons. Whether you're looking for a high-appeal filler for bouquets or an exceptional product for grower bunches, Amazon is the one you want!

Hydrate and store in a cooler at 1-3°C (34-38°F) in commercial floral holding solution at the manufacturer recommended rates.

New Lavender Magic Florets open white and gradually transition to lavender, providing the magic! For best colour, grow under glass or direct sunlight. Plastic covering will result in more muted colouration.

**New Cherry** Adding an additional red colour to the assortment, this bright cherry-red colour is a good fit between Scarlet and Red.

Amazon Lavender Magic