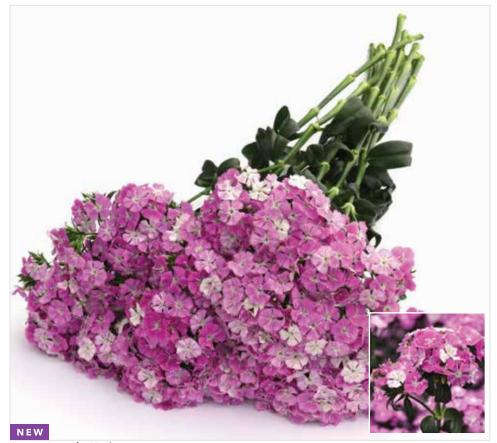

### **DIANTHUS**

Dianthus barbatus interspecific

### Amazon™ Series F<sub>1</sub>

Form Supplied As: Pelleted

**Cultivation Type:** 

Greenhouse, High Tunnel
Planting Density: 40 plants/sq.
metre (3 to 4 plants/sq. foot).
Usage: Filler, Secondary

**Stem Length:** 18 to 36 in./46 to 91 cm

Amazon can be produced yearround without vernalisation and is the best dianthus for warmer production seasons. Whether you're looking for a high-appeal filler for bouquets or an exceptional product for grower bunches, Amazon is the one you want!

Hydrate and store in a cooler at 1-3°C (34-38°F) in commercial floral holding solution at the manufacturer recommended rates.

New Lavender Magic Florets open white and gradually transition to lavender, providing the magic! For best colour, grow under glass or direct sunlight. Plastic covering will result in more muted colouration.