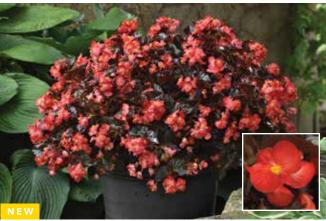

### **New Red Bronze Leaf** A unique compact red on

A unique compact red or bronze foliage variety.

Georgia Gold Medal Winners

**New Pink Bronze Leaf** Bronze leaf variety with large pink blooms fits the series for habit and timing.

New Red Bronze Leaf Core red colour blooms are paired with bronze foliage; fits the unique series for plant habit and timing.

### Megawatt™ Series F<sub>1</sub>

PRO LANDSCAPE PERFORMER

**Height:** 20 to 28 in./51 to 71 cm **Spread:** 16 to 24 in./41 to 61 cm

Seed supplied as: Pelleted

Plug crop time: 7 to 8 weeks Transplant to finish: 7 to 9 weeks

### **New Red Bronze Leaf Improved**

Offers better variety purity, eliminating green-leaf off-types, with deeper bronze foliage colour and improved plant habit with shorter internodes and great basal branching. Earlier to flower, how much earlier depends on daylength conditions.