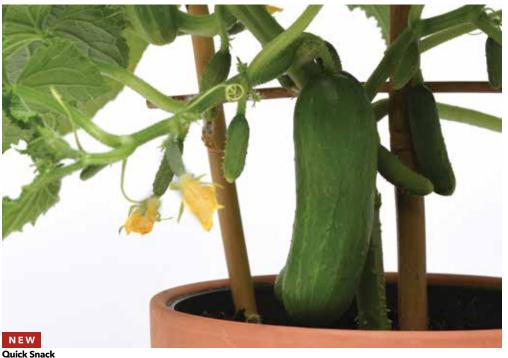

### **CUCUMBER** (INDOOR/OUTDOOR)

Cucumis sativus

### **New Quick Snack**

Height: 20 to 24 in./51 to 61 cm **Spread:** 15 to 20 in./38 to 51 cm

Seed supplied as: Raw

Class: Cocktail

Flower Type: Parthenocarpic Fruit Characteristics: Dark green skin, smooth Fruit Size: 1.5-2.5 in./4-6 cm long x 1 in./3 cm wide

Days to maturity from direct seed: 38-45 Plug crop time (weeks): direct sow or 128-cell tray, 1 Potting to sale (weeks): 6 Pot size: 6-8 in./15-20 cm

- Plants benefit from being trellised to keep upright and pinched when plant reaches top of trellis.
- Deliciously crisp and sweet cucumbers for your recipes! Eat fresh off the plant, or add to a vegetable platter or fresh salad.
- · Produces handfuls of small, cocktail-sized cucumbers over a few weeks.
- Parthenocarpic variety will set fruit without a pollinator! Perfect for growing indoors or on a balcony. If grown on its own, fruit will be seedless. If grown next to other cucumbers with male flowers, there is potential to set seed.
- Be sure to place it in a location with high light and keep wellwatered to allow fruit to mature.

### **BUY. EAT.** REPEAT!

Kitchen Minis<sup>™</sup> can grow inside on a sunny windowsill or counter! They can also be grown outside as tabletop patio varieties. Easy-to-grow Kitchen Minis encourage consumers to harvest and enjoy their own homegrown vegetables, then when the plant is finished fruiting, buy a fresh, new plant to harvest from every few weeks!