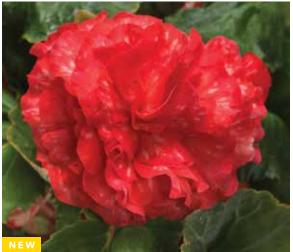

### AmeriHybrid® Ruffled Series F<sub>1</sub>

Height: 14 to 20 in./36 to 51 cm **Spread:** 10 to 12 in./25 to 30 cm

Seed supplied as: Pelleted

Plug crop time: 7 to 8 weeks Transplant to finish: 11 to 15 weeks

- At 5 to 9 in./13 to 23 cm each, AmeriHybrid Ruffled begonias boast the largest blooms in the world! That's the result of over 100 years of patient breeding and hybridising.

  Each flower has a highly
- consistent double shape.

**New Red** A vibrant red joins the series. Flower form varies from ruffled to roseform.