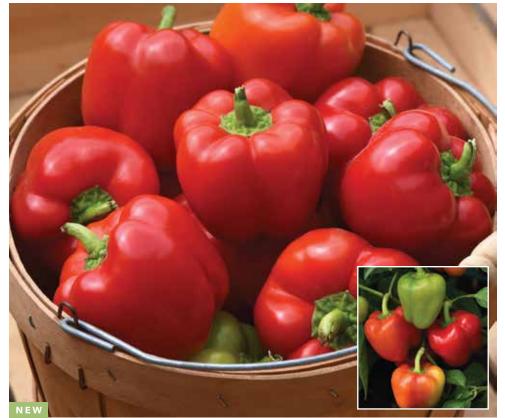

Capsicum annuum

### New Prism F<sub>1</sub>

Height: 20 to 30 in./51 to 76 cm Spread: 12 to 18 in./30 to 46 cm

Seed supplied as: Raw

Type: Sweet Class: Midi bell Habit: Tall, upright

Fruit Size: 2-2.5 in./5-6 cm long x 2.25-2.5 in./6 cm wide, 2.25-2.75 oz.

(64 to 78 g)

Disease Resistance: HR: BLS 0-3, 7, 8

Days to maturity from transplant: (green) 60-65; (ripe) 75-80 Production Method: Field

- Sweet midi bell matures from light green to orange, and then to red.
- Can be harvested at all stages of maturity for a multicoloured "mix" on each plant.
- Midi bell size is perfect for stuffed peppers, eating fresh in salads and recipes that call for a small portion of bell pepper.
- Early maturing and highly productive.
- Seed has a high germination rate and offers resistance to Bacterial Leaf Spot 0-3, 7 and 8.

MiniCrisp Cucumber

**Prism Pepper** 