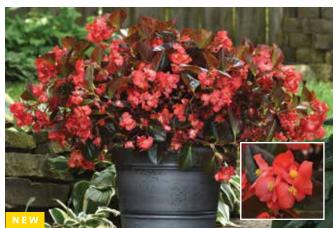

### BabyWing® Series F<sub>1</sub>

Height: 12 to 15 in./30 to 38 cm Spread: 10 to 12 in./25 to 30 cm Seed supplied as: Pelleted

Plug crop time: 7 to 8 weeks
Transplant to finish: 5 to 7 weeks

- BabyWing is not daylength sensitive, so it is the first interspecific begonia to market.
- Upright, mounded, controlled plants stand up to shipping.
- Easy, season-long performance in landscapes and containers.
- Heat tolerant and handles stressful conditions well.

### **New Red Bronze Leaf** A unique compact red on

A unique compact red or bronze foliage variety.