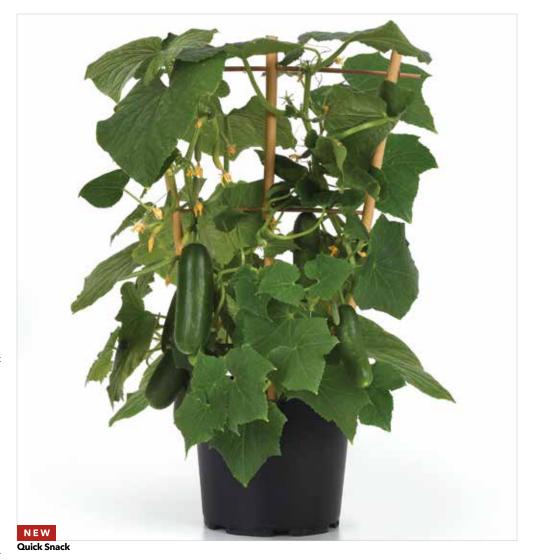

### **CUCUMBER** (INDOOR/OUTDOOR)

Cucumis sativus

### **New Quick Snack**

Height: 20 to 24 in./51 to 61 cm **Spread:** 15 to 20 in./38 to 51 cm

Seed supplied as: Raw

Class: Cocktail

Flower Type: Parthenocarpic Fruit Characteristics: Dark green skin, smooth Fruit Size: 1.5-2.5 in./4-6 cm long x 1 in./3 cm wide

Days to maturity from direct seed: 38-45 Plug crop time (weeks): direct sow or 128-cell tray, 1 Potting to sale (weeks): 6 Pot size: 6-8 in./15-20 cm

- Plants benefit from being trellised to keep upright and pinched when plant reaches top of trellis.
- Deliciously crisp and sweet cucumbers for your recipes! Eat fresh off the plant, or add to a vegetable platter or fresh salad.
- · Produces handfuls of small, cocktail-sized cucumbers over a few weeks.
- Parthenocarpic variety will set fruit without a pollinator! Perfect for growing indoors or on a balcony. If grown on its own, fruit will be seedless. If grown next to other cucumbers with male flowers, there is potential to set seed.
- Be sure to place it in a location with high light and keep wellwatered to allow fruit to mature.

### **BUY. EAT.** REPEAT!

Kitchen Minis<sup>™</sup> can grow inside on a sunny windowsill or counter! They can also be grown outside as tabletop patio varieties. Easy-to-grow Kitchen Minis encourage consumers to harvest and enjoy their own homegrown vegetables, then when the plant is finished fruiting, buy a fresh, new plant to harvest from every few weeks!