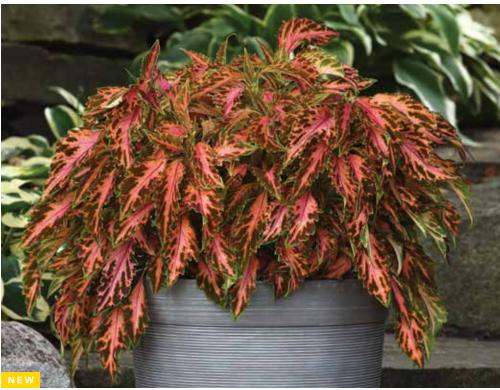

### **Show-stopping** colours...bold patterns... rich textures

Pro landscapers and gardeners love these centre stage varieties for their great looks and reliable performance in sunny gardens and patio planters. Our Premium Sun Coleus can tolerate full sun in regions of high relative humidity such as Hardiness Zones 9 and 10. Foliage will scorch in full sun with low relative humidity. All are suitable for shade.

### New Premium Sun Coral Candy

Height: 10 to 16 in./25 to 41 cm **Spread:** 12 to 14 in./30 to 36 cm Seed supplied as: Pelleted

Plug crop time: 5 to 6 weeks Transplant to finish: 6 to 8 weeks

- Thin, serrated leaves bring a new look to the Premium Sun collection.
- The mounded, compact plants display foliage with a coral-pink centre that blends to green.
- The range of foliage colours displayed can differ depending on environmental conditions.
- Great for mixes and garden beds.

**Premium Sun Coral Candy** 

**Premium Sun Coral Candy** 