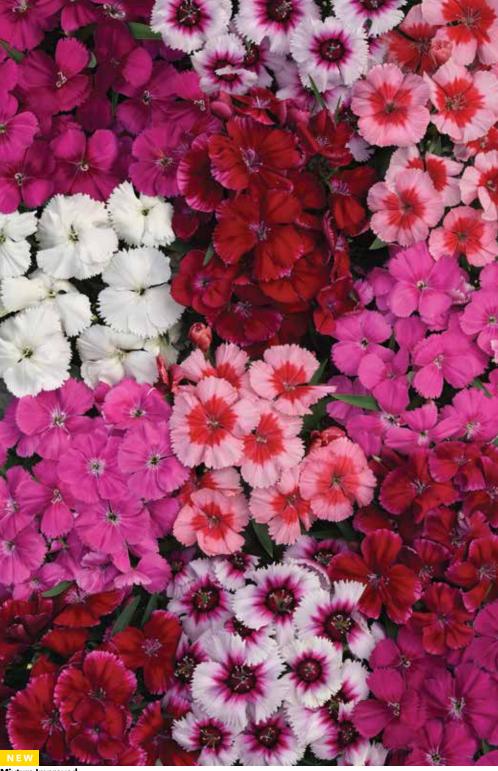

### Crowned with huge flower power

These are the biggest blooms of any dianthus of this type, with exceptional flower form and a palette of showstopping colour choices. Brighten colour bowls and gardens with this cheerful mix.

### Coronet™ Series F<sub>1</sub>

**Height:** 8 to 10 in./20 to 25 cm **Spread:** 8 to 10 in./20 to 25 cm

Seed supplied as: Pelleted

Plug crop time: 4 to 6 weeks Transplant to finish: 6 to 8 weeks

- At 2 to 3 in./5 to 8 cm, Coronet's blooms are larger than the competition, plus it offers uniform flowering time and habit.
- Produces multiple flowers on a compact, mounded plant.
- Gives its best performance in cool weather, making it great planted along with other coolseason annuals such as pansies.

### **New Mixture Improved**

Cherry Red, Purple, Rose, Strawberry, White and White Purple Eye. Huge flower size and uniformity make it the best choice in this class of dianthus.

**Mixture Improved** 

**Lipstick** US 11,166,424; US 10,285,362; EU PAF