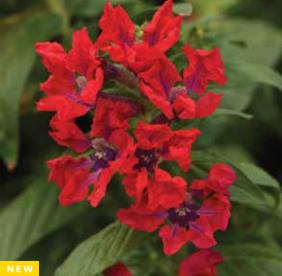

### **DIANTHUS**

Dianthus barbatus interspecific

### Sweet<sup>™</sup> Series F<sub>1</sub>

Form Supplied As: Pelleted

Cultivation Type:

Greenhouse, High Tunnel
Planting Density: 64 plants/
sq. metre (6 plants/sq. foot).
Usage: Filler, Secondary

**Stem Length:** 18 to 36 in./46 to 91 cm

Versatile and programmable series can be produced without vernalisation and is the best dianthus for cooler production seasons. A topnotch filler series that features large, long-lasting blooms on strong stems.

**New Cherry** Adding an additional red colour to the assortment, this bright cherry-red colour is a good fit between Scarlet and Red.

Amazon Lavender Magic