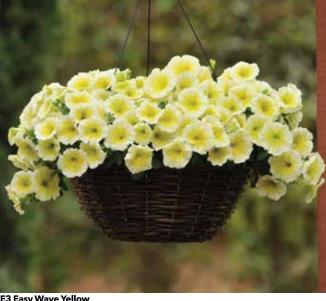

### E3 Easy Wave® Series F1

Height: 6 to 12 in./15 to 30 cm **Spread:** 25 to 32 in./64 to 81 cm

Seed supplied as: Pelleted

Plug crop time: 4 to 6 weeks Transplant to finish: Spring 6 to 7 weeks, Summer 4 to 5 weeks

- A Wave brand series that fulfills sales earlier in the season.
- Flowers at or under 10 hours daylength.
- E3 Easy Wave offers simplified production, as it can be successfully grown at lower PGR rates than Easy Wave (except Blue).
- All E3 Easy Wave varieties have a similar, uniform plant structure and vigour, which means simplified plant management.
- Plant holding capabilities across the series mean better quality over a longer time period for an extended sales window.

- E3 Easy Wave fulfills the Wave brand promise of easy spreading colour with superior performance: a manageable spreading habit, long bloom time and sheer colour value!
- Mounding, spreading habit offers a threedimensional landscape effect, creating impressive baskets and planters.
- Recommended in Wave branded packaging: premium 306 packs with handle, 4 to 6-in./ 10 to 15-cm and hanging baskets.

E3 Easy Wave Yellow

E3 Easy Wave Sweet Taffy Mixture

### **Repositioned Yellow** Formerly a part of the Easy Wave Series, Yellow now joins E3 Easy Wave, as it flowers at a 10-hour photoperiod, requires less PGRs and holds well to match the series. **New Sweet Taffy Mixture** Includes Pink Cosmo, Yellow and Rose Morn (not available separately). This sweet mix flowers at 10 hours photoperiod and has a uniform, holding plant habit.