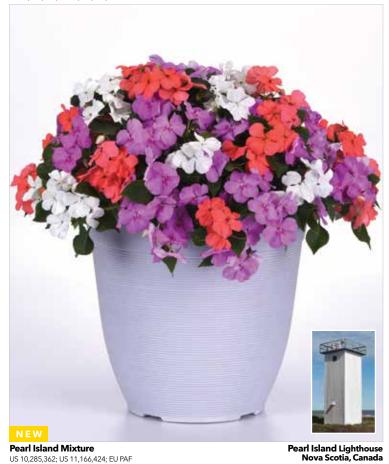

### New Lipstick North America limited introduction through March 31, 2023, then available globally.

A high-demand, strong colour that is deeper and redder than Rose with a similar flowering time.

New Pearl Island Mixture Limited introduction. Includes Coral, White and Blue Pearl (not available separately). Named for Pearl Island Lighthouse, Nova Scotia, Canada.

**Lipstick**US 11,166,424; US 10,285,362; EU PAF

**Pearl Island Mixture**US 10,285,362; US 11,166,424; EU PAF

**Pearl Island Mixture**US 10,285,362; US 11,166,424; EU PAF

Yellow

PETCHOA • • Petunia sp. x Calibrachoa sp.