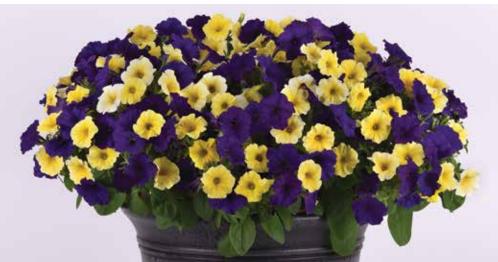

E3 Easy Wave Yellow

E3 Easy Wave Sweet Taffy Mixture

### **Repositioned Yellow** Formerly a part of the Easy Wave Series, Yellow now joins E3 Easy Wave, as it flowers at a 10-hour photoperiod, requires less PGRs and holds well to match the series. **New Sweet Taffy Mixture** Includes Pink Cosmo, Yellow and Rose Morn (not available separately). This sweet mix flowers at 10 hours photoperiod and has a uniform, holding plant habit.