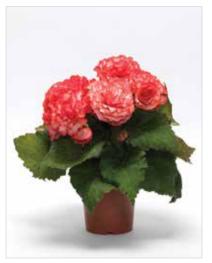

### On Top® Series F1

**Height:** 10 to 12 in./25 to 30 cm **Spread:** 10 to 12 in./25 to 30 cm

Seed supplied as: Pelleted

Plug crop time: 7 to 8 weeks Transplant to finish: 8 to 13 weeks

- Offers a selection of novelty colours.
- Mounded plants show off many 2 to 5-in./5 to 13-cm flowers.
- On Top begonias bloom early and flower longer than other varieties.

New Polka Dot Bicolour blooms feature a variable mix of coral and red with white spots and white with a red picotee edge.

New Surprise A nice mix of white and pink/rose bicolour flowers.