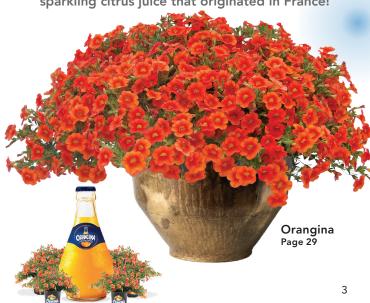

# MILLION BELLS® ORANGINA®

# WE'RE SHAKING THINGS UP, cobranding a new variety with a premium beverage.

Suntory Holdings is part owner of Pepsi Bottling
Ventures, which produces and distributes Orangina –
sparkling citrus juice that originated in France!

# Fresh New Color and Campaign

- ✓ Iconic beverage born in France
- ✓ Natural blend of citrus juices
- ✓ Bright, bold orange blooms
- ✓ Shake it up at retail!