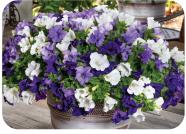

# SURFINIA® Try these outstanding combinations created by Suntory Flowers' breeders in Japan.

Sweethearts Surfinia Heartbeat Improved Surfinia Purple Heart

Surf's Up! Surfinia Giant Purple Surfinia White Improved Surfinia Giant Blue

**Heavenly Blues** Surfinia Heavenly Blue Surfinia Purple Majesty Surfinia White Improved

**Double Romance** Surfinia Summer Double Pink Surfinia Summer Double Rose Surfinia Summer Double White

**Plum Perfection** Surfinia Blue Veined Surfinia White Improved Surfinia Wild Plum

Surfinia Briliant Pink Surfinia White Improved Surfinia Rose Veined