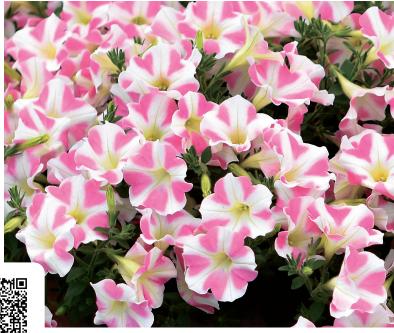

#### SURFINIA HEAVENLY AMETHYST BURST

Pa

Page 4
Deep dark throats provide striking contrast to pale purple blooms. Plant fits new semi-trailing, medium vigor Heavenly Group.