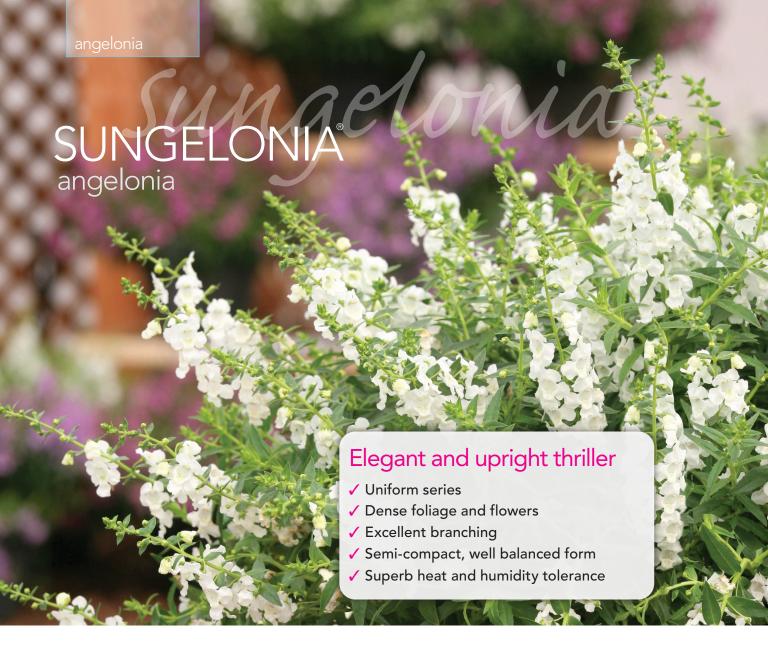

Response times

Crop times

Princettia compact varieties 7 week Princettia Queen® 8 week

Angelonia Genus **Family** Scrophulariaceae

Plant type Annual

Bloom time Continuous, spring to fall

Bloom size Individual flower  $\frac{1}{2}$  -  $\frac{2}{3}$  inches, spike

4-10 inches long

Light (-o-) (Co) Full sun, partial sun

Growing Temperature 60-80°F 5.4-5.8 рΗ

**Grower pots** 4-inch and larger Retail containers 4 inch pots and larger

Crop times 4-inch pot (1 liner) – 6-7 weeks, 1 pinch

> 6-inch pot (1-2 liners) - 7-9 weeks, 1 pinch 10-inch basket (3 liners) – 10-12 weeks,

2 pinches

Blue Sungelobu 2021 Top Performer, University of Tennessee

Deep Pink Sungelodepi

#### Sungelonia® habit

• Upright, compact habit • Height: 12-15 inches • Spread: 9-12 inches