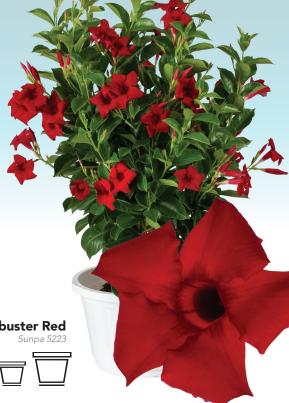

# **MITEBUSTER**

# Mite Resistant Dipladenia!

✓ Compact, upright bush

✓ Bursting with deep red blooms

✓ Color holds up to heat

✓ Sturdy, doesn't break at base

✓ Leaf spot resistant, too!

Mitebuster Red

Apricot