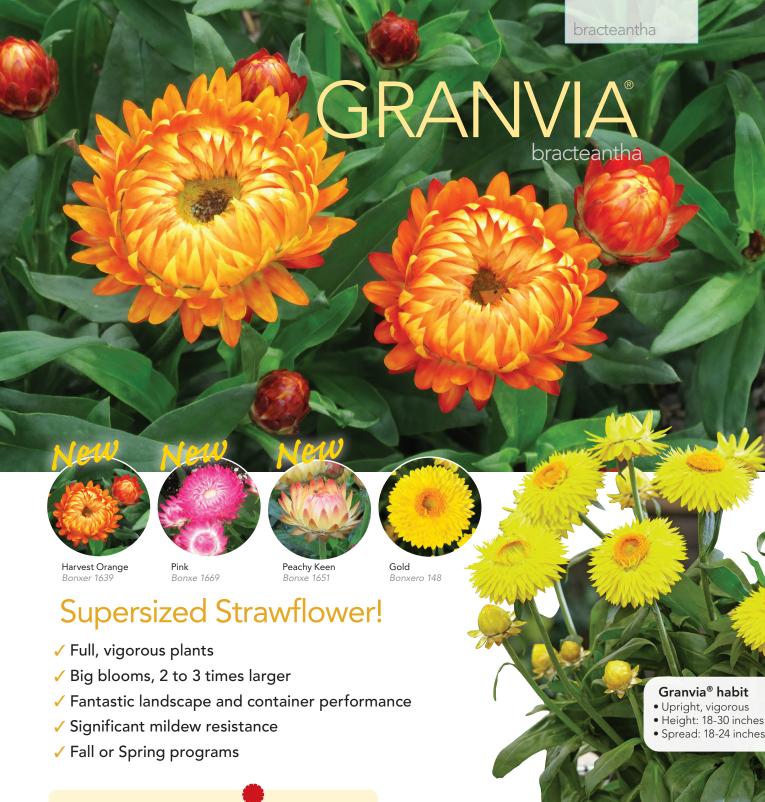

#### **GRANVIA HARVEST ORANGE**

Page 37
This su
for fa
are
Go

This super strawflower is perfect for fall programs! Big blooms are as gorgeous as a Van Gogh painting.

#### **GRANVIA PEACHY KEEN**

Page 37

Blooms have a lemonade look – light yellow with strawberry or tea-stained tips! This strawflower is not a wallflower!

#### **GRANVIA PINK**

P

Page 37
Gorgeous pink blooms will take you to Candyland! A stunning specimen for landscapes and large planters.

#### AWARD-WINNING GRANVIA

2021 and 2020 Best of Species, Director's Select, Penn State

2020 Best in Show, Plantpeddler

2020 Top 10 Performer, University of Minnesota

2019 IPM Innovation Award, bedding and balcony plants

2019 Best New Product, GLEE, United Kingdom

2019 Top Performer, Young's Plant Farm

#### WATCH HERE

Genus Xerochrysum Family Asteraceae Plant type Annual Bloom time Spring to fall Bloom size 3-5 inches (-Ö:) Full sun Light Growing Temperature 65-76F° рΗ 5.8-6.2 **Grower pots** 

Grower pots 8-inch and larger
Retail containers 8-inch and larger
Crop times 8-inch pots – 1 liner, 8-10 weeks

12-inch pots – 3 liners, 8-10 weeks