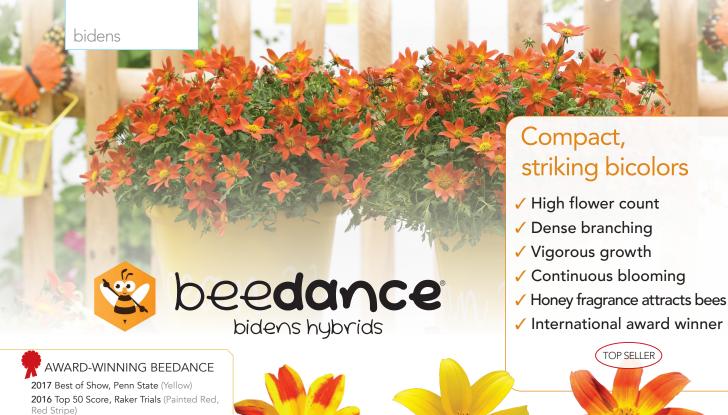

2 pinches

2015 Best of Species, Superior Plant, Penn State (Painted Red, Red Stripe)

2015 IPM Innovation Award, bedding and balcony plants (Painted Red)

2015 Grand Prize, Flower Trial Japan (Painted Red, Red Stripe)

2015 Best New Plant, HTA National Plant Show, United Kingdom (Painted Red)

Red Stripe SUNBIDEVB 3

Yellow SUNBIDEVB 1

Painted Red SUNBIDEVB 2