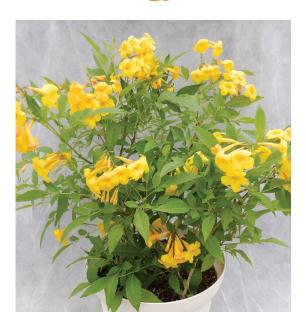

#### SUNTORY PREMIUM BRANDS

Red Bonpri 9172

Pure White Bonpri 974

Dark Pink Bonpridepcom

Pink Bonprilipcom

Hot Pink Bonpripicom

Genus Family Bloom time Light **Growing temperatures Grower pots Retail containers** 

Euphorbia Euphorbiaceae Late fall and winter Full sun 65-80°F 5.6-6.5 4-inch and 6-inch 4-inch and 6-inch pots 4-inch pot (1 liner) - 10 weeks 6-inch pot (1 liner) – 18 weeks

Princettia® habit Compact, upright, mounding • Height: 6-19 inches • Spread: 6-12 inches