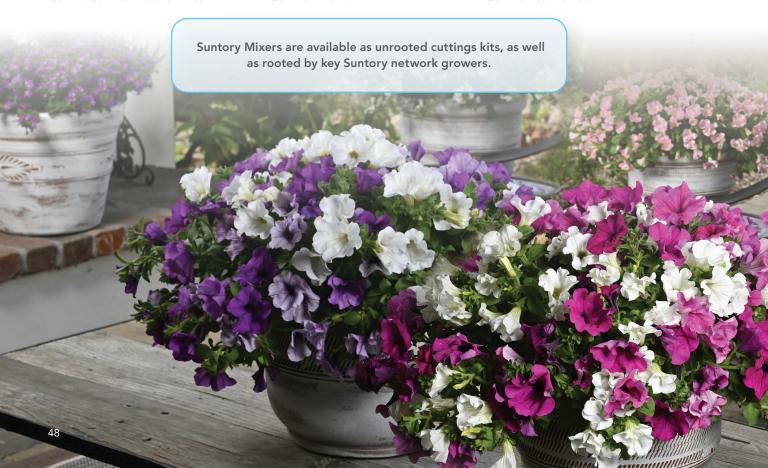

## MILLION BELLS®

Suntory Mixers are available as unrooted cuttings kits, as well as rooted by key Suntory network growers.