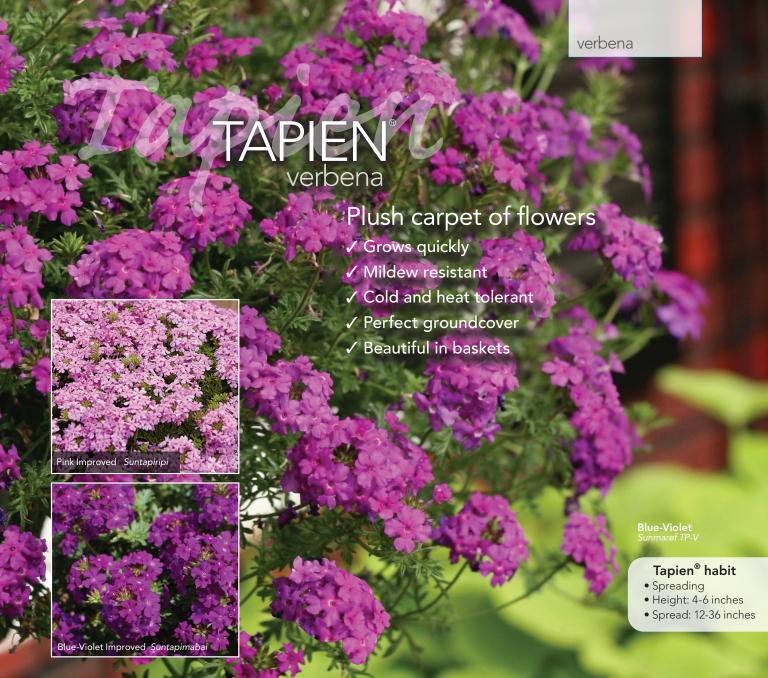

# TEMARI<sup>®</sup> PATIO

verbena

#### Thrives in summer heat

- ✓ Resistant to powdery mildew
- ✓ Bushy, upright habit
- ✓ Strong central branching
- ✓ Creates mounds of color
- ✓ Perfect for patio pots

Red Sunmarired

Blue Sunmarimura 2015 Prairie Star Winner, Kansas State University

Bright Pink Sunmaricorapi2

Candy Stripe® Sunmarirosta

Genus Verbena **Family** Verbenaceae Perennial Plant type Bloom time Continuous, spring to late fall Bloom size

2-2.8-inch clusters (-i) Full sun Growing 60-76°F temperatures