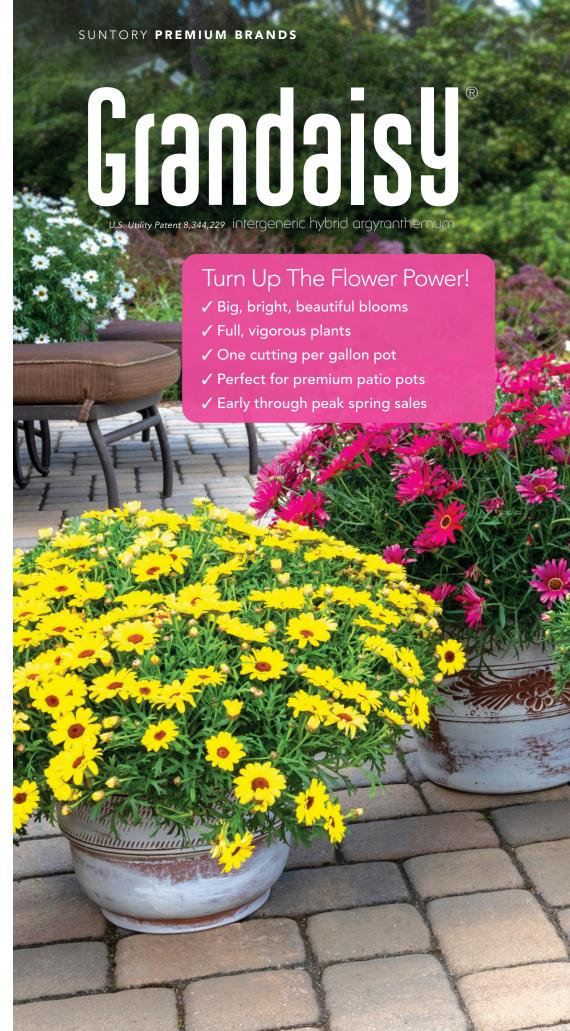

# MADEIRA

argyranthemums

# Outstanding, uniform series!

- ✓ Wide color range
- ✓ Multiple flower forms
- ✓ Well-matched habit
- ✓ Early flowering

Red Bonmadre

White Bonmadwitim

Crested Merlot Bonmadmerlo

Deep Pink Bonmadrosepi

Crested Hot Pink Bonmad 11277

#### Madeira<sup>™</sup> habit

- Mounding, upright
- Height: 12-18 inches
- Spread: 16-20 inches

pH 5.8-6.2

Grower pots 4-inch and larger
Retail containers 4-inch pots and larger

Crop times

4-inch pot (1 liner) – 6-7 weeks, 1 pinch 6-inch pot (1-2 liners) – 7-9 weeks, 1 pinch 10-inch baskets/planters (3 liners) – 10-12 weeks,