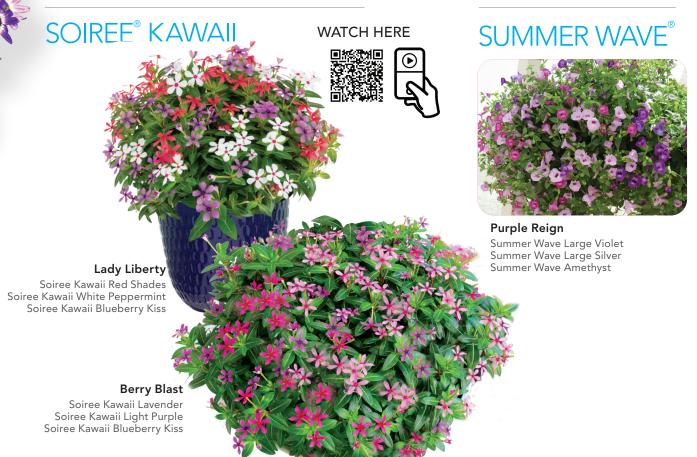

#### **DID YOU KNOW?**

Kawaii means cute in Japanese.

Soiree Kawaii sales support Girls Inc. www.girlsinc.org

Suncatha 2460

**Light Purple** Suncatfe 291

Soiree® Kawaii habit

• Compact, mounding upright

Bloom size 1/2-1 inch Light Full sun Growing 75-85°F

# DISEASE RESISTANT VARIETIES

Three Soiree Kawaii varieties proved resistant to Phytophthora nicotianae, a disease that causes wilt in vinca, in a study conducted by Cornell University in 2021.

White Peppermint • Coral • Coral Reef

# SUMMER WAVE® BOUQUET torenia

## Best color range for shade

- ✓ Compact habit
- ✓ Early flowering
- ✓ Easy to grow and maintain
- ✓ Withstands heat and disease
- ✓ Self-cleaning, well branching

Bouquet Deep Rose Sunrekoroho

**Bouquet Blue** 