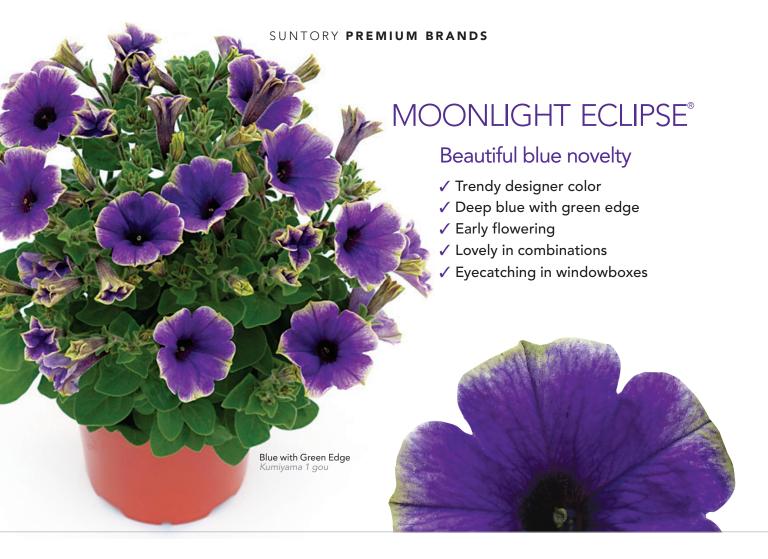

### SUNTORY PREMIUM BRANDS

Heartbeat Improved

# Adorable novelty petunias!

- ✓ Heart pattern grows with love and care
- ✓ Compact, mounding, semi-trailing habit
- ✓ Charming in hanging baskets and containers

#### Surfinia®Heartbeat Improved and Purple Heart habit

- Compact, mounding and trailing
- Height: 8-12 inches
- Spread: 12-18 inches