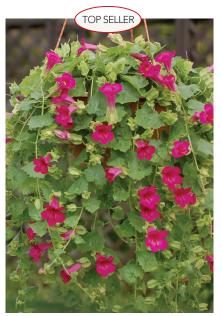

# Surfinia

Purple Heart

2021 and 2020 Director's Select,

Penn State

2021 Top 10 Performing Annual, University of Minnesota

2021 Best of Breed Hanging

Baskets, North Carolina State

#### Surfinia®Heartbeat Improved and Purple Heart habit

- Compact, mounding and trailing
- Height: 8-12 inches
- Spread: 12-18 inches