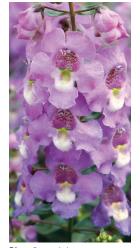

Response times

Crop times

Princettia compact varieties 7 week Princettia Queen® 8 week

Angelonia Genus **Family** Scrophulariaceae

Plant type Annual

Bloom time Continuous, spring to fall

Bloom size Individual flower  $\frac{1}{2}$  -  $\frac{2}{3}$  inches, spike

4-10 inches long

Light (-o-) (Co) Full sun, partial sun

Growing Temperature 60-80°F 5.4-5.8 рΗ

**Grower pots** 4-inch and larger Retail containers 4 inch pots and larger

Crop times 4-inch pot (1 liner) – 6-7 weeks, 1 pinch

> 6-inch pot (1-2 liners) - 7-9 weeks, 1 pinch 10-inch basket (3 liners) – 10-12 weeks,

2 pinches

Blue Sungelobu 2021 Top Performer, University of Tennessee

Deep Pink Sungelodepi

#### Sungelonia® habit

• Upright, compact habit • Height: 12-15 inches • Spread: 9-12 inches