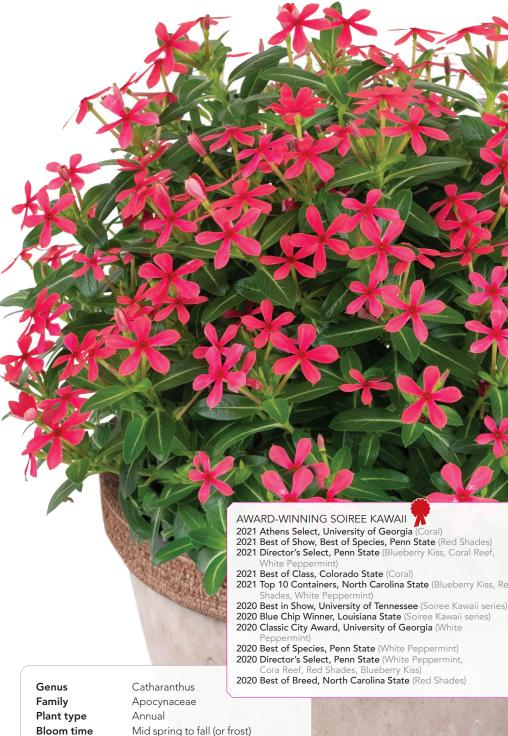

#### **DID YOU KNOW?**

Kawaii means cute in Japanese.

Soiree Kawaii sales support Girls Inc. www.girlsinc.org

Suncatha 2460

**Light Purple** Suncatfe 291

Soiree® Kawaii habit

• Compact, mounding upright

Bloom size 1/2-1 inch Light Full sun Growing 75-85°F

temperatures

5.8-6.2 рΗ

**Grower pots** 4-inch and larger **Retail containers** 4-inch pots and larger

4-inch pot (1 liner) - 6-8 weeks Crop times 6-inch pot (2-3 liners) - 10-12 weeks

# DISEASE RESISTANT VARIETIES

Three Soiree Kawaii varieties proved resistant to Phytophthora nicotianae, a disease that causes wilt in vinca, in a study conducted by Cornell University in 2021.

White Peppermint • Coral • Coral Reef