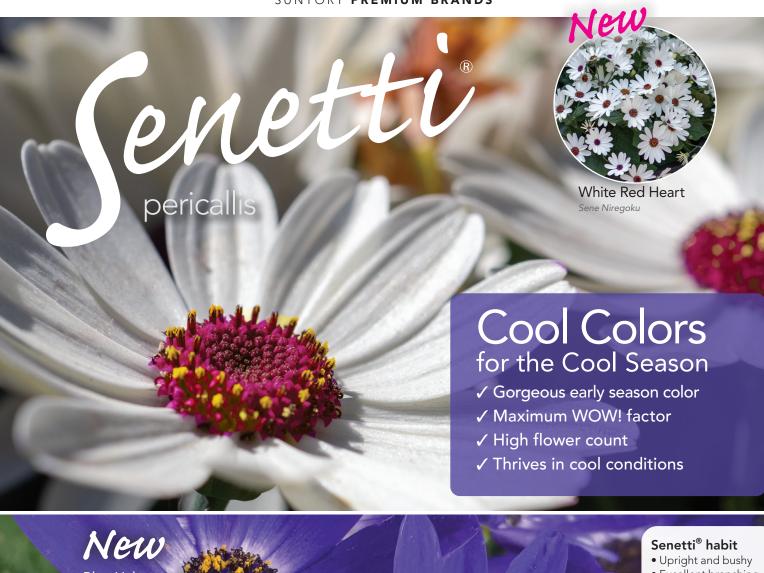

## SENETTI WHITE RED HEART

Page 12

Stimulate impulse sales with bright white daisy flowers with striking red eyes. This is different than Senetti White, which has a dark blue eye.