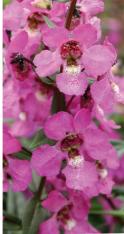

Response times

Crop times

Princettia compact varieties 7 week Princettia Queen® 8 week

Angelonia Genus **Family** Scrophulariaceae

Plant type Annual

Bloom time Continuous, spring to fall

Bloom size Individual flower  $\frac{1}{2}$  -  $\frac{2}{3}$  inches, spike

4-10 inches long

Light (-o-) (Co) Full sun, partial sun

Growing Temperature 60-80°F 5.4-5.8 рΗ

**Grower pots** 4-inch and larger Retail containers 4 inch pots and larger

Crop times 4-inch pot (1 liner) – 6-7 weeks, 1 pinch

> 6-inch pot (1-2 liners) - 7-9 weeks, 1 pinch 10-inch basket (3 liners) – 10-12 weeks,

2 pinches

Blue Sungelobu 2021 Top Performer, University of Tennessee

Deep Pink Sungelodepi

#### Sungelonia® habit

• Upright, compact habit • Height: 12-15 inches • Spread: 9-12 inches