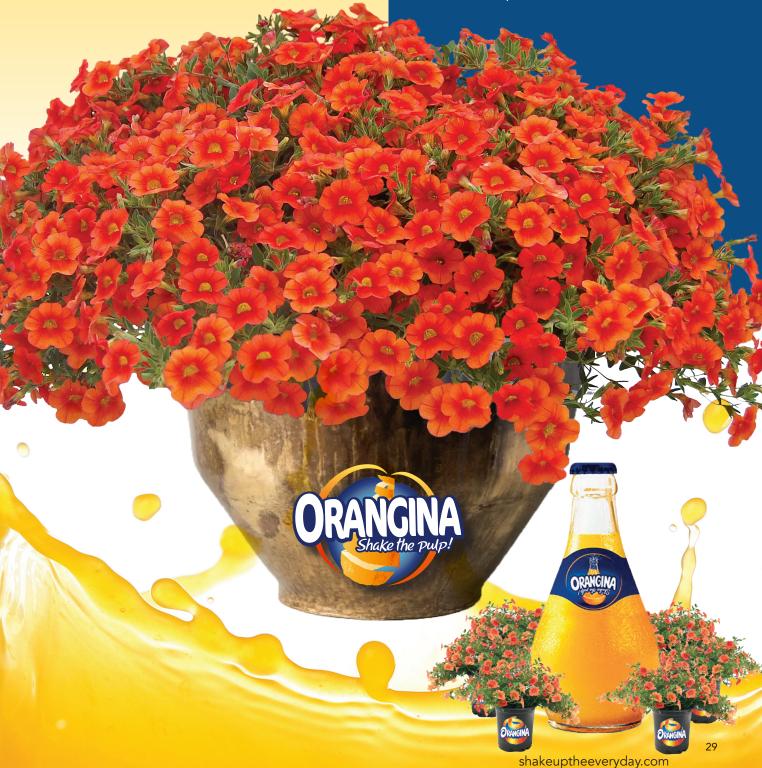

# MILLION BELLS® ORANGINA®

# WE'RE SHAKING THINGS UP, cobranding a new variety with a premium beverage.

Suntory Holdings is part owner of Pepsi Bottling
Ventures, which produces and distributes Orangina –
sparkling citrus juice that originated in France!

# Fresh New Color and Campaign

- ✓ Iconic beverage born in France
- ✓ Natural blend of citrus juices
- ✓ Bright, bold orange blooms
- ✓ Shake it up at retail!

## Carefree Color

- ✓ Full, mounding habit
- ✓ Heat and rain tolerant
- ✓ Blooms all season long
- ✓ Selected for garden performance

Orangina® Suncal 1231

**Butter Pop** SUNCAL 1871

Neon Yellow

Crackling Fire Sunbelfire