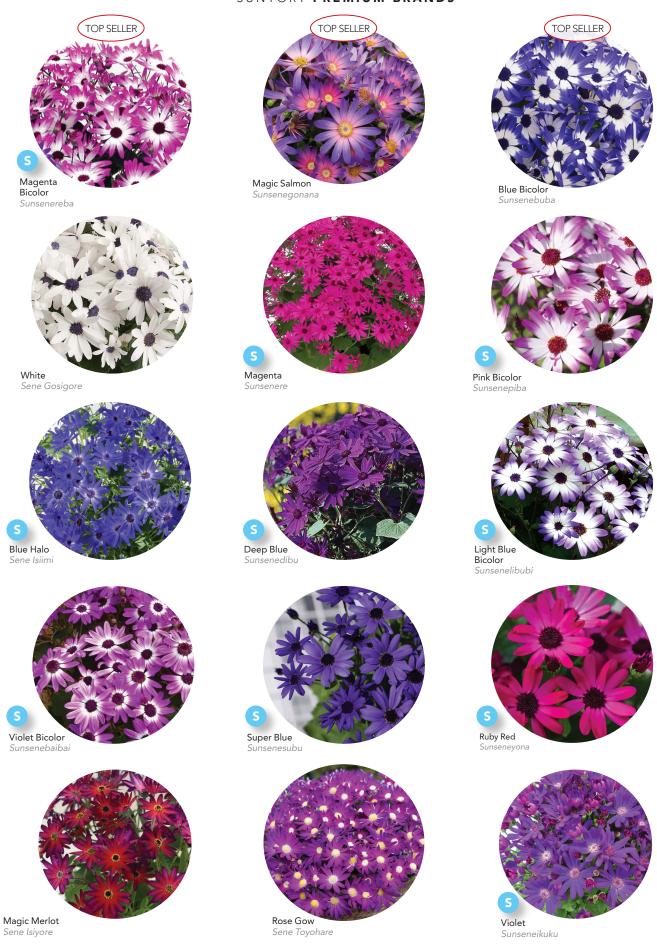

# COMPACT with high flower count

- ✓ Finishes in smaller pots
- ✓ Ideal for high-density production
- ✓ Nice color range
- ✓ Thrives in cool conditions

True Blue Sunsenebatubu

Blue Sunsenebabu

Magenta Bicolor Sunsenebapiba

Magenta Sunsenebare

|                      | WEEK 10 | WEEK 11   | WEEK 12 | WEEK 13 | WEEK 14 |
|----------------------|---------|-----------|---------|---------|---------|
| HIGH Vigor           |         |           |         |         |         |
| Blue                 |         |           |         |         |         |
| Blue Bicolor         |         |           |         |         |         |
| Deep Blue            |         |           |         |         |         |
| Light Blue Bicolor   |         |           |         |         |         |
| Magenta              |         |           |         |         |         |
| Magneta Bicolor      |         |           |         |         |         |
| Magic Merlot         |         |           |         |         |         |
| Pink Bicolor         |         | m coality |         |         |         |
| Violet Bicolor       |         |           |         |         |         |
| White                |         |           |         |         |         |
| MEDIUM Vigor         |         |           |         |         |         |
| Blue Halo            |         |           |         |         |         |
| Magic Salmon         |         | /         |         |         |         |
| Rose Glow            |         |           |         |         |         |
| Ruby Red             |         |           |         |         |         |
| Super Blue           |         |           |         |         |         |
| Violet               |         |           |         |         |         |
| White Red Heart      |         |           |         |         |         |
| COMPACT              |         |           |         |         |         |
| Baby Blue            |         |           |         |         |         |
| Baby Magenta         |         |           |         |         |         |
| Baby Magenta Bicolor |         |           |         |         |         |
| Baby True Blue       |         |           |         |         |         |