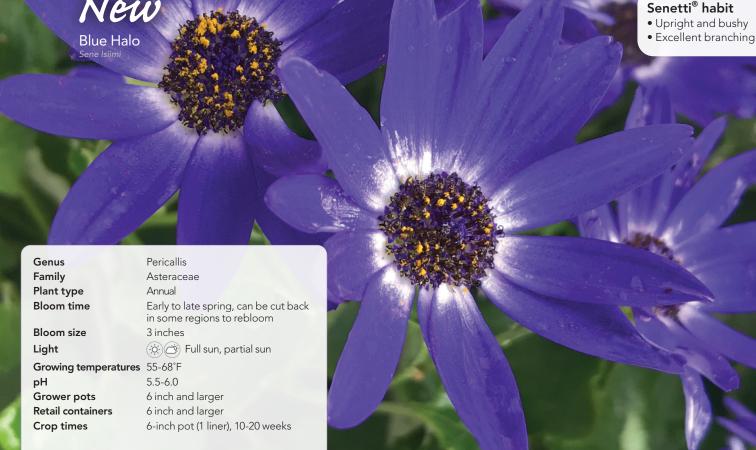

## SENETTI BLUE HALO

Page 12

Not quite a bicolor, this distinctive blue variety has a white halo around the center eye. Excellent habit that's more compact and presents flowers nicely.