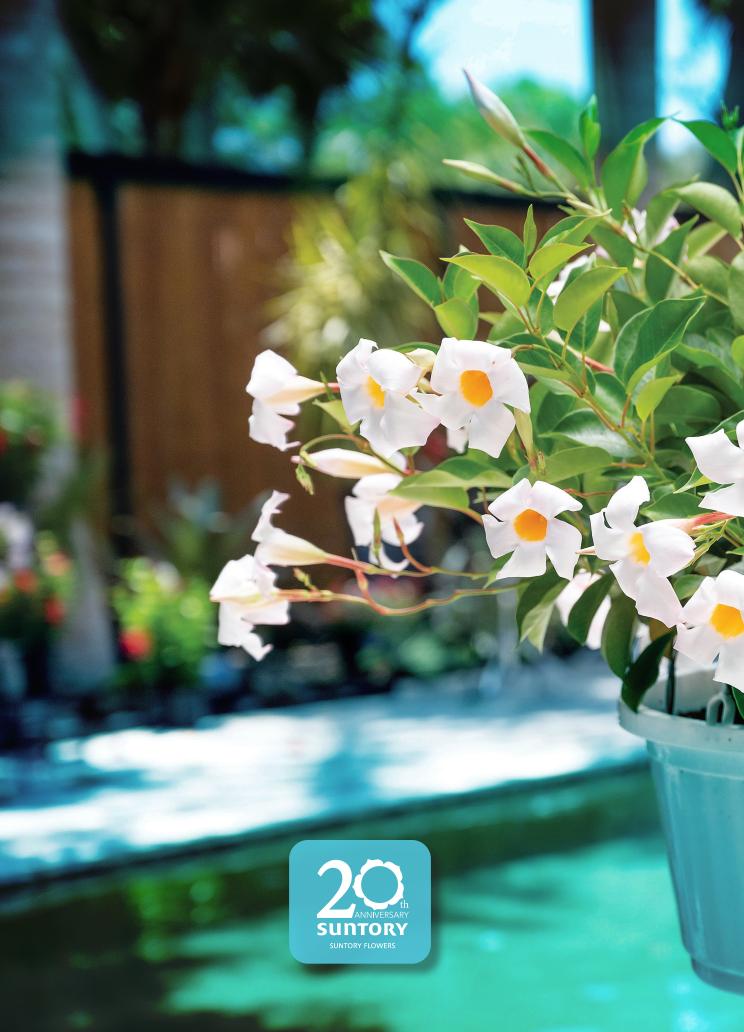

# Two Celebrations = Twice the Fun In 2022!

UNTORY FLOWERS is celebrating two milestone anniversaries – 20 years as an official company within Suntory Holdings and 20 years of revolutionary Sun Parasol mandevillas! Surfinia petunias debuted in 1989, followed by more revolutionary vegetative annuals – Million Bells calibrachoas, Temari and Tapien verbenas and Summer Wave torenias. These were among the first Proven Winners.

## **CHECK US OUT ON** YOUTUBE!

And subscribe to our channel for the latest videos.

Our special Sun Parasol insert following page 26 is a print companion to a series of videos we made that explain the features and benefits of the different varieties and subseries.