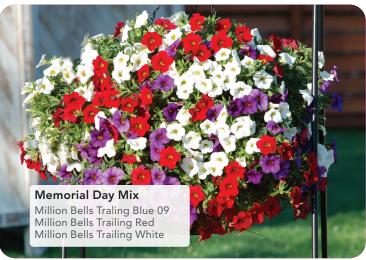

## MILLION BELLS®

Suntory Mixers are available as unrooted cuttings kits, as well as rooted by key Suntory network growers.