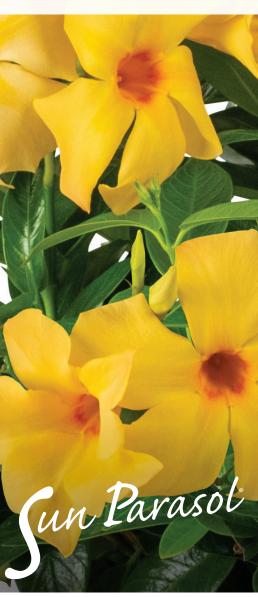

rfinia Briliant Pink Surfinia White Improved Surfinia Rose Veined



## MILLION BELLS®









Suntory Mixers are available as unrooted cuttings kits, as well as rooted by key Suntory network growers.

# SUNTORY MIXERS ORDER FROM YOUR FAVORITE BROKER TODAY.

## **BEEDANCE**®



**Bee Daring** 

Beedance Red Stripe Surdiva Blue Violet Surfinia Deep Red



**Bee Fabulous** 

Beedance Painted Red Suntory Lobelia Trailing White Surfinia Deep Red



Bee-utiful!

Beedance Painted Red Suntory Lobelia Trailing White Temari Trailing Blue



#### SIJMMFR~SI77I~FRS~ bring on the heat, we can take it.

## **SURDIVA®**









Suite yiere steel

AS URC!

Suntory's hottest brands are now available to growers as unrooted cuttings (URC) or as liners from your favorite licensed root-and-sell growers.