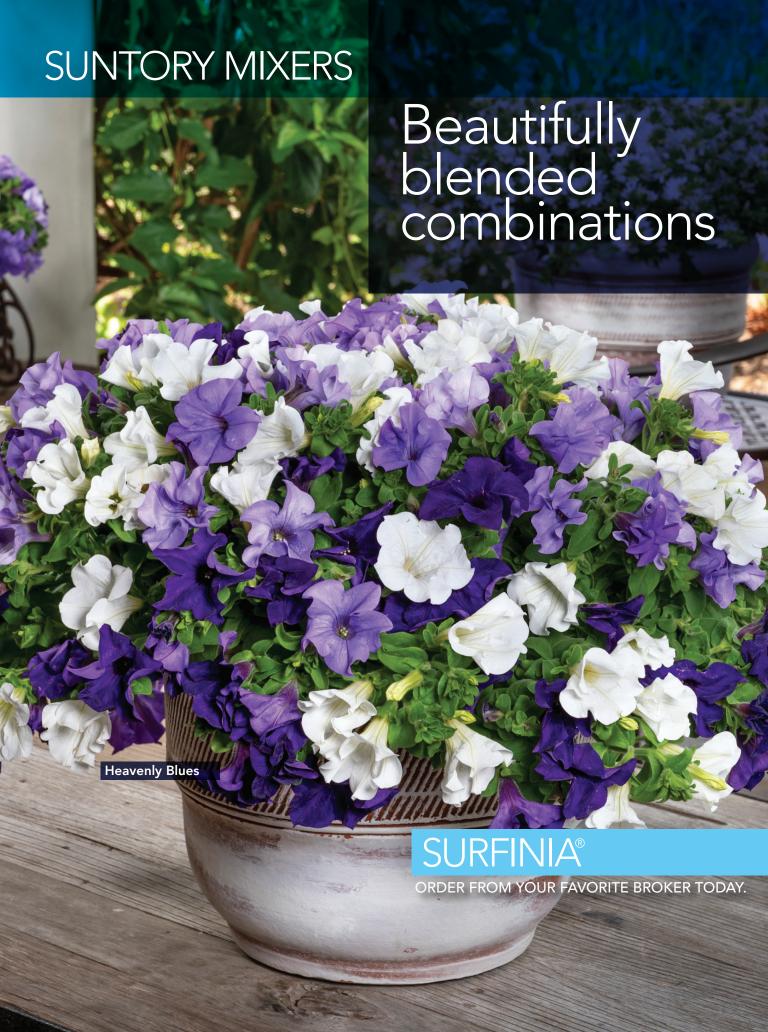

# SUNTORY MIXERS ORDER FROM YOUR FAVORITE BROKER TODAY.

# SURFINIA® Try these outstanding combinations created by Suntory Flowers' breeders in Japan.

Sweethearts Surfinia Heartbeat Improved Surfinia Purple Heart

Surf's Up! Surfinia Giant Purple Surfinia White Improved Surfinia Giant Blue

**Heavenly Blues** Surfinia Heavenly Blue Surfinia Purple Majesty Surfinia White Improved

**Double Romance** Surfinia Summer Double Pink Surfinia Summer Double Rose Surfinia Summer Double White

**Plum Perfection** Surfinia Blue Veined Surfinia White Improved Surfinia Wild Plum