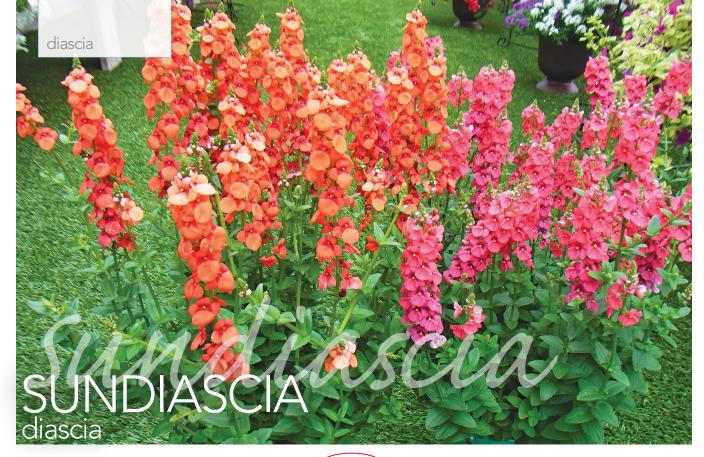

## Showy upright form!

- ✓ Tall, sturdy flower spikes
- ✓ More heat tolerant
- ✓ Extended bloom time
- ✓ Great thriller component

#### Sundiascia® habit

Upright

• Height: 12-15 inches • Spread: 18-20 inches

Genus Diascia

Family Schrophulariaceae Plant type Annual

Bloom time Continuous, spring to summer

Bloom size 3-inch flower spike Light Full sun

Growing temperatures 60-76°F 5.6-6.0

**Grower pots** 4-inch and larger Retail containers 4-inch pots

and larger Crop times

4-inch pot (1 liner) – 5-7 weeks 6-inch pot (1-2 liners) – 7-9 weeks 10-inch baskets (4-5 liners) – 9-11 weeks

Upright Rose Pink Sunjodiropi

Upright Bright Pink

Upright Blush White

**DESANA®** 