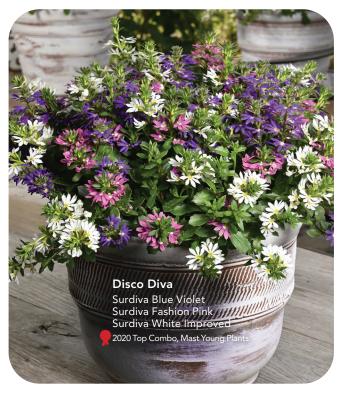

## **SURDIVA LILAC MIST**

Page 20

Pale purple fan flowers fit the compact Surdiva scaevola series and provide a nice lighter color for combos. Pretty in pastel schemes.

#### Surdiva® habit

- Mounding, semi-trailing
- Height: 6-10 inches

 Classic varieties are flatter, more horizontal and two weeks later to bloom.

Genus Scaevola
Family Goodeniaceae
Plant type Annual

**Bloom time** Continuous, spring to fall