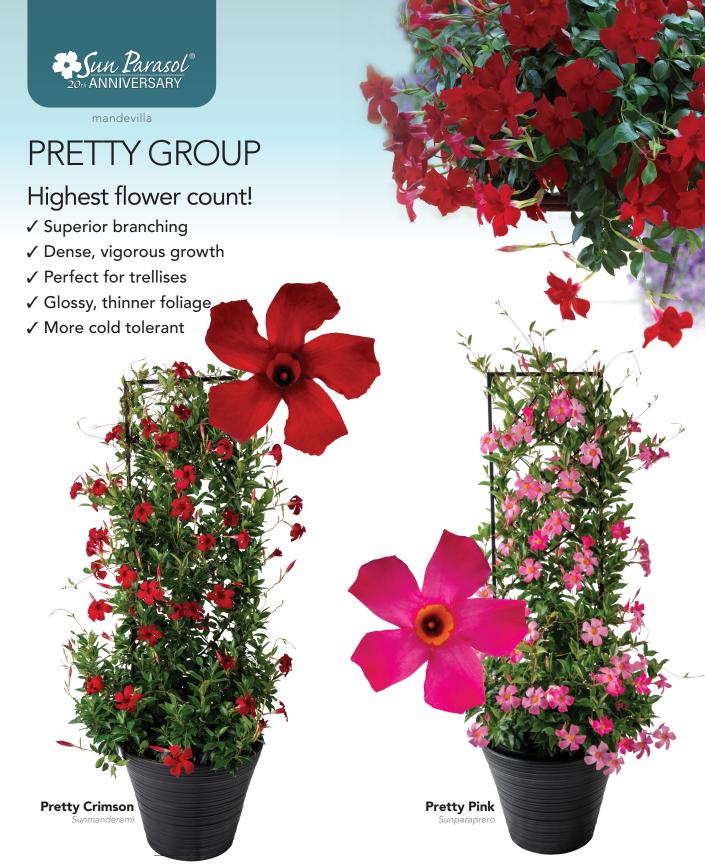

# Large flowers with compact habit

- ✓ Flowers twice the size
- ✓ Superior branching
- ✓ Disease resistant
- ✓ Glossy green foliage
- ✓ Choose Sundenia Crimson for trellises

# BEST SUN PARASOL® VARIETIES FOR TRELLISES

Dense foliage and flowers