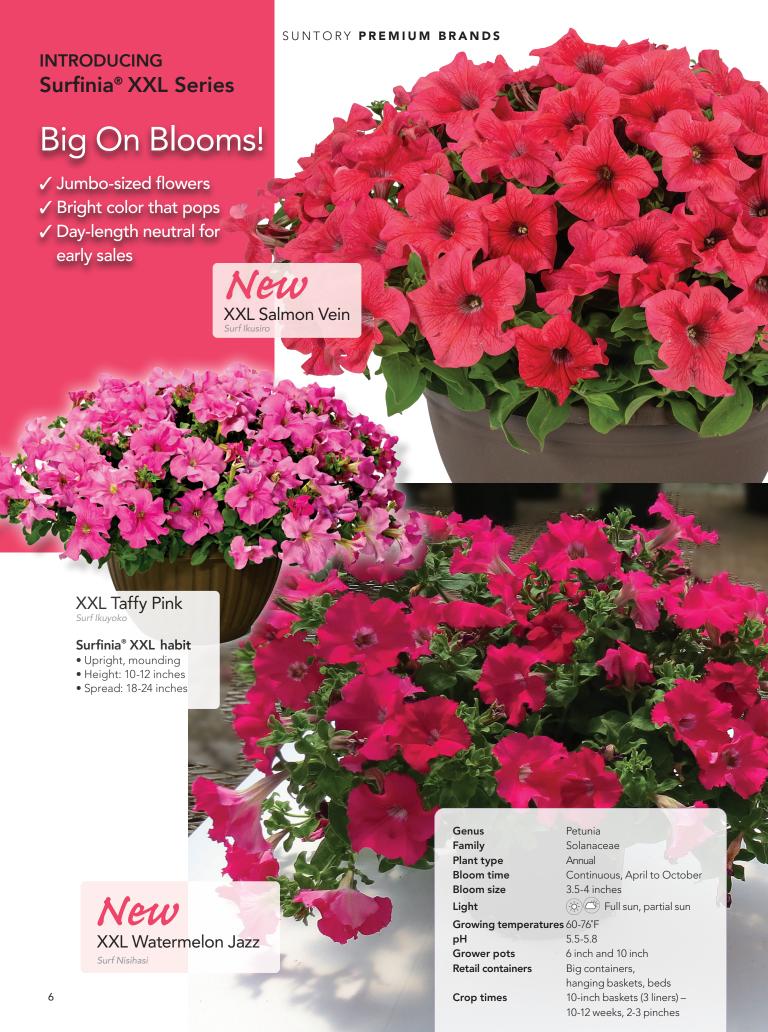

### SURFINIA XXL SALMON VEIN

Page 6
Large salmon flowers with darker veining pattern on compact, upright plants. Early to flower and daylength neutral, too!

#### SURFINIA XXL WATERMELON JAZZ

Juicy deep watermelon color in the XXL line that's big on blooms, early to flower and daylength neutral.