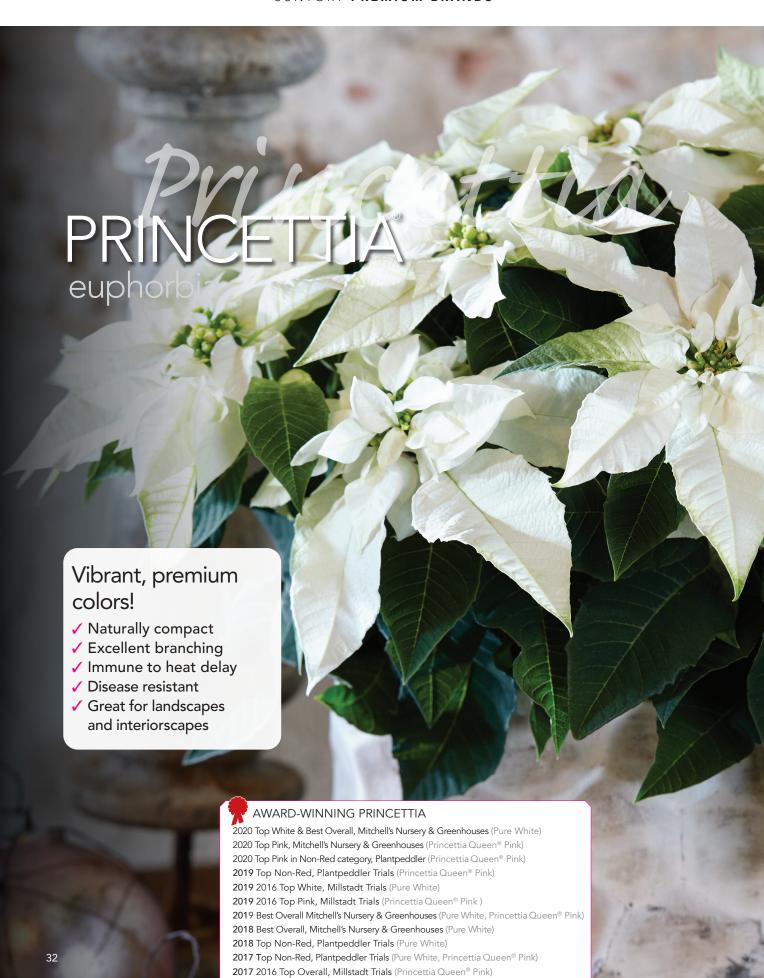

#### SUNTORY PREMIUM BRANDS

Red Bonpri 9172

Pure White Bonpri 974

Dark Pink Bonpridepcom

Pink Bonprilipcom

Hot Pink Bonpripicom

Genus Family Bloom time Light **Growing temperatures Grower pots Retail containers** 

Euphorbia Euphorbiaceae Late fall and winter Full sun 65-80°F 5.6-6.5 4-inch and 6-inch 4-inch and 6-inch pots 4-inch pot (1 liner) - 10 weeks 6-inch pot (1 liner) – 18 weeks

Princettia® habit Compact, upright, mounding • Height: 6-19 inches • Spread: 6-12 inches

Response times

Crop times

Princettia compact varieties 7 week Princettia Queen® 8 week

Angelonia Genus **Family** Scrophulariaceae

Plant type Annual

Bloom time Continuous, spring to fall

Bloom size Individual flower  $\frac{1}{2}$  -  $\frac{2}{3}$  inches, spike