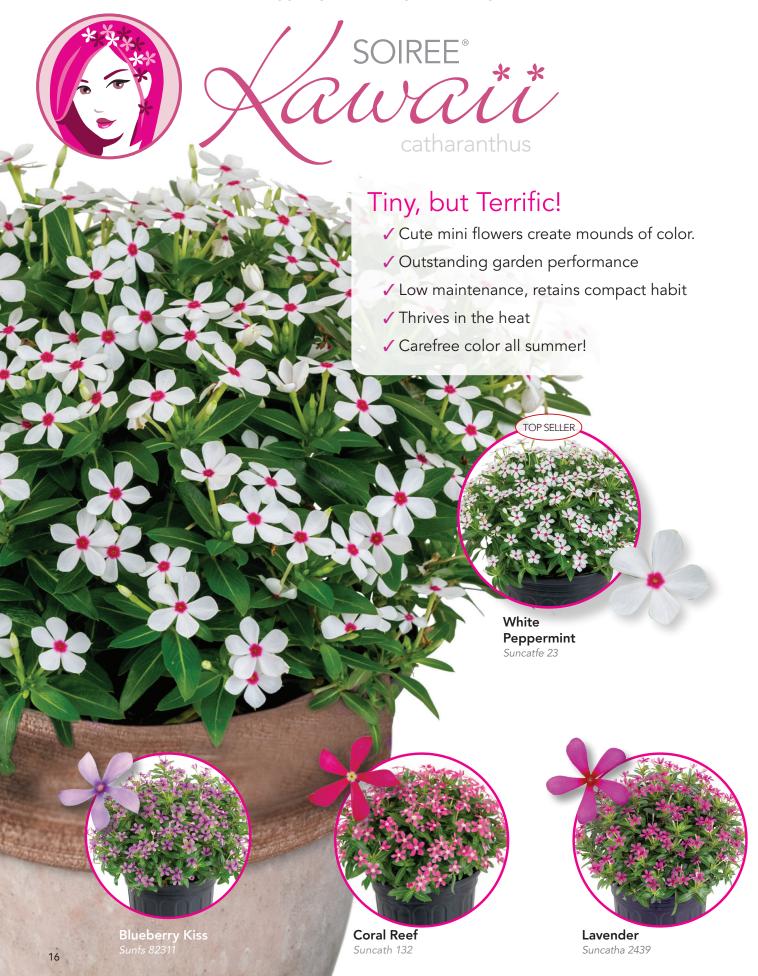

#### **DID YOU KNOW?**

Kawaii means cute in Japanese.

Soiree Kawaii sales support Girls Inc. www.girlsinc.org

Suncatha 2460

**Light Purple** Suncatfe 291

Soiree® Kawaii habit

• Compact, mounding upright

Bloom size 1/2-1 inch Light Full sun Growing 75-85°F

# DISEASE RESISTANT VARIETIES

Three Soiree Kawaii varieties proved resistant to Phytophthora nicotianae, a disease that causes wilt in vinca, in a study conducted by Cornell University in 2021.

White Peppermint • Coral • Coral Reef