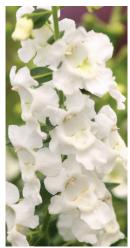

Response times

Crop times

Princettia compact varieties 7 week Princettia Queen® 8 week

Angelonia Genus **Family** Scrophulariaceae

Plant type Annual

Bloom time Continuous, spring to fall

Bloom size Individual flower  $\frac{1}{2}$  -  $\frac{2}{3}$  inches, spike

4-10 inches long

Light (-o-) (Co) Full sun, partial sun

Growing Temperature 60-80°F 5.4-5.8 рΗ

**Grower pots** 4-inch and larger Retail containers 4 inch pots and larger

Crop times 4-inch pot (1 liner) – 6-7 weeks, 1 pinch

> 6-inch pot (1-2 liners) - 7-9 weeks, 1 pinch 10-inch basket (3 liners) – 10-12 weeks,

2 pinches

Blue Sungelobu 2021 Top Performer, University of Tennessee

Deep Pink Sungelodepi

#### Sungelonia® habit

• Upright, compact habit • Height: 12-15 inches • Spread: 9-12 inches