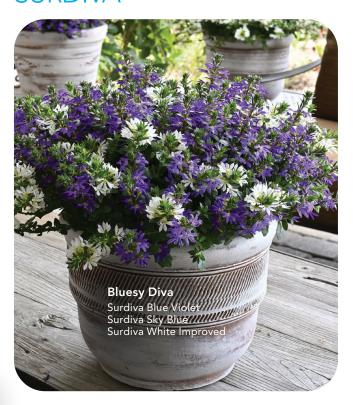

## **SURDIVA LILAC MIST**

Page 20

Pale purple fan flowers fit the compact Surdiva scaevola series and provide a nice lighter color for combos. Pretty in pastel schemes.

#### Surdiva® habit

- Mounding, semi-trailing
- Height: 6-10 inches

 Classic varieties are flatter, more horizontal and two weeks later to bloom.

Genus Scaevola
Family Goodeniaceae
Plant type Annual

**Bloom time** Continuous, spring to fall