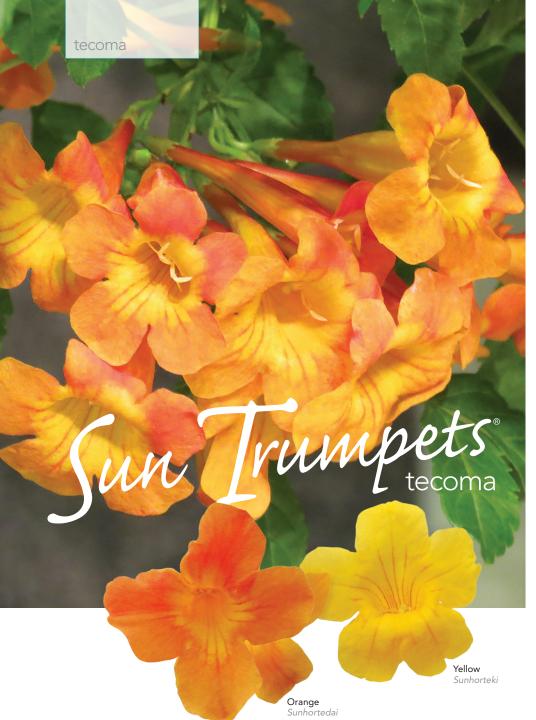

# New twist on tecoma!

- ✓ Early flowering in 4-inch pot
- ✓ Well-branched habit
- ✓ Thrives in the heat
- ✓ Blooms year round
- ✓ More cold tolerant

#### Sun Trumpets® habit

- Compact
- Height: 3-5 feet

Genus Tecoma Family Bignoniaceae Plant type Tropical shrub Hardiness Zone 10a Bloom time Continuous 1 - 1<sup>1</sup>/<sub>2</sub> inches Bloom size Light (-i) Full sun Growing 65-80°F temperatures

**pH** 5.8-6.2

Grower pots 4-inch and larger Retail containers 4-inch and larger Crop times 4-inch pot (1 liner)

4-inch pot (1 liner), 12-14 weeks 18-inch pot (3 liners), 12-14 weeks

Bouquet Gold

Bouquet Deep Blue