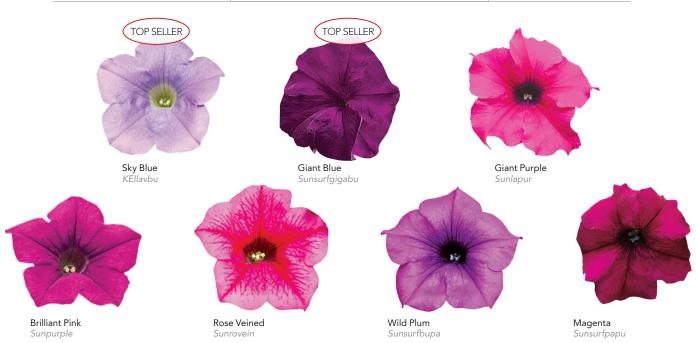

# SURFINIA® Try these outstanding combinations created by Suntory Flowers' breeders in Japan.

Sweethearts Surfinia Heartbeat Improved Surfinia Purple Heart

Surf's Up! Surfinia Giant Purple Surfinia White Improved Surfinia Giant Blue

**Heavenly Blues** Surfinia Heavenly Blue Surfinia Purple Majesty Surfinia White Improved

**Double Romance** Surfinia Summer Double Pink Surfinia Summer Double Rose Surfinia Summer Double White

**Plum Perfection** Surfinia Blue Veined Surfinia White Improved Surfinia Wild Plum

Surfinia Briliant Pink Surfinia White Improved Surfinia Rose Veined