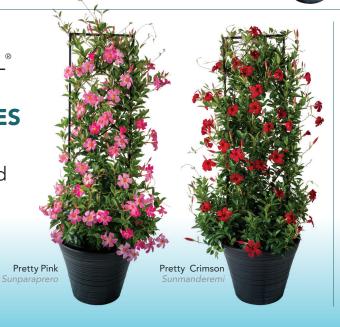

plant mandevilla!

- ✓ Naturally compact
- ✓ Powerful branching with low breaks
- ✓ Bred to be produced in 4-inch pots
- ✓ Perfect for landscapes and baskets

**Garden White** Sunpa 127







# GIANT GROUP

Gorgeous premium mandevilla!

- ✓ Biggest flowers
- ✓ Vigorous growth
- ✓ Superb disease resistance
- ✓ Natural climbers
- ✓ Thrive in the heat



**Giant White** Sunmandeho



**Giant Dark Pink** 

Sunparajapi

**TOP SELLER** 





**Giant Pink** 



**Giant Pure White** 

Sunpa 6416



Sunpavariaka











dipladenia



# Large flowers with compact habit

- ✓ Flowers twice the size
- ✓ Superior branching
- ✓ Disease resistant
- ✓ Glossy green foliage
- ✓ Choose Sundenia Crimson for trellises











# BEST SUN PARASOL® VARIETIES FOR TRELLISES







Dense foliage and flowers







# BEST SUN PARASOL® VARIETIES FOR POTS & BASKETS

# SUN PARASOL® ORIGINAL GROUP Widest color range









# Fresh New Color and Campaign

- ✓ Iconic beverage born in France
- ✓ Natural blend of citrus juices
- ✓ Bright, bold orange blooms
- ✓ Shake it up at retail!



# MILLION BELLS® MOUNDING calibrachoa

## Carefree Color

- ✓ Full, mounding habit
- ✓ Heat and rain tolerant
- ✓ Blooms all season long
- ✓ Selected for garden performance



Orangina® Suncal 1231



**Butter Pop** SUNCAL 1871





Neon Yellow



Crackling Fire Sunbelfire



White Suncalho



Terra Cotta



Cherry Pink Sunbel Kopachipi



Continuous, spring to fall

Bloom size 1-13/4 inches Full sun Light 60-76°F Growing temperatures

Grower pots 4-inch and larger 4-inch and 6-inch pots Retail and 10- to 12-inch bask