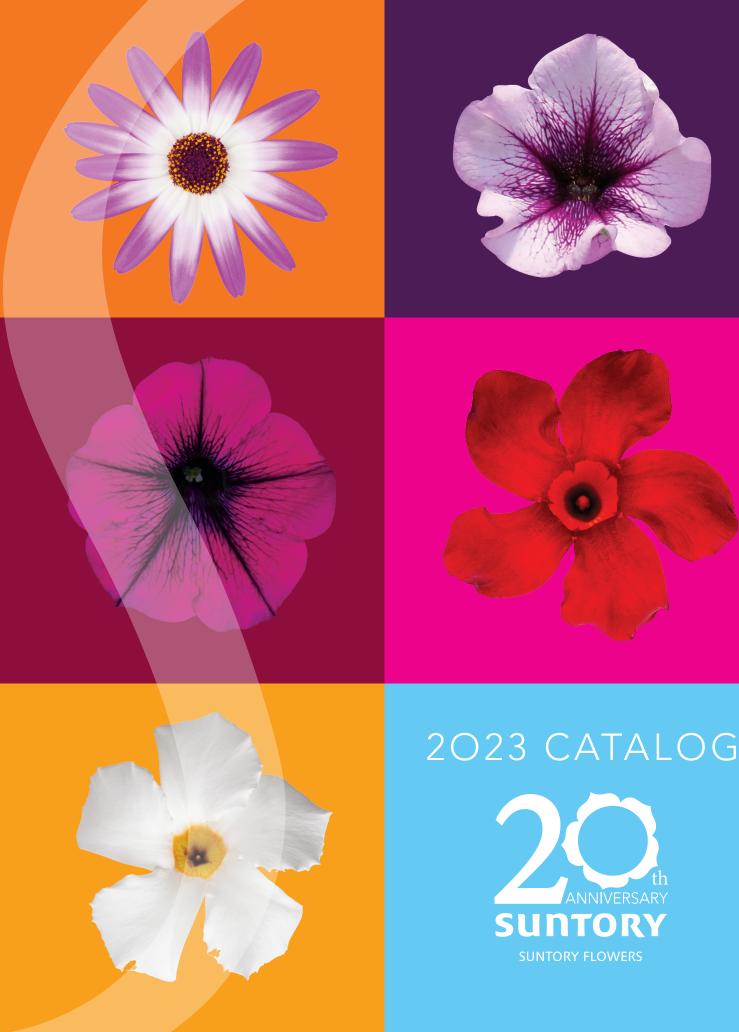

#### SURFINIA XXL WATERMELON JAZZ

Juicy deep watermelon color in the XXL line that's big on blooms, early to flower and daylength neutral.