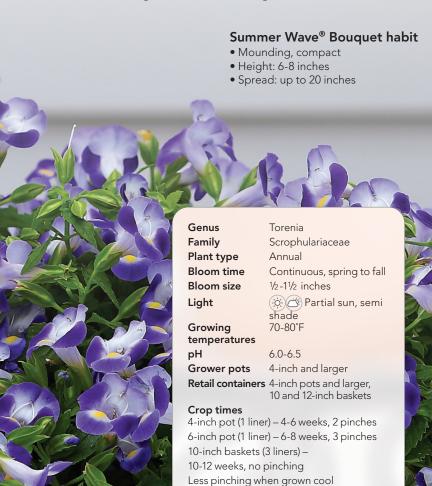

# SUMMER WAVE® BOUQUET torenia

## Best color range for shade

- ✓ Compact habit
- ✓ Early flowering
- ✓ Easy to grow and maintain
- ✓ Withstands heat and disease
- ✓ Self-cleaning, well branching

Bouquet Deep Rose Sunrekoroho

**Bouquet Blue** 

Bouquet White Sunrenikonho

#### Summer Wave® Trailing habit

- Spreading, trailing
- Height: 6-10 inches
- Spread: more than 30 inches

Genus Torenia

Family Scrophulariaceae

Plant type Annual

Bloom time Continuous, spring to

Regular: 1-11/5 inches Bloom size Large: 11/2-14/5 inches

Light Partial sun,

semi shade 60-76°F

Growing temperatures

6.0-6.5

Grower pots 4-inch and larger

Retail container 4-inch pots and larger,

10 and 12-inch baskets

Crop times

4-inch pot (1 liner) – 4-6 weeks, 2 pinches 6-inch pot (1 liner) – 6-8 weeks, 3 pinches 10-inch baskets (3 liners) -

10-12 weeks, no pinching Less pinching when grown cool

Amethyst Sunrenirirepa