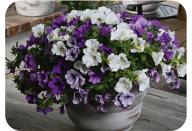

# SURFINIA® Try these outstanding combinations created by Suntory Flowers' breeders in Japan.

Sweethearts Surfinia Heartbeat Improved Surfinia Purple Heart

Surf's Up! Surfinia Giant Purple Surfinia White Improved Surfinia Giant Blue

**Heavenly Blues** Surfinia Heavenly Blue Surfinia Purple Majesty Surfinia White Improved

**Double Romance** Surfinia Summer Double Pink Surfinia Summer Double Rose Surfinia Summer Double White

**Plum Perfection** Surfinia Blue Veined Surfinia White Improved Surfinia Wild Plum

Surfinia Briliant Pink Surfinia White Improved Surfinia Rose Veined