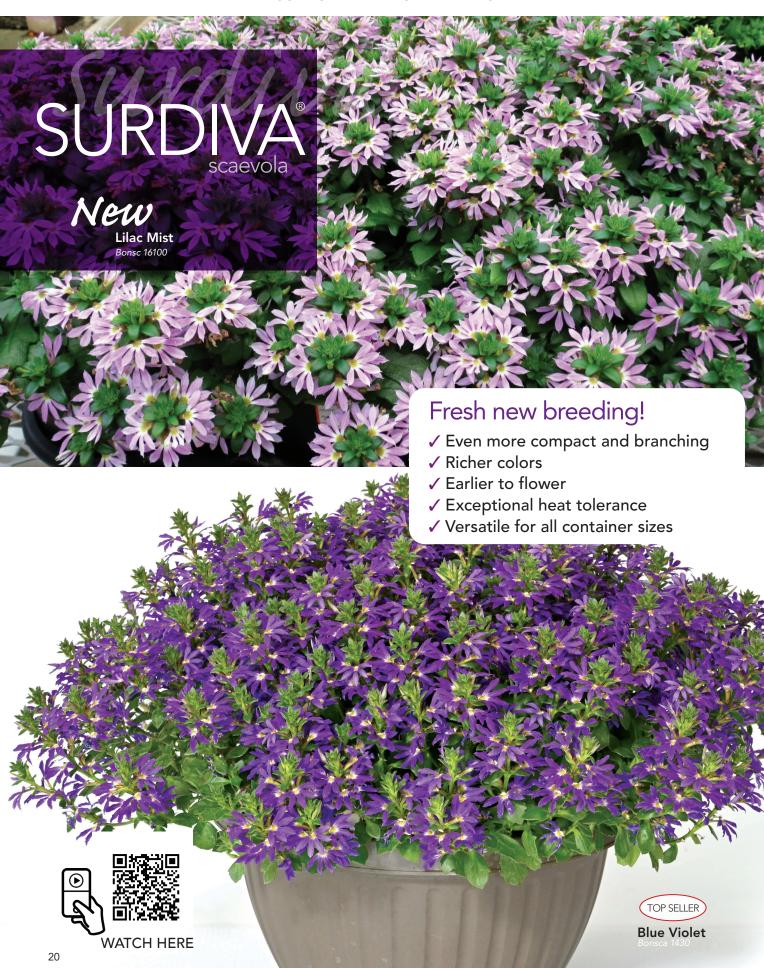

## **SURDIVA LILAC MIST**

Page 20

Pale purple fan flowers fit the compact Surdiva scaevola series and provide a nice lighter color for combos. Pretty in pastel schemes.

#### Surdiva® habit

- Mounding, semi-trailing
- Height: 6-10 inches

 Classic varieties are flatter, more horizontal and two weeks later to bloom.

Genus Scaevola
Family Goodeniaceae
Plant type Annual

**Bloom time** Continuous, spring to fall

Bloom size ½-1 inch

**Light** Full sun, partial sun

Growing 60-80°F temperatures

**pH** 5.5-6.0

**Grower pots** 4-inch and larger **Retail container** 4-inch pots and larger

Crop times 4-inch pot (1 liner) –

6-7 weeks, 1 pinch

6-inch pot (1 liner) –

7-8 weeks, 2 pinches

10-inch pots (3 liners) – 12-15 weeks, 2-3 pinches

Classic Blue

Classic Pink

TOP SELLER

- Yellow