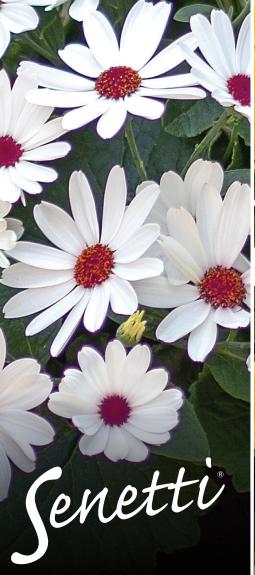

## SENETTI WHITE RED HEART

Page 12

Stimulate impulse sales with bright white daisy flowers with striking red eyes. This is different than Senetti White, which has a dark blue eye.

## SENETTI BLUE HALO

Page 12

Not quite a bicolor, this distinctive blue variety has a white halo around the center eye. Excellent habit that's more compact and presents flowers nicely.