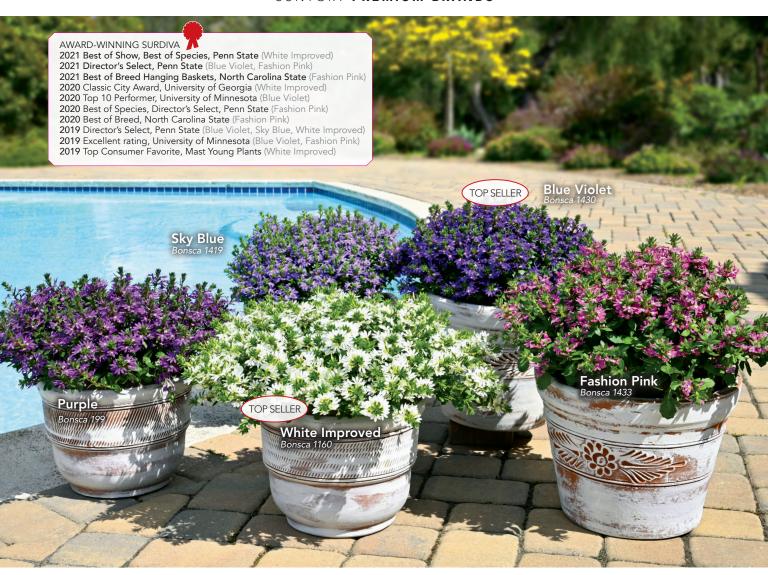

#### Surdiva® habit

- Mounding, semi-trailing
- Height: 6-10 inches

 Classic varieties are flatter, more horizontal and two weeks later to bloom.

Genus Scaevola
Family Goodeniaceae
Plant type Annual

**Bloom time** Continuous, spring to fall

Bloom size ½-1 inch

**Light** Full sun, partial sun

Growing 60-80°F temperatures

**pH** 5.5-6.0

**Grower pots** 4-inch and larger **Retail container** 4-inch pots and larger

Crop times 4-inch pot (1 liner) –

6-7 weeks, 1 pinch

6-inch pot (1 liner) –

7-8 weeks, 2 pinches

10-inch pots (3 liners) – 12-15 weeks, 2-3 pinches

Classic Blue

Classic Pink

TOP SELLER

- Yellow

  2018 One of the Best and Best of Species, Penn State University
- 2017 Top 50, Raker Trial Gardens

Pink Halo 2017 Top 50, Raker Trial Gardens 2016 Honorable Mention, University of Minnesota

White Improved

Dark Pink 2020 Director's Select, Penn State