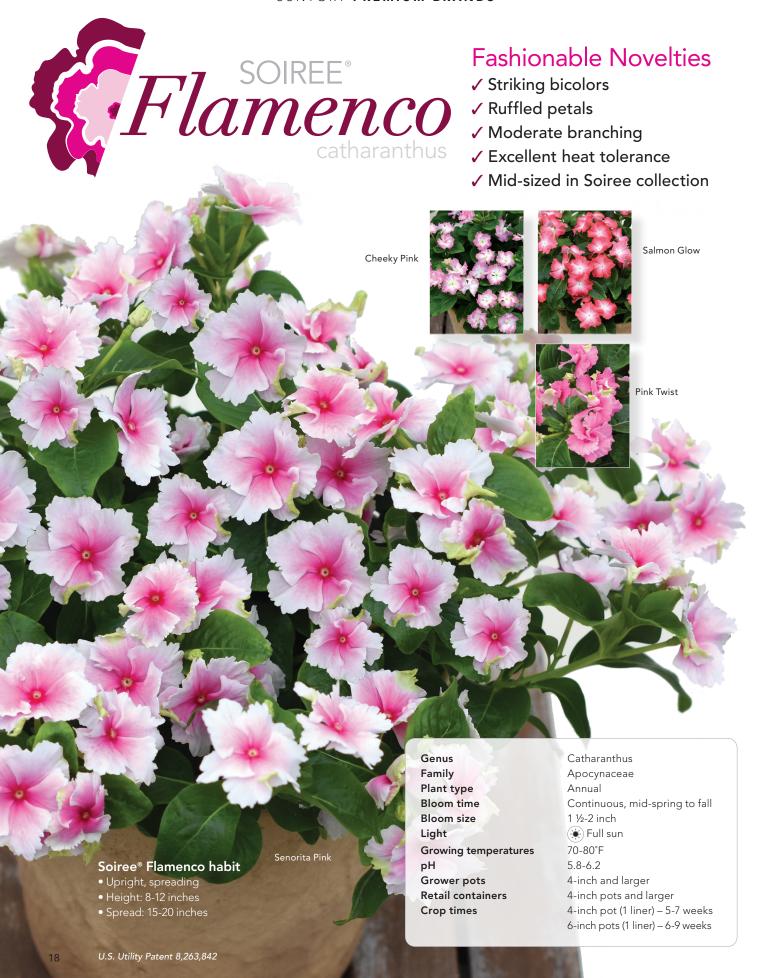

# SOIREE® Catharanthus

# Elegant double flowers

- ✓ Retains compact habit
- ✓ Vigorous growth
- ✓ Moderate branching
- ✓ Glossy green foliage
- ✓ Excellent heat tolerance

Pink Suncatha 2335

White Suncatha 2316

2016 Best of Species, Penn State University

Orchid Suncatso 2

Genus Family Plant type Bloom time Bloom size Light

Growing temperatures pH

Grower pots Retail containers Crop times Catharanthus
Apocynaceae
Annual
Continuous, mid-spring to fall
1 ½-2 inch
Full sun

70-80°F 5.8-6.2 4-inch and larger

4-inch pots and larger 4-inch pot (1 liner) – 5-7 weeks 6-inch pots (1 liner) – 6-9 weeks Soiree® Double habit

- Upright
- Height: 10-14 inches
- Spread: 20-25 inches