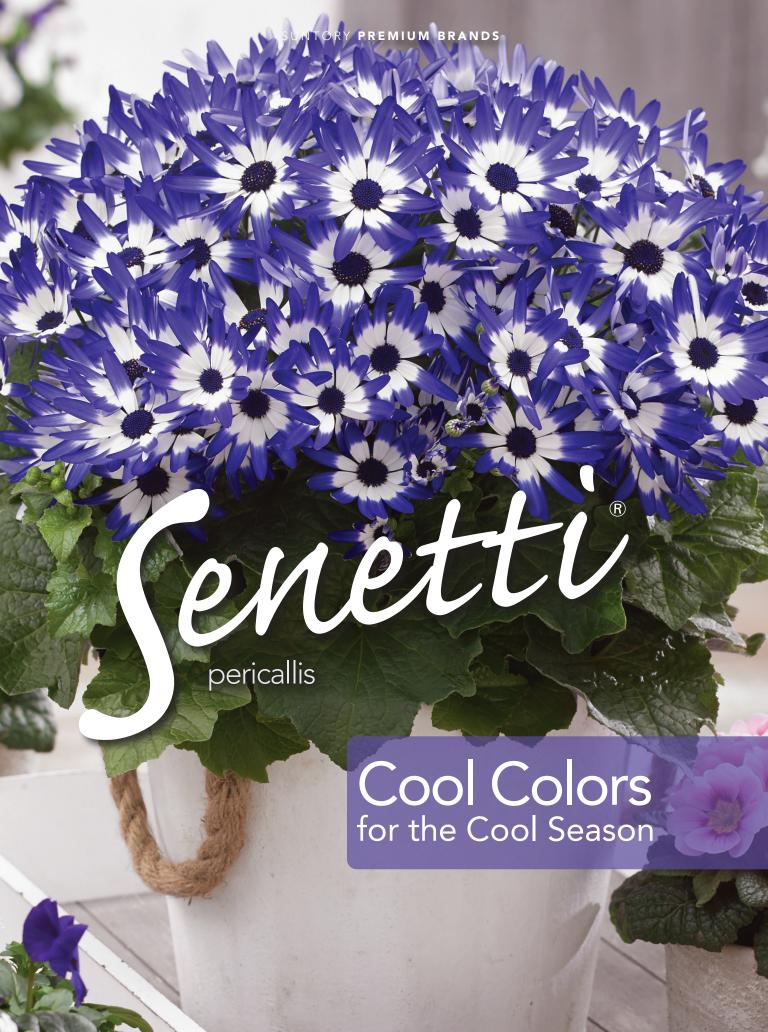

ect,

Penn State

2021 Top 10 Performing Annual, University of Minnesota

2021 Best of Breed Hanging

Baskets, North Carolina State

#### Surfinia®Heartbeat Improved and Purple Heart habit

- Compact, mounding and trailing
- Height: 8-12 inches
- Spread: 12-18 inches

# Surfinia®

PURPLE STARSHINE

# Bicolor novelty brings star power!

- ✓ Hot purple blooms with star pattern
- ✓ Mounding-upright habit
- ✓ Striking in hanging baskets and planters



- Penn State
- 2020 Best of Breed, North Carolina State



- Upright/mounding
- Height: 8-12 inches
- Spread: 12-18 inches







# Perfect for Patio Containers

# SURFINIA® MOUNDING PETUNIAS

- ✓ Attractive mounding habit
- ✓ Strong central branching
- ✓ Outstanding weather tolerance



Baby Compact Purple Keiametsum



Patio Yellow Sunpatiki







## SUNTORY PREMIUM BRANDS





# COMPACT with high flower count

- ✓ Finishes in smaller pots
- ✓ Ideal for high-density production
- ✓ Nice color range
- ✓ Thrives in cool conditions



True Blue Sunsenebatubu



Blue Sunsenebabu



Magenta Bicolor Sunsenebapiba



Magenta Sunsenebare

|                      | WEEK 10 | WEEK 11   | WEEK 12 | WEEK 13 | WEEK 14 |
|----------------------|---------|-----------|---------|---------|---------|
| HIGH Vigor           |         |           |         |         |         |
| Blue                 |         |           |         |         |         |
| Blue Bicolor         |         |           |         |         |         |
| Deep Blue            |         |           |         |         |         |
| Light Blue Bicolor   |         |