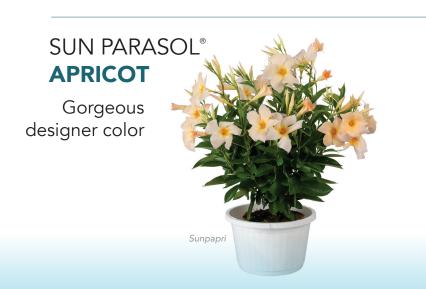

# Mite Resistant Dipladenia!

✓ Compact, upright bush

✓ Bursting with deep red blooms

✓ Color holds up to heat

✓ Sturdy, doesn't break at base

✓ Leaf spot resistant, too!

Mitebuster Red

Apricot

- ✓ Excellent branching
- ✓ High flower count

**APRICOT** 

✓ Great as a bush or hanging basket

Gorgeous designer color!