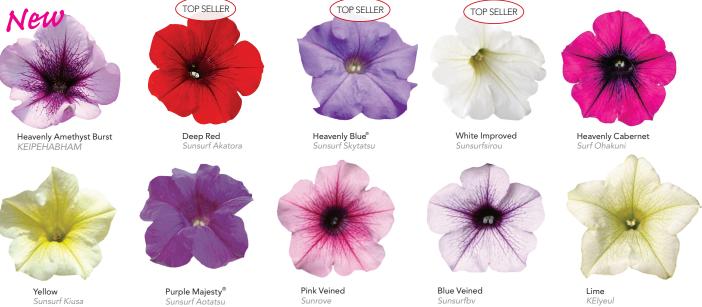

#### SURFINIA HEAVENLY AMETHYST BURST

Pa

Page 4
Deep dark throats provide striking contrast to pale purple blooms. Plant fits new semi-trailing, medium vigor Heavenly Group.