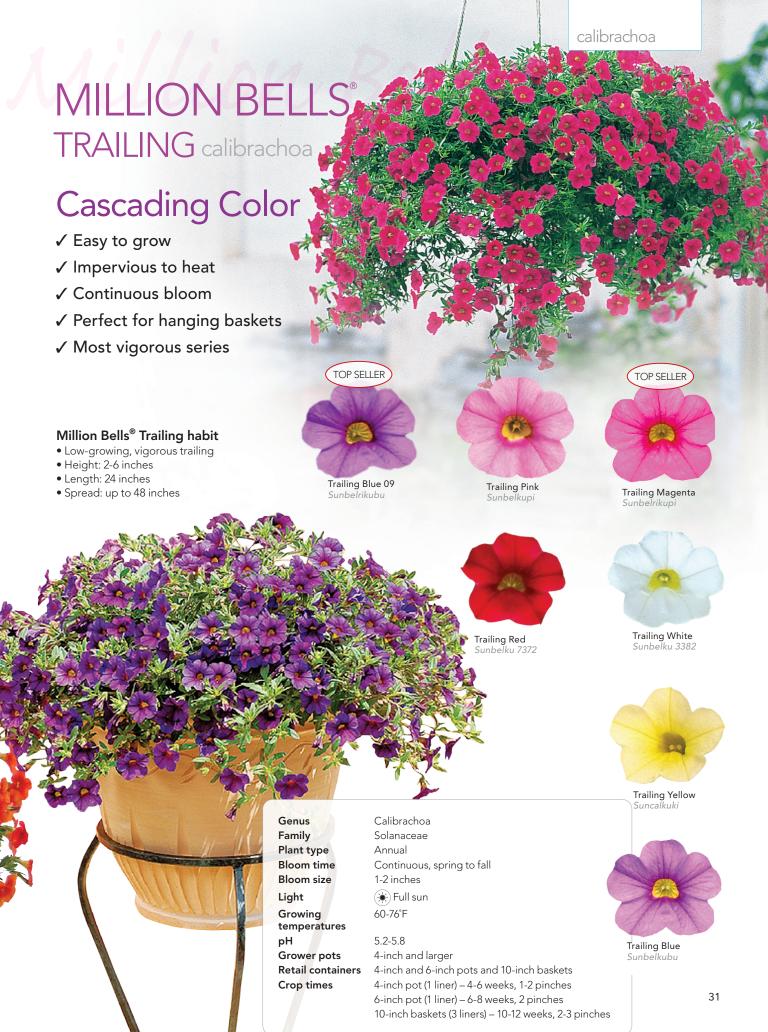

# MILLION BELLS® MOUNDING calibrachoa

## Carefree Color

- ✓ Full, mounding habit
- ✓ Heat and rain tolerant
- ✓ Blooms all season long
- ✓ Selected for garden performance

Orangina® Suncal 1231

**Butter Pop** SUNCAL 1871

Neon Yellow

Crackling Fire Sunbelfire

White Suncalho

Terra Cotta

Cherry Pink Sunbel Kopachipi

Continuous, spring to fall

Bloom size 1-13/4 inches Full sun Light 60-76°F Growing temperatures

Grower pots 4-inch and larger 4-inch and 6-inch pots Retail and 10- to 12-inch baskets containers

**Crop times** 

4-inch pot (1 liner) – 4-6 weeks, 1-2 pinches 6-inch pot (1 liner) – 6-8 weeks, 2 pinches 10-inch baskets (3 liners) -

10-12 weeks, 2-3 pinches

#### Million Bells® Mounding habit

- Upright bush, mounding
- Height: 9-12 inches
- Spread: up to 20 inches