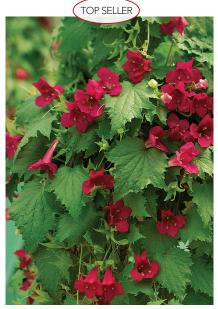

### SUNTORY PREMIUM BRANDS

Heartbeat Improved

# Adorable novelty petunias!

- ✓ Heart pattern grows with love and care
- ✓ Compact, mounding, semi-trailing habit
- ✓ Charming in hanging baskets and containers

#### Surfinia®Heartbeat Improved and Purple Heart habit

- Compact, mounding and trailing
- Height: 8-12 inches
- Spread: 12-18 inches