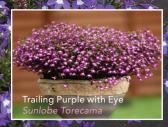

#### Suntory® Lobelia Trailing habit

- Trailing
- Height: 10-15 inches
- Spread: 8-12 inches

Trailing Blue with Eye Sunlobe Torebu

Wine Red SUN-ASARO

White Sunasahowa