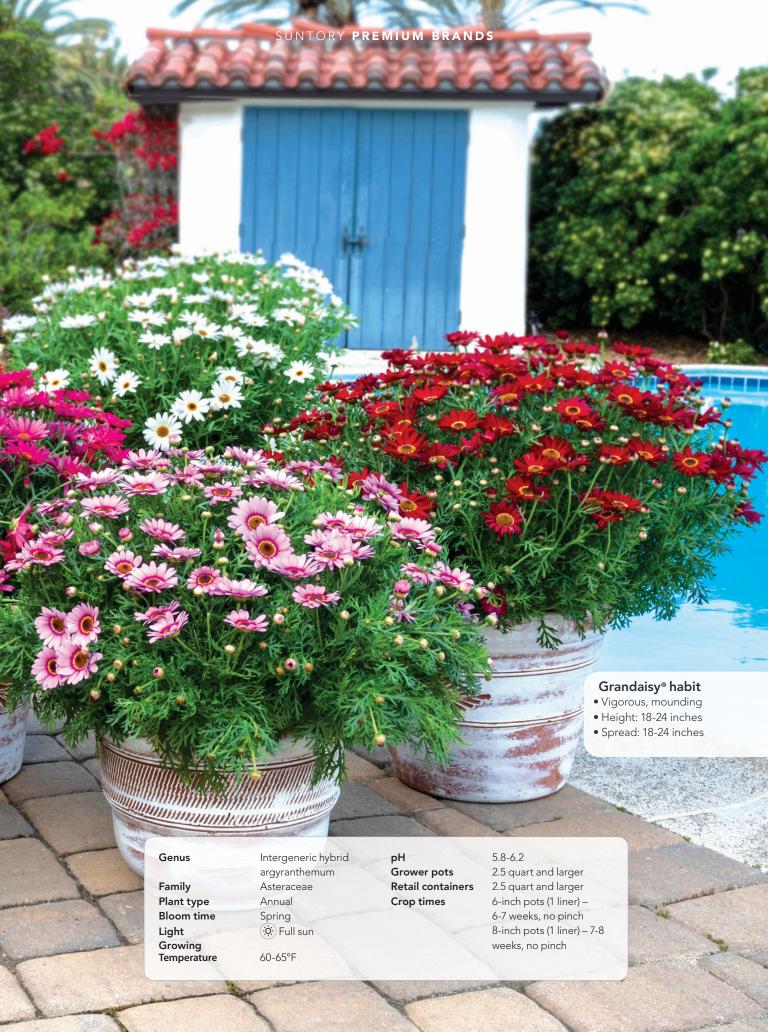

# MADEIRA

argyranthemums

# Outstanding, uniform series!

- ✓ Wide color range
- ✓ Multiple flower forms
- ✓ Well-matched habit
- ✓ Early flowering

Red Bonmadre

White Bonmadwitim

Crested Merlot Bonmadmerlo

Deep Pink Bonmadrosepi

Crested Hot Pink Bonmad 11277

#### Madeira<sup>™</sup> habit

- Mounding, upright
- Height: 12-18 inches
- Spread: 16-20 inches

pH 5.8-6.2

Grower pots 4-inch and larger
Retail containers 4-inch pots and larger

Crop times

4-inch pot (1 liner) – 6-7 weeks, 1 pinch 6-inch pot (1-2 liners) – 7-9 weeks, 1 pinch 10-inch baskets/planters (3 liners) – 10-12 weeks,