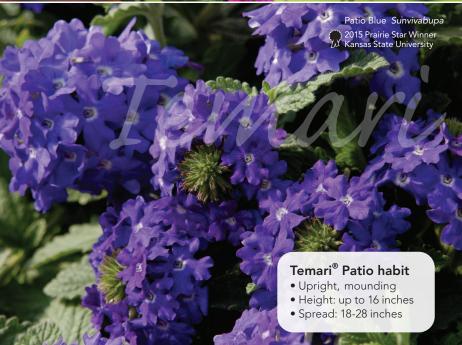

# TEMARI<sup>®</sup> PATIO

verbena

#### Thrives in summer heat

- ✓ Resistant to powdery mildew
- ✓ Bushy, upright habit
- ✓ Strong central branching
- ✓ Creates mounds of color
- ✓ Perfect for patio pots

Red Sunmarired

Blue Sunmarimura 2015 Prairie Star Winner, Kansas State University

Bright Pink Sunmaricorapi2

Candy Stripe® Sunmarirosta

Genus Verbena **Family** Verbenaceae Perennial Plant type Bloom time Continuous, spring to late fall Bloom size

2-2.8-inch clusters (-i) Full sun Growing 60-76°F temperatures