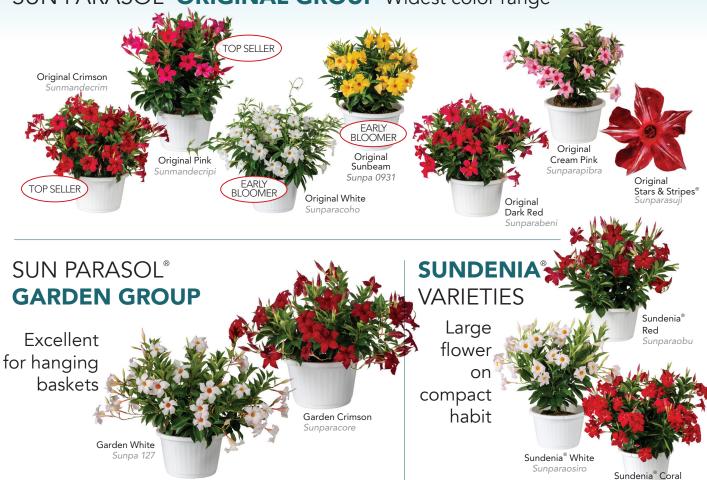

# SUN PARASOL® ORIGINAL GROUP Widest color range

# SARDEN GROUP

First bedding plant mandevilla!

- ✓ Naturally compact
- ✓ Powerful branching with low breaks
- ✓ Bred to be produced in 4-inch pots
- ✓ Perfect for landscapes and baskets

**Garden White** Sunpa 127