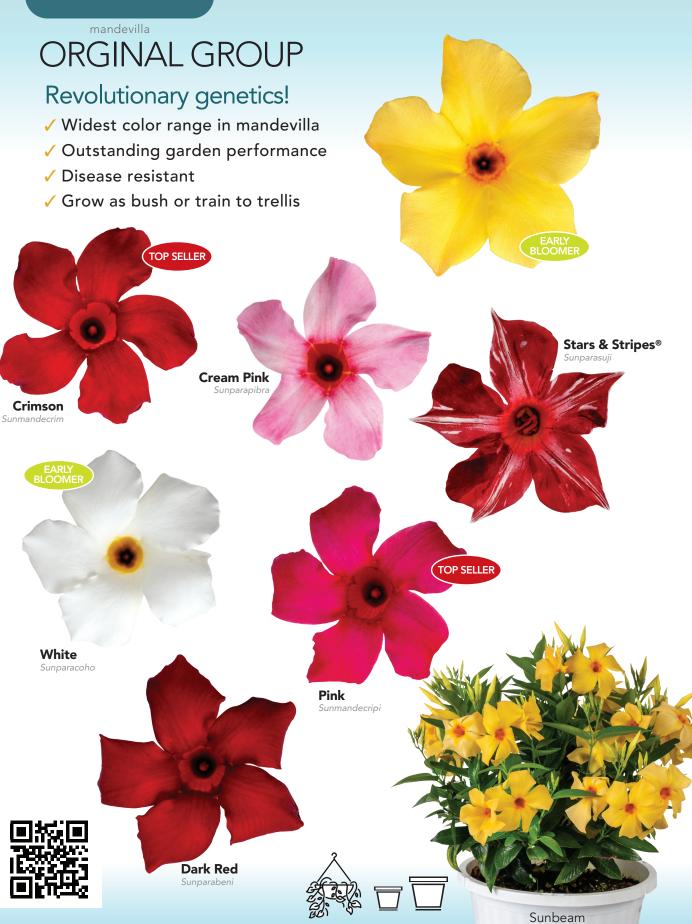

Pink Halo 2017 Top 50, Raker Trial Gardens 2016 Honorable Mention, University of Minnesota



White Improved



Dark Pink 2020 Director's Select, Penn State





# Time to smell the roses!

# Brindabella Doce

Form.
Function.
Fragrance.



- ✓ Densely foliaged, bushy growth habit
- ✓ Excellent resistance to black spot and powdery mildew
- ✓ Well-suited to home gardens and commercial landscapes

Genus
Family
Plant type
Hardiness
Bloom time
Bloom size

Light Growing temperature

pH Crop tim

Crop times

Rose Rosaceae Perennial Zone 5

Year round in Southern climates

3-5 inches

Full sun to partial sun

60-80°F 5.5-6.0

1-gallon, 14-20 weeks

3-gallon, 26-30 weeks

#### Brindabella Roses<sup>™</sup> habit

- Vigorous, upright, bushy
- Height: 36-48 inches
- Spread: 36-48 inches















# **MITEBUSTER**

# Mite Resistant Dipladenia!

✓ Compact, upright bush

✓ Bursting with deep red blooms

✓ Color holds up to heat

✓ Sturdy, doesn't break at base

✓ Leaf spot resistant, too!



Mitebuster Red













Apricot







- ✓ Excellent branching
- ✓ High flower count

**APRICOT** 

✓ Great as a bush or hanging basket

Gorgeous designer color!

# SARDEN GROUP

First bedding plant mandevilla!

- ✓ Naturally compact
- ✓ Powerful branching with low breaks
- ✓ Bred to be produced in 4-inch pots
- ✓ Perfect for landscapes and baskets

**Garden White** Sunpa 127







# GIANT GROUP

Gorgeous premium mandevilla!

- ✓ Biggest flowers
- ✓ Vigorous growth
- ✓ Superb disease resistance
- ✓ Natural climbers
- ✓ Thrive in the heat



**Giant White** Sunmandeho



**Giant Dark Pink*