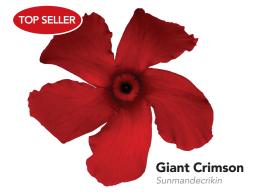

# GIANT GROUP

Gorgeous premium mandevilla!

- ✓ Biggest flowers
- ✓ Vigorous growth
- ✓ Superb disease resistance
- ✓ Natural climbers
- ✓ Thrive in the heat

**Giant White** Sunmandeho

**Giant Dark Pink** 

Sunparajapi

**TOP SELLER** 

**Giant Pink** 

**Giant Pure White** 

Sunpa 6416

Sunpavariaka

dipladenia

# Large flowers with compact habit

- ✓ Flowers twice the size
- ✓ Superior branching
- ✓ Disease resistant
- ✓ Glossy green foliage
- ✓ Choose Sundenia Crimson for trellises