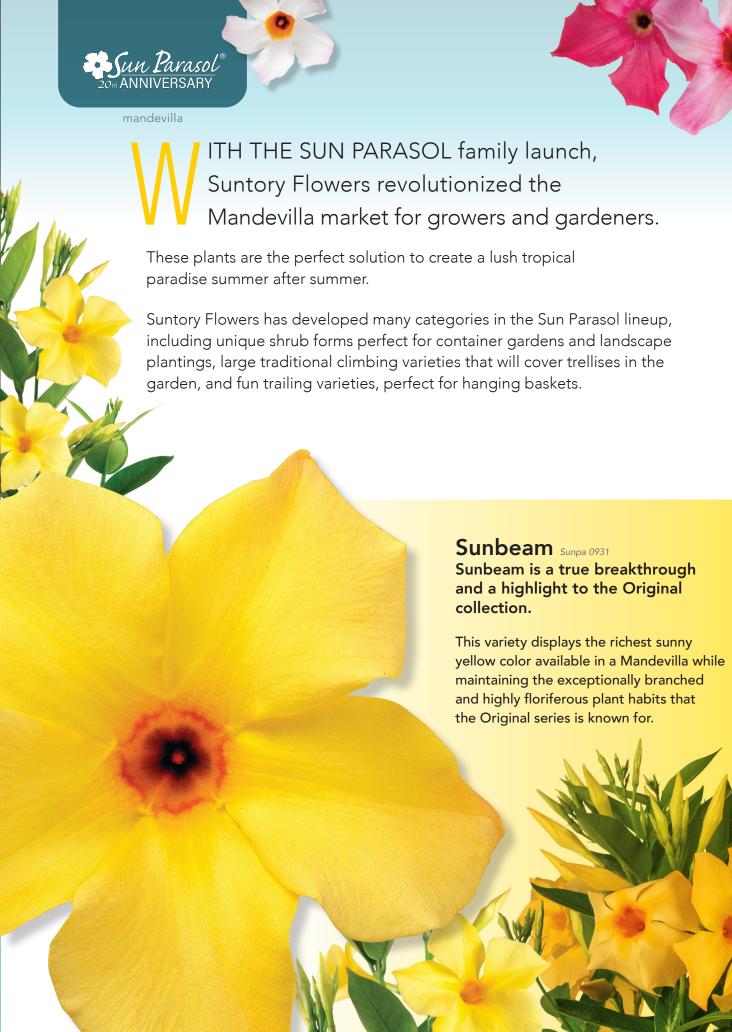

# Two Celebrations = Twice the Fun In 2022!

UNTORY FLOWERS is celebrating two milestone anniversaries – 20 years as an official company within Suntory Holdings and 20 years of revolutionary Sun Parasol mandevillas! Surfinia petunias debuted in 1989, followed by more revolutionary vegetative annuals – Million Bells calibrachoas, Temari and Tapien verbenas and Summer Wave torenias. These were among the first Proven Winners.

The next wave of breeding innovations came from Bonza Botanicals, a joint venture with Oasis Horticulture in Australia that is now part of Suntory Flowers. These delights from down under include Surdiva scaevolas, Princettia euphorbias, Granvia bracteanthas and Madeira argyranthemums Grandaisy hybrids. Meanwhile, two more major series were being bred in Japan – Senetti pericallis and Soiree Kawaii catharanthus. Another exciting category is disease-resistant shrub roses through third-party breeding.