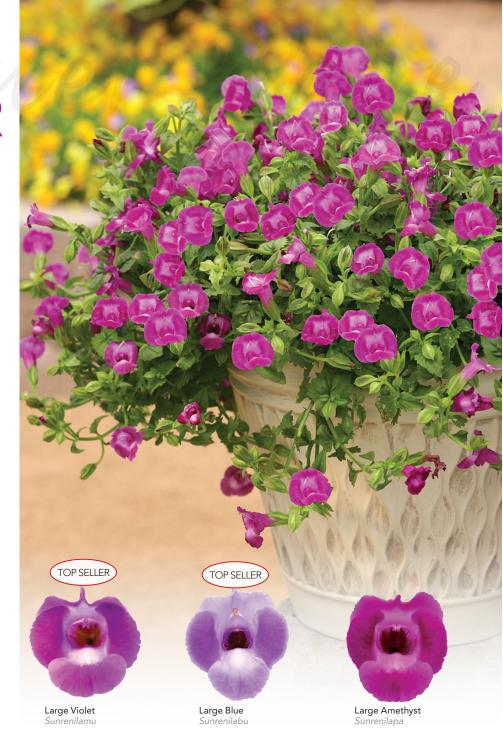

# SUMMER WAVE® BOUQUET torenia

## Best color range for shade

- ✓ Compact habit
- ✓ Early flowering
- ✓ Easy to grow and maintain
- ✓ Withstands heat and disease
- ✓ Self-cleaning, well branching

Bouquet Deep Rose Sunrekoroho

**Bouquet Blue** 

Bouquet White Sunrenikonho