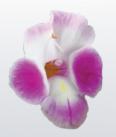

## SENETTI WHITE RED HEART

Page 12

Stimulate impulse sales with bright white daisy flowers with striking red eyes. This is different than Senetti White, which has a dark blue eye.

## SENETTI BLUE HALO

Page 12

Not quite a bicolor, this distinctive blue variety has a white halo around the center eye. Excellent habit that's more compact and presents flowers nicely.