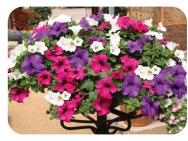

# SURFINIA® Try these outstanding combinations created by Suntory Flowers' breeders in Japan.

Sweethearts Surfinia Heartbeat Improved Surfinia Purple Heart

Surf's Up! Surfinia Giant Purple Surfinia White Improved Surfinia Giant Blue

**Heavenly Blues** Surfinia Heavenly Blue Surfinia Purple Majesty Surfinia White Improved

**Double Romance** Surfinia Summer Double Pink Surfinia Summer Double Rose Surfinia Summer Double White

**Plum Perfection** Surfinia Blue Veined Surfinia White Improved Surfinia Wild Plum

Surfinia Briliant Pink Surfinia White Improved Surfinia Rose Veined