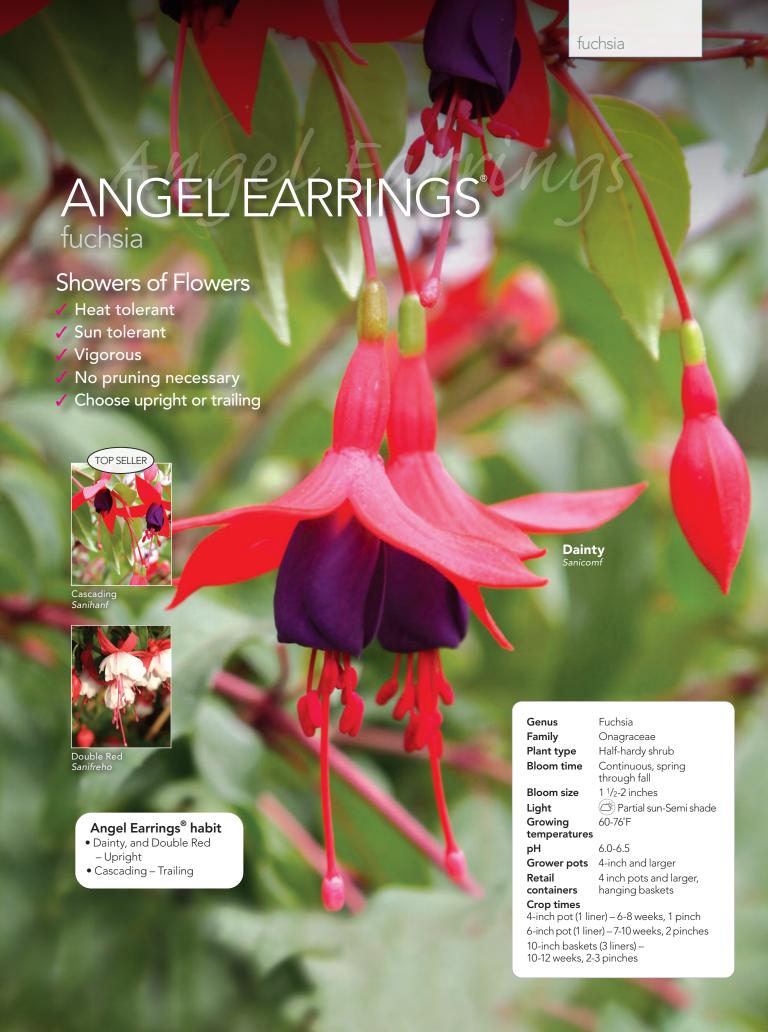

### SUNTORY PREMIUM BRANDS

Heartbeat Improved

# Adorable novelty petunias!

- ✓ Heart pattern grows with love and care
- ✓ Compact, mounding, semi-trailing habit
- ✓ Charming in hanging baskets and containers

# Surfinia

Purple Heart

2021 and 2020 Director's Select,

Penn State

2021 Top 10 Performing Annual, University of Minnesota

2021 Best of Breed Hanging

Baskets, North Carolina State

#### Surfinia®Heartbeat Improved and Purple Heart habit

- Compact, mounding and trailing
- Height: 8-12 inches
- Spread: 12-18 inches