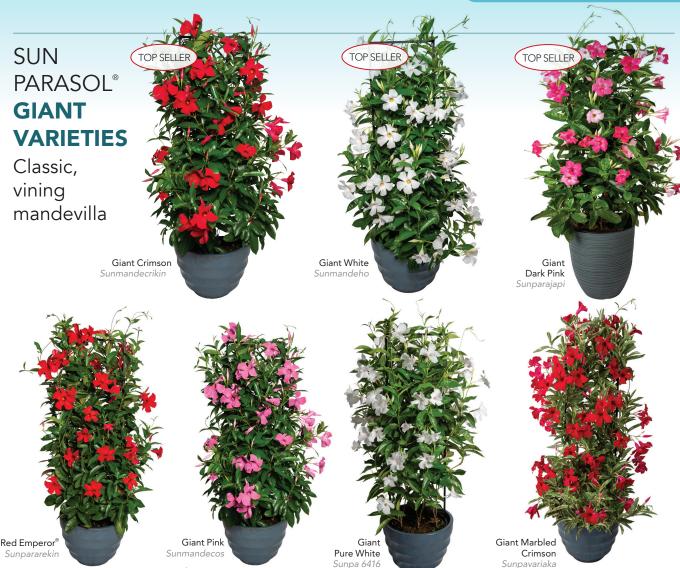

# GIANT GROUP

Gorgeous premium mandevilla!

- ✓ Biggest flowers
- ✓ Vigorous growth
- ✓ Superb disease resistance
- ✓ Natural climbers
- ✓ Thrive in the heat

**Giant White** Sunmandeho

**Giant Dark Pink** 

Sunparajapi

**TOP SELLER** 

**Giant Pink** 

**Giant Pure White** 

Sunpa 6416

Sunpavariaka

dipladenia