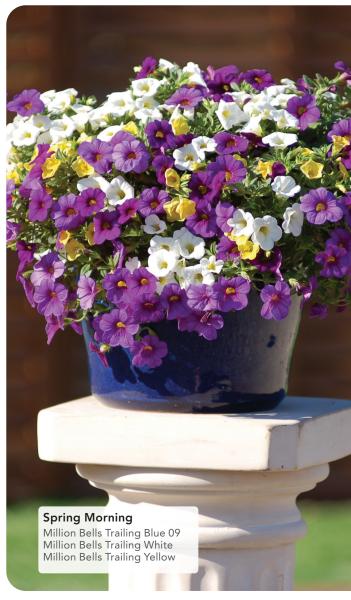

# MILLION BELLS® MOUNDING calibrachoa

## Carefree Color

- ✓ Full, mounding habit
- ✓ Heat and rain tolerant
- ✓ Blooms all season long
- ✓ Selected for garden performance

Orangina® Suncal 1231

**Butter Pop** SUNCAL 1871

Neon Yellow

Crackling Fire Sunbelfire

White Suncalho

Terra Cotta

Cherry Pink Sunbel Kopachipi

Continuous, spring to fall

Bloom size 1-13/4 inches Full sun Light 60-76°F Growing temperatures

Grower pots 4-inch and larger 4-inch and 6-inch pots Retail and 10- to 12-inch baskets containers