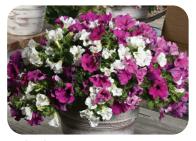

# SURFINIA® Try these outstanding combinations created by Suntory Flowers' breeders in Japan.

Sweethearts Surfinia Heartbeat Improved Surfinia Purple Heart

Surf's Up! Surfinia Giant Purple Surfinia White Improved Surfinia Giant Blue

**Heavenly Blues** Surfinia Heavenly Blue Surfinia Purple Majesty Surfinia White Improved

**Double Romance** Surfinia Summer Double Pink Surfinia Summer Double Rose Surfinia Summer Double White

**Plum Perfection** Surfinia Blue Veined Surfinia White Improved Surfinia Wild Plum

Surfinia Briliant Pink Surfinia White Improved Surfinia Rose Veined