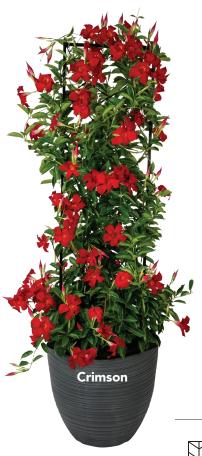

# Large flowers with compact habit

- ✓ Flowers twice the size
- ✓ Superior branching
- ✓ Disease resistant
- ✓ Glossy green foliage
- ✓ Choose Sundenia Crimson for trellises