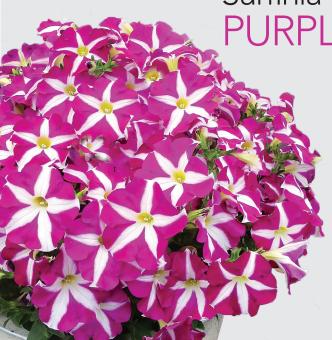

# Surfinia

Purple Heart

2021 and 2020 Director's Select,

Penn State

2021 Top 10 Performing Annual, University of Minnesota

2021 Best of Breed Hanging

Baskets, North Carolina State