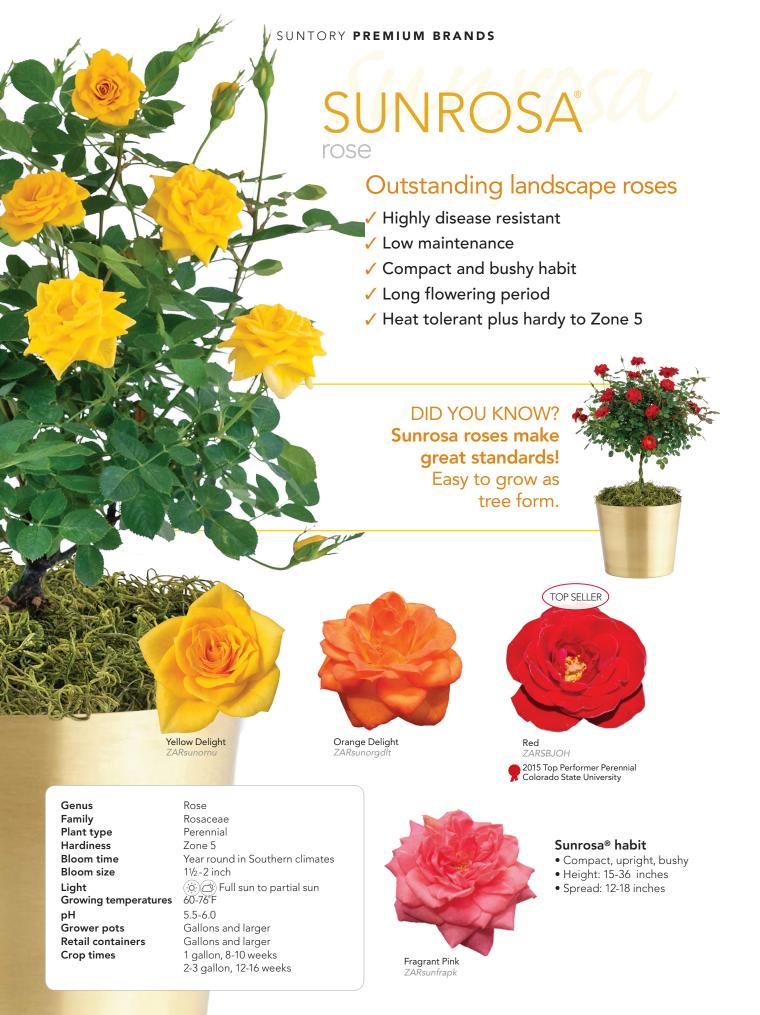

# Time to smell the roses!

# Brindabella Doce

Form.
Function.
Fragrance.

- ✓ Densely foliaged, bushy growth habit
- ✓ Excellent resistance to black spot and powdery mildew
- ✓ Well-suited to home gardens and commercial landscapes

Genus
Family
Plant type
Hardiness
Bloom time
Bloom size

Light Growing temperature

pH Crop tim

Crop times

Rose Rosaceae Perennial Zone 5

Year round in Southern climates

3-5 inches

Full sun to partial sun

60-80°F 5.5-6.0

1-gallon, 14-20 weeks

3-gallon, 26-30 weeks

#### Brindabella Roses<sup>™</sup> habit

- Vigorous, upright, bushy
- Height: 36-48 inches
- Spread: 36-48 inches