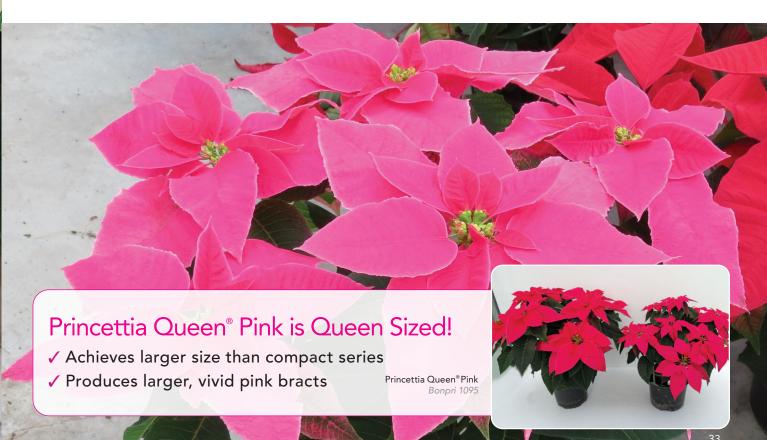

#### SUNTORY PREMIUM BRANDS

Red Bonpri 9172

Pure White Bonpri 974

Dark Pink Bonpridepcom

Pink Bonprilipcom

Hot Pink Bonpripicom

Genus Family Bloom time Light **Growing temperatures Grower pots Retail containers** 

Euphorbia Euphorbiaceae Late fall and winter Full sun 65-80°F 5.6-6.5 4-inch and 6-inch 4-inch and 6-inch pots 4-inch pot (1 liner) - 10 weeks 6-inch pot (1 liner) – 18 weeks

Princettia® habit Compact, upright, mounding • Height: 6-19 inches • Spread: 6-12 inches

Response times

Crop times

Princettia compact varieties 7 week Princettia Queen® 8 week

Angelonia Genus **Family** Scrophulariaceae

Plant type Annual

Bloom time Continuous, spring to fall

Bloom size Individual flower  $\frac{1}{2}$  -  $\frac{2}{3}$  inches, spike