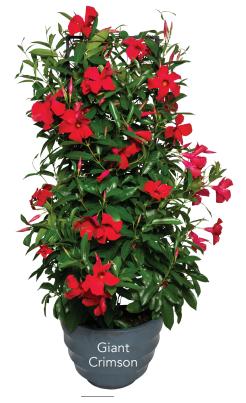

# GIANT GROUP

Gorgeous premium mandevilla!

- ✓ Biggest flowers
- ✓ Vigorous growth
- ✓ Superb disease resistance
- ✓ Natural climbers
- ✓ Thrive in the heat

**Giant White** Sunmandeho

**Giant Dark Pink** 

Sunparajapi

**TOP SELLER** 

**Giant Pink** 

**Giant Pure White** 

Sunpa 6416

Sunpavariaka

dipladenia

# Large flowers with compact habit

- ✓ Flowers twice the size
- ✓ Superior branching
- ✓ Disease resistant
- ✓ Glossy green foliage
- ✓ Choose Sundenia Crimson for trellises