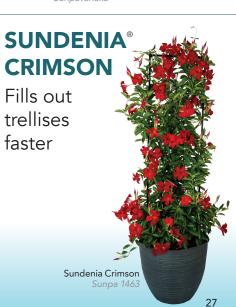

# Large flowers with compact habit

- ✓ Flowers twice the size
- ✓ Superior branching
- ✓ Disease resistant
- ✓ Glossy green foliage
- ✓ Choose Sundenia Crimson for trellises