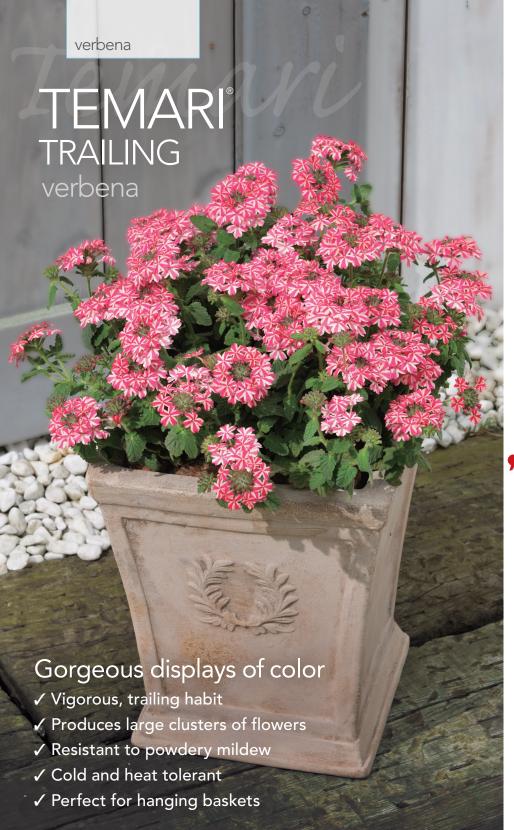

#### Temari® trailing habit

- Bushy, trailing, cascading
- Height: 4-10 inches
- Spread: up to 48 inches

Light