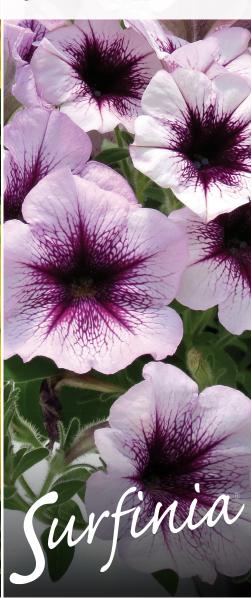

#### SURFINIA HEAVENLY AMETHYST BURST

Pa

Page 4
Deep dark throats provide striking contrast to pale purple blooms. Plant fits new semi-trailing, medium vigor Heavenly Group.