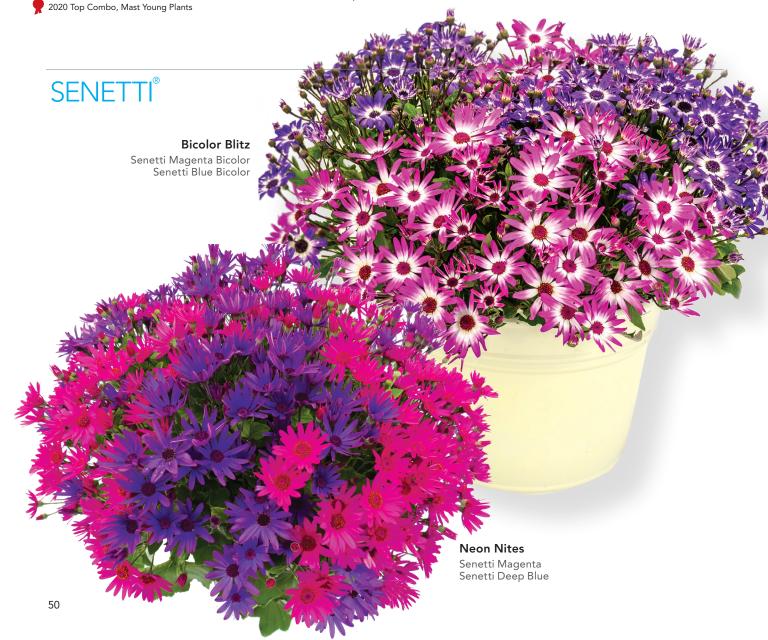

## SENETTI WHITE RED HEART

Page 12

Stimulate impulse sales with bright white daisy flowers with striking red eyes. This is different than Senetti White, which has a dark blue eye.

## SENETTI BLUE HALO

Page 12

Not quite a bicolor, this distinctive blue variety has a white halo around the center eye. Excellent habit that's more compact and presents flowers nicely.