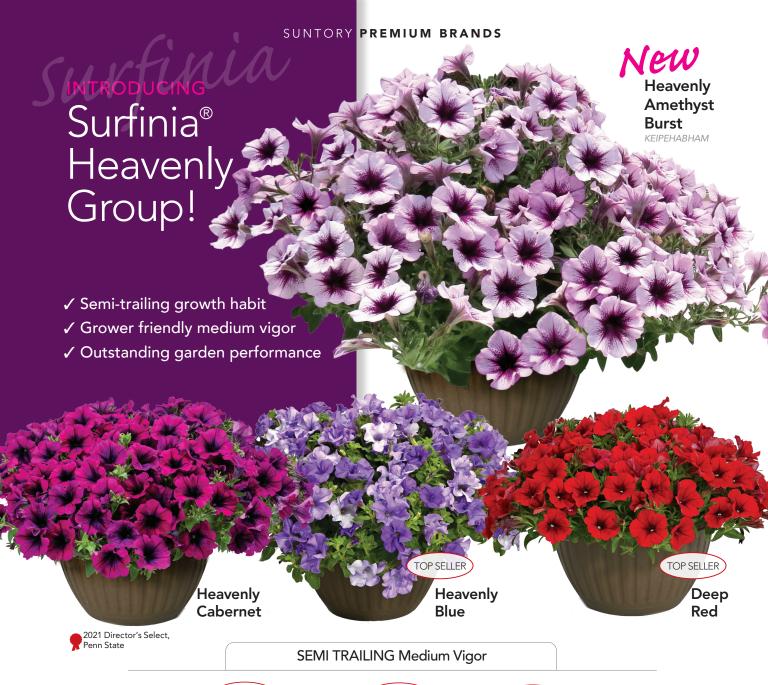

#### SURFINIA HEAVENLY AMETHYST BURST

Pa

Page 4
Deep dark throats provide striking contrast to pale purple blooms. Plant fits new semi-trailing, medium vigor Heavenly Group.

# **CLASSIC TRAILING High Vigor**