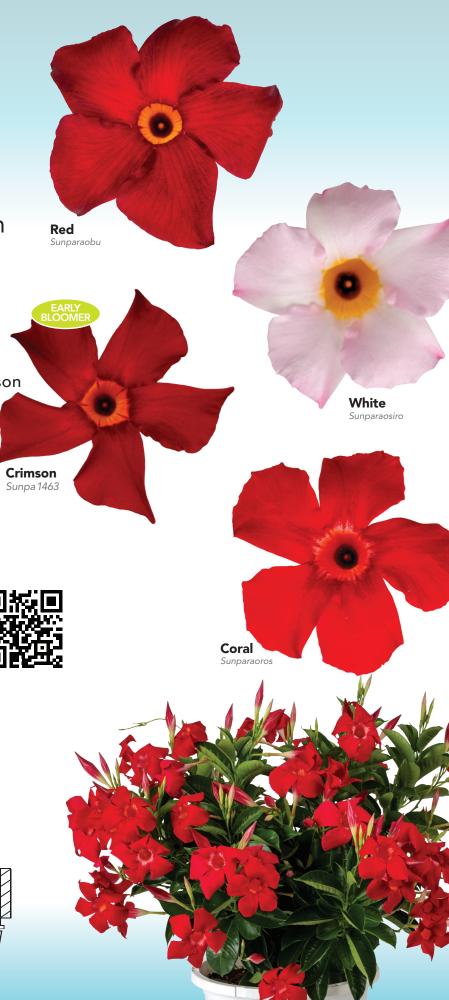

as a bush or hanging basket

Gorgeous designer color!

# SARDEN GROUP

First bedding plant mandevilla!

- ✓ Naturally compact
- ✓ Powerful branching with low breaks
- ✓ Bred to be produced in 4-inch pots
- ✓ Perfect for landscapes and baskets

**Garden White** Sunpa 127







# GIANT GROUP

Gorgeous premium mandevilla!

- ✓ Biggest flowers
- ✓ Vigorous growth
- ✓ Superb disease resistance
- ✓ Natural climbers
- ✓ Thrive in the heat



**Giant White** Sunmandeho



**Giant Dark Pink** 

Sunparajapi

**TOP SELLER** 





**Giant Pink** 



**Giant Pure White** 

Sunpa 6416



Sunpavariaka











dipladenia



# Large flowers with compact habit

- ✓ Flowers twice the size
- ✓ Superior branching
- ✓ Disease resistant
- ✓ Glossy green foliage
- ✓ Choose Sundenia Crimson for trellises











# BEST SUN PARASOL® VARIETIES FOR TRELLISES







Dense foliage and flowers







# BEST SUN PARASOL® VARIETIES FOR POTS & BASKETS

# SUN PARASOL® ORIGINAL GROUP Widest color range









# Fresh New Color and Campaign

- ✓ Iconic beverage born in France
- ✓ Natural blend of citrus juices
- ✓ Bright, bold orange blooms
- ✓ Shake it up at retail!



# MILLION BELLS® MOUNDING calibrachoa

## Carefree Color

- ✓ Full, mounding habit
- ✓ Heat and rain tolerant
- ✓ Blooms all season long
- ✓ Selected for garden performance



Orangina® Suncal 1231



**Butter Pop** SUNCAL 1871





Neon Yellow



Crackling Fire Sunbelfire



White Suncalho



Terra Cotta



Cherry Pink Sunbel Kopachipi



Continuous, spring to fall

Bloom size 1-13/4 inches Full sun Light 60-76°F Growing temperatures