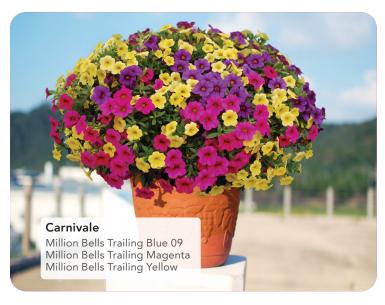

## MILLION BELLS®

Suntory Mixers are available as unrooted cuttings kits, as well as rooted by key Suntory network growers.