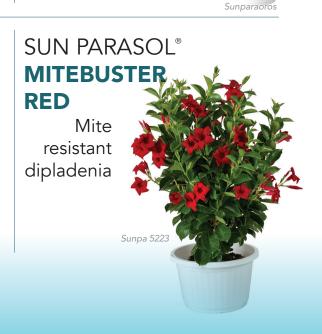

# **MITEBUSTER**

# Mite Resistant Dipladenia!

✓ Compact, upright bush

✓ Bursting with deep red blooms

✓ Color holds up to heat

✓ Sturdy, doesn't break at base

✓ Leaf spot resistant, too!

Mitebuster Red

Apricot