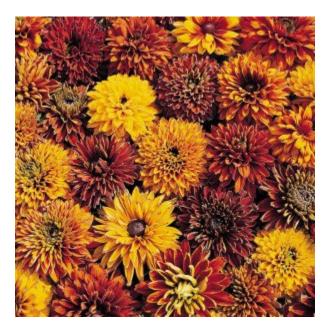

## Rudbeckia hirta 'Cherokee Sunset'

Height: 50cm/20"

**Description:** Our first All America Selection Winner is proving to be a huge success worldwide. The first fully double Rudbeckia mixture produces quality blooms in a range of autumnal shades from yellow through bronze to mahogany.