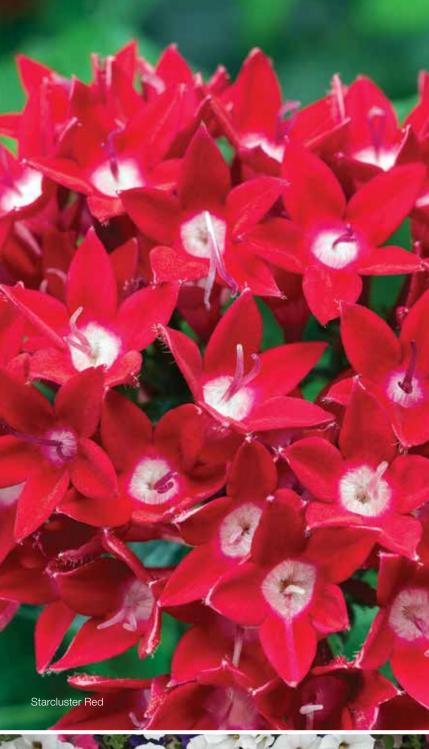

### Starcluster™ Pentas lanceolata

White Rose Red Lavende

|    | ★ NEW! |
|----|--------|
|    | ★ NEW! |
|    | ★ NEW! |
| er | ★ NEW! |
|    |        |

A GoldFisch Heat Lovers® series: bred to perform through hot, summer conditions

Large flower clusters are supported by strong stems to ensure consistent quality at retail

New flowers form over spent blooms – no deadheading required and low maintenance for busy consumers

Ideally suited for gallons or larger; well branched for a strong showing in containers or landscapes