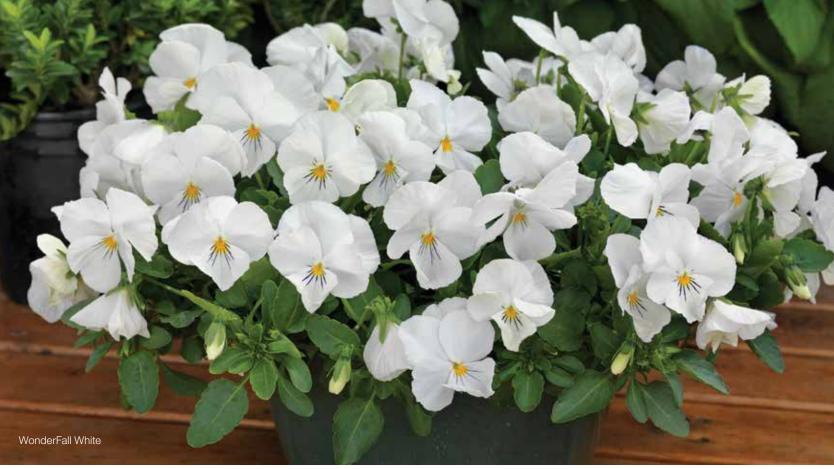

### WonderFall™

Trailing Pansy/F1 Viola wittrockiana

★ NEW! ★ NEW! ★ NEW! ★ NEW! ★ NEW!  $\bigcirc$ 

 $\odot$ 

These core colors complement the unique eye-catching bicolor varieties desired by consumers

Well-branched and vigorously trailing plants with large blooms

Continuous flowering provides color covering the entire plant as it matures

WonderFall will be available as primed and raw seed beginning in 2013