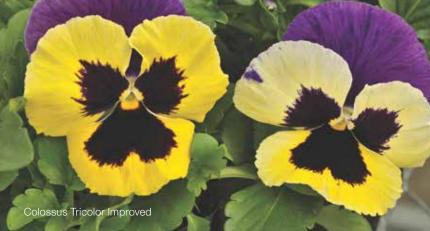

### Colossus™

Pansy/F1 Viola wittrockiana

Tricolor ✓ IMPROVED! Yellow with Blotch ✓ IMPROVED!

Tricolor Improved: More compact habit and better branching plants for reduced stretch and superior shelf life

 $\bigcirc$ 

Yellow with Blotch Improved: larger flower size and improved earliness under short days or low light levels

Extra-large, upward-facing blooms maintain maximum size even under stressful conditions and are held upright for excellent retail display

Colossus features a compact, tightly branched habit that requires little to no PGRs, making it especially suited to growers who face hot production conditions