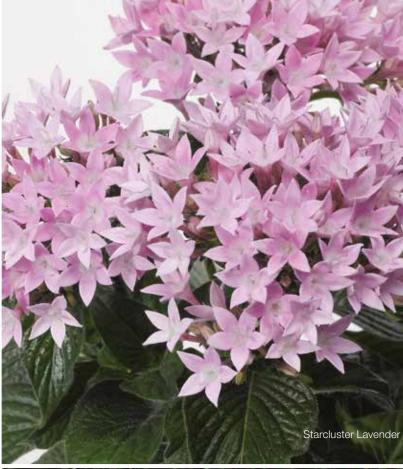

### Starcluster™ Pentas lanceolata

White Rose Red Lavende

|    | ★ NEW! |
|----|--------|
|    | ★ NEW! |
|    | ★ NEW! |
| er | ★ NEW! |
|    |        |

A GoldFisch Heat Lovers® series: bred to perform through hot, summer conditions

Large flower clusters are supported by strong stems to ensure consistent quality at retail

New flowers form over spent blooms – no deadheading required and low maintenance for busy consumers

Ideally suited for gallons or larger; well branched for a strong showing in containers or landscapes