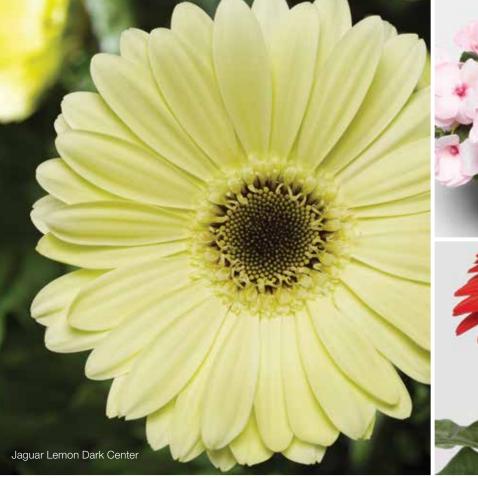

### F1 Gerbera jamesonii

Lemon Dark Center  $\bigcirc$ ★ NEW!  $\odot$ Scarlet ★ NEW!

Lemon Dark Center offers a new soft shade of yellow with a contrasting and eye-catching dark center

Scarlet features large flowers with rich color on strong, vigorous plants

Outstanding seed quality with 90% germination to meet the needs of both self-sowers and plug specialists

Compact plant for most efficient high density production in 4-5" pots

Special note: For simplified sowing, all Syngenta Flowers-Goldsmith Seeds gerbera series will be available as filmcoated seed for 2013-2014.