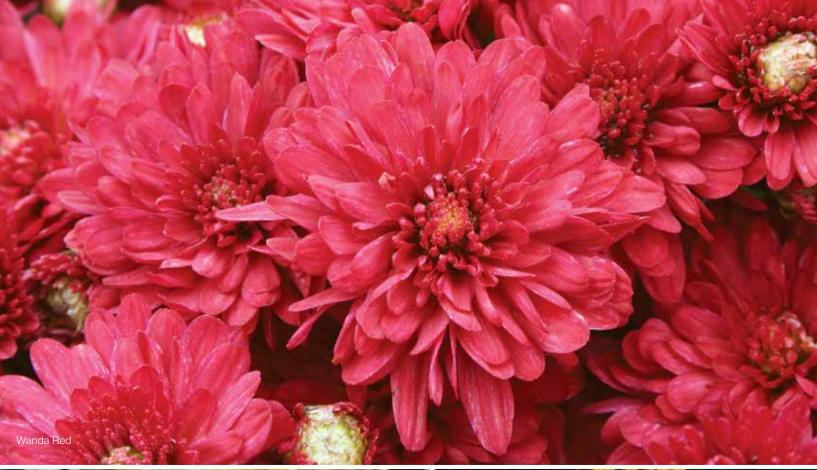

### Garden Mums

Chrysanthemum morifolium

| Babette™ Yellow              | ★ NEW! | © <sup>−</sup> |
|------------------------------|--------|----------------|
| Chelsey <sup>™</sup> Coral   | ★ NEW! |                |
| Chelsey Pink                 | ★ NEW! |                |
| Chelsey White                | ★ NEW! | $\bigcirc$     |
| Chelsey Yellow               | ★ NEW! |                |
| Danielle <sup>™</sup> Purple | ★ NEW! | $\bigcirc$     |
| Danielle Red                 | ★ NEW! |                |
| Wanda <sup>™</sup> Red       | ★ NEW! | $\odot$        |
|                              |        |                |

### Wanda Red

Non-traditional, red color blends well the other members of the late-season Wanda family