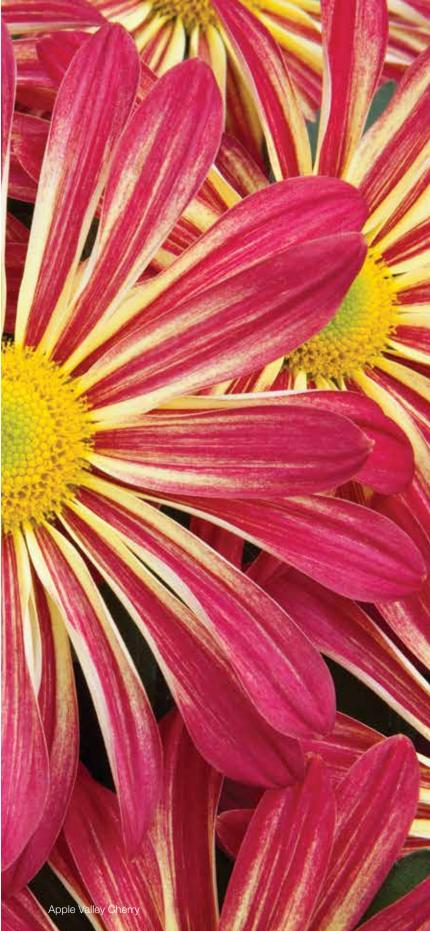

### Pot Mums

Chrysanthemum morifolium

| Apple Valley™ Cherry        | ★ NEW!      | $\odot$    |
|-----------------------------|-------------|------------|
| Durango <sup>™</sup> Yellow | ✓ IMPROVED! |            |
| Freeport™                   | ★ NEW!      |            |
| Hilo™ Fuchsia               | ★ NEW!      |            |
| Hilo™ Tangerine             | ★ NEW!      | $\odot$    |
| Seaside <sup>™</sup> White  | ★ NEW!      | $\bigcirc$ |
|                             |             |            |

### Apple Valley Cherry

Cherry-and-yellow bicolor sport of Apple Valley to use for spring or fall promotions.