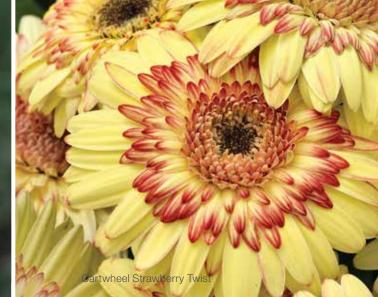

### Cartwheel<sup>™</sup>

F1 Gerbera jamesonii

Strawberry Twist **\* NEW!** 

Add exciting, rich variation to displays: new color exhibits shades ranging from buttery yellows with a hint of pink to deep strawberry with a hint of yellow and anything in between

Vigorous plants are perfectly sized for 5" pots or larger and provide a higher bloom count at first flush compared to costly vegetative varieties

Distinctive, semi-double flowers on vigorous plants are perfect for premium retail sales of patio-ready decorative pots