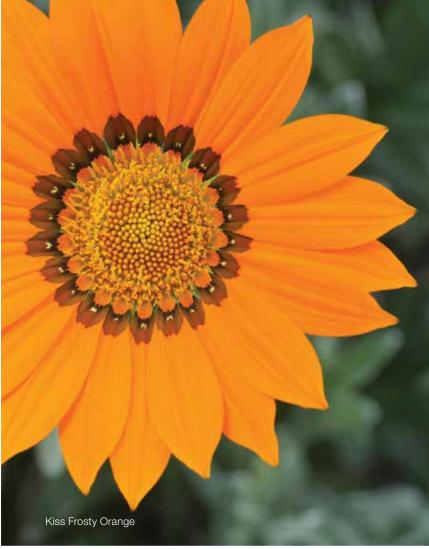

## Kiss<sup>™</sup>

F1 Gazania rigens

Frosty Orange **\* NEW!** 

Bright orange flowers pop against silvery foliage for an eye-catching combination

Ideal crop for summer to extend the retail bedding-plant sales window

Uniform habit and flower timing simplify production, even at high densities

Nicely mounded, well-branched plants work well for 4" or larger production