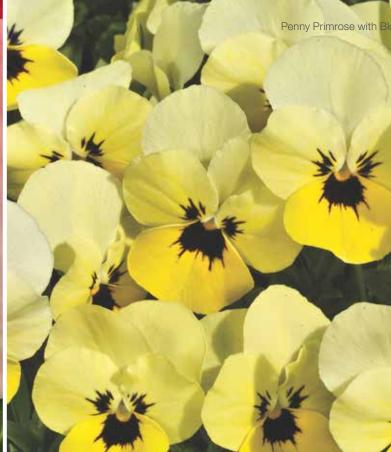

Early and uniform flowering across the series for fast bench runs and efficient shipping

**Penny™** F1 Viola cornuta

Primrose with Blotch Purple Marina (renamed from Penny Deep Marina) Deep Marina

| ★ NEW!      | 0 |
|-------------|---|
| √ IMPROVED! |   |
| √ IMPROVED! |   |

Primrose with Blotch is perfect for brightening early spring combinations and landscapes

Purple Marina has been renamed to describe its true color

Deep Marina Improved: now represents a more true deep-blue marina

Under warm conditions, Penny's tightly branched and non-stretching plant habit requires fewer PGRs and offers longer shelf life. Penny is the most reliable, best-selling viola series around the globe