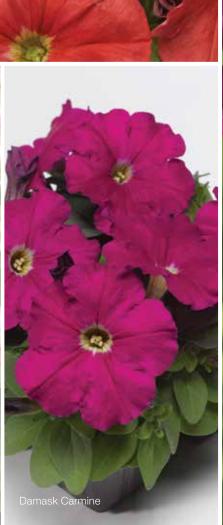

### Damask<sup>™</sup> F1 Petunia multiflora

| Blue    | ★ NEW! |         |
|---------|--------|---------|
| Carmine | ★ NEW! | $\odot$ |
| Mix     | ★ NEW! |         |
| Pink    | ★ NEW! |         |
| Red     | ★ NEW! |         |
| Rose    | ★ NEW! |         |
| Salmon  | ★ NEW! | $\odot$ |
| Violet  | ★ NEW! |         |
| White   | ★ NEW! |         |
|         |        |         |

New, naturally compact multiflora series bred for high-density pack and small pot production

Best suited for mass-market growers producing petunia packs regularly throughout the season

Early, uniform series with little-to-no need for PGRs

Tidy plants deliver strong landscape vigor with less maintenance for home gardeners and provide season-long satisfaction