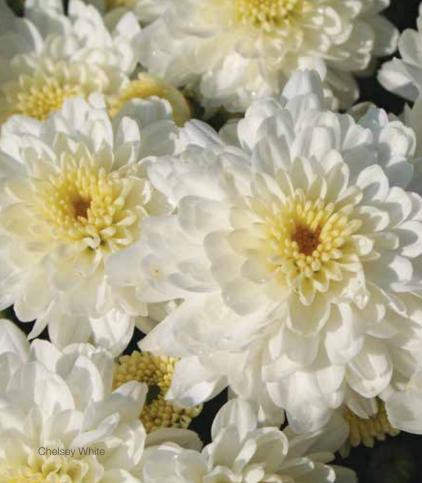

### Garden Mums

Chrysanthemum morifolium

| Babette™ Yellow              | ★ NEW! | © <sup>−</sup> |
|------------------------------|--------|----------------|
| Chelsey <sup>™</sup> Coral   | ★ NEW! |                |
| Chelsey Pink                 | ★ NEW! |                |
| Chelsey White                | ★ NEW! | $\bigcirc$     |
| Chelsey Yellow               | ★ NEW! |                |
| Danielle <sup>™</sup> Purple | ★ NEW! | $\bigcirc$     |
| Danielle Red                 | ★ NEW! |                |
| Wanda <sup>™</sup> Red       | ★ NEW! | $\odot$        |
|                              |        |                |

### Chelsey White

A great option for a mid-season white that can be mixed well in fall combinations