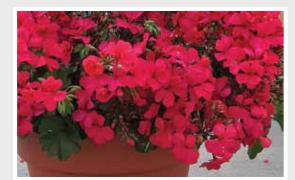

### Maverick<sup>™</sup>

Geranium/F1 Pelargonium x hortorum

Scarlet Picotee **\* NEW!** 

Premium flower umbels with scarlet-and-white bicolor petals offer a new look to a garden favorite

Traditional geranium habit is very responsive to plant growth regulators (PGRs) and perfect for high-volume promotions

Uniform and early flowering to optimize greenhouse production

Naturally free-flowering to keep retail benches in color, increase sell through and provide season-long garden enjoyment

Pictured