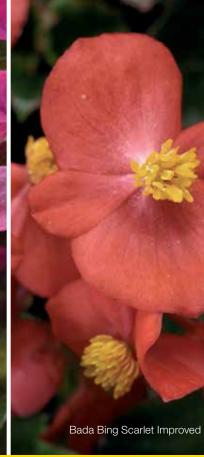

### Bada Bing<sup>®</sup>/ Bada Boom<sup>®</sup> F1 Begonia semperflorens

Bada Bing Scarlet *IMPROVED!* Bada Bing White √ IMPROVED! Bada Boom White **VIMPROVED!** 

Bada Bing Scarlet Improved: larger, more vigorous habit and deeper leaf color

 $\bigcirc$ 

Bada Bing White Improved: improved for earliness, stronger branching, vigor and larger flowers to match the Bada series

Bada Boom White Improved: deeper bronze leaf color shows less fading under high light conditions

Uniform habit, tight bloom window and fast-cropping cycle makes the Bada series perfect for high-density production