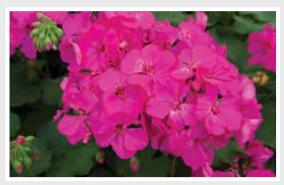

### Pinto<sup>™</sup> Premium

Geranium/F1 Pelargonium x hortorum

| Orange Bicolor | ★ NEW! |
|----------------|--------|
| Rose Bicolor   | ★ NEW! |
| White          | ★ NEW! |
| White to Rose  | ★ NEW! |

White to Rose selected as 2012 All-America Selections<sup>®</sup> Bedding Plant Award winner and Fleuroselect Gold Medal winner for outstanding greenhouse and garden performance

 $\bigcirc$ 

New bicolor varieties spice up seasonal promotions and hold up well through shipping and at retail

White: upgraded with shorter stems and better branching to meet the stringent Pinto Premium series profile

Market-leading series is bred specifically for fast, easy high-density production and large-volume shipping with uncompromised garden performance