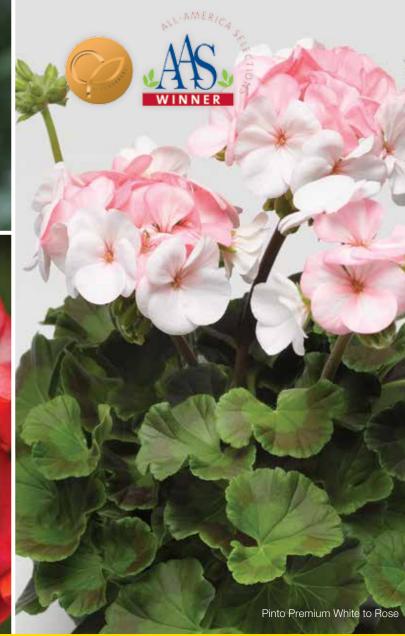

### Pinto<sup>™</sup> Premium

Geranium/F1 Pelargonium x hortorum

| Orange Bicolor | ★ NEW! |
|----------------|--------|
| Rose Bicolor   | ★ NEW! |
| White          | ★ NEW! |
| White to Rose  | ★ NEW! |

White to Rose selected as 2012 All-America Selections<sup>®</sup> Bedding Plant Award winner and Fleuroselect Gold Medal winner for outstanding greenhouse and garden performance

 $\bigcirc$ 

New bicolor varieties spice up seasonal promotions and hold up well through shipping and at retail

White: upgraded with shorter stems and better branching to meet the stringent Pinto Premium series profile

Market-leading series is bred specifically for fast, easy high-density production and large-volume shipping with uncompromised garden performance