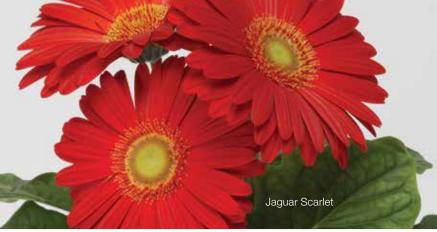

### F1 Gerbera jamesonii

Lemon Dark Center  $\bigcirc$ ★ NEW!  $\odot$ Scarlet ★ NEW!

Lemon Dark Center offers a new soft shade of yellow with a contrasting and eye-catching dark center

Scarlet features large flowers with rich color on strong, vigorous plants

Outstanding seed quality with 90% germination to meet the needs of both self-sowers and plug specialists

Compact plant for most efficient high density production in 4-5" pots

Special note: For simplified sowing, all Syngenta Flowers-Goldsmith Seeds gerbera series will be available as filmcoated seed for 2013-2014.