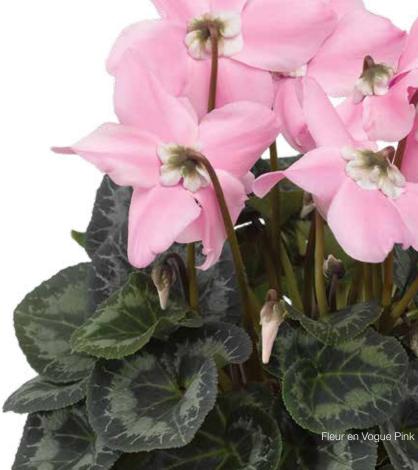

### Fleur en Vogue<sup>™</sup>

F1 Cyclamen Standard

### $\odot$ Pink **★ NEW!**

Stylish, one-of-a-kind, soft pink flowers with contrasting white sepals are held upside down, like fancy umbrellas

Strong, sturdy plants are as easy to grow as other standard cyclamen in 6" pots or larger

Free-flowering plants have outstanding customer appeal at a premium price

Sierra<sup>™</sup> F1 Cyclamen Standard