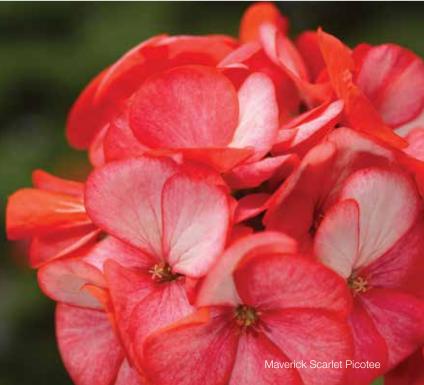

### Maverick<sup>™</sup>

Geranium/F1 Pelargonium x hortorum

Scarlet Picotee **\* NEW!** 

Premium flower umbels with scarlet-and-white bicolor petals offer a new look to a garden favorite

Traditional geranium habit is very responsive to plant growth regulators (PGRs) and perfect for high-volume promotions

Uniform and early flowering to optimize greenhouse production

Naturally free-flowering to keep retail benches in color, increase sell through and provide season-long garden enjoyment

Pictured