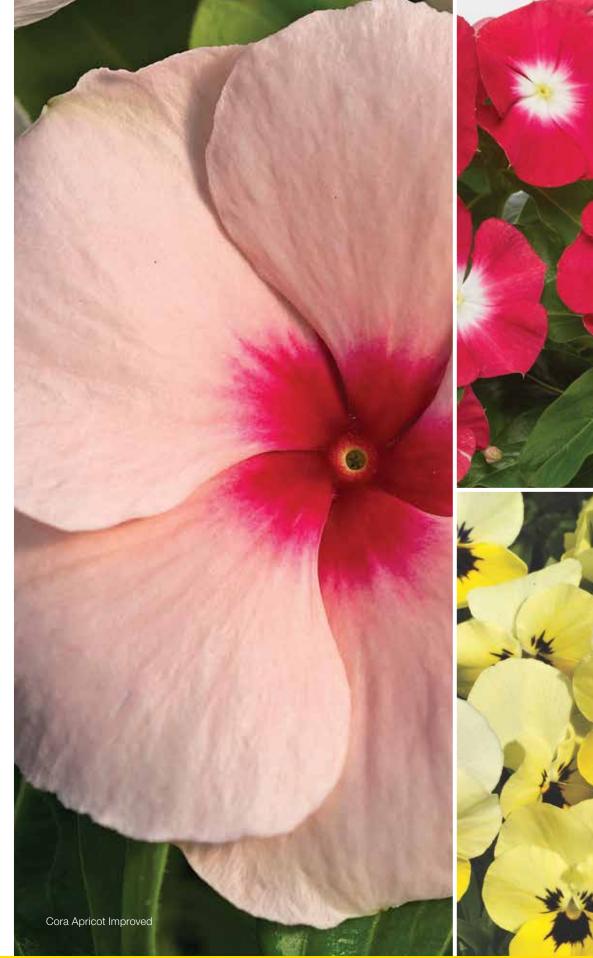

### **Cora®** Vinca/F1 Catharanthus roseus

2013-2014

•

GOLDSMITH SEEDS

Apricot **√** IMPROVED!

Apricot Improved: stronger color with less fading under high heat

 $\odot^-$ 

One of two vinca series from Syngenta Flowers that offer patented resistance to many strains of aerial Phythophthora

True F1 vigor results in well-branched plants that thrive in heat and humidity and offer the best consumer solution for troubled landscapes

Huge, overlapping, high-quality flowers atop glossy foliage for great retail appeal