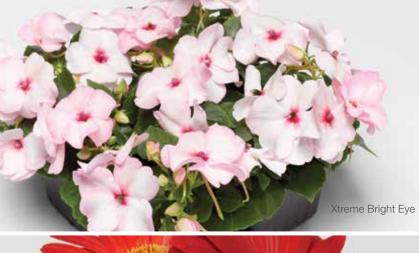

### Xtreme™

F1 Impatiens walleriana

Salmon Improved: More saturated salmon color on more free-flowering plants; replaces current Xtreme Salmon and Xtreme Deep Salmon

Non-stretching plant habit extends shelf life and reduces PGR costs

Large, premium flowers and uniform, well-branched plants perform beautifully for grower, retailer and consumer

Perfect for high-volume, high-density production without compromising plant quality at retail or landscape performance