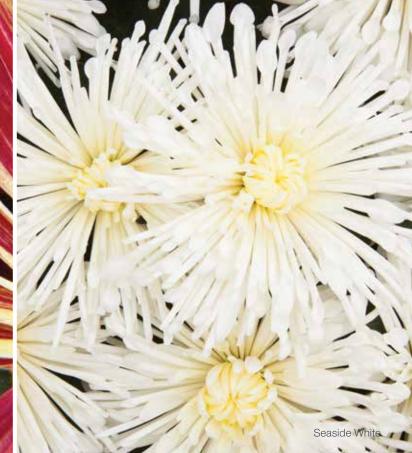

### Pot Mums

Chrysanthemum morifolium

| Apple Valley™ Cherry        | ★ NEW!      | $\odot$    |
|-----------------------------|-------------|------------|
| Durango <sup>™</sup> Yellow | ✓ IMPROVED! |            |
| Freeport™                   | ★ NEW!      |            |
| Hilo™ Fuchsia               | ★ NEW!      |            |
| Hilo™ Tangerine             | ★ NEW!      | $\odot$    |
| Seaside <sup>™</sup> White  | ★ NEW!      | $\bigcirc$ |
|                             |             |            |

### Seaside White

Decorative quill flowers lend a distinctive and upscale look to holiday promotions; well-suited for 4.5" production

22