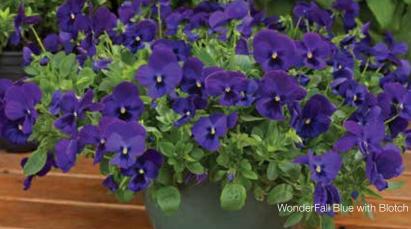

### WonderFall™

Trailing Pansy/F1 Viola wittrockiana

★ NEW! ★ NEW! ★ NEW! ★ NEW! ★ NEW!  $\bigcirc$ 

 $\odot$ 

These core colors complement the unique eye-catching bicolor varieties desired by consumers

Well-branched and vigorously trailing plants with large blooms

Continuous flowering provides color covering the entire plant as it matures

WonderFall will be available as primed and raw seed beginning in 2013