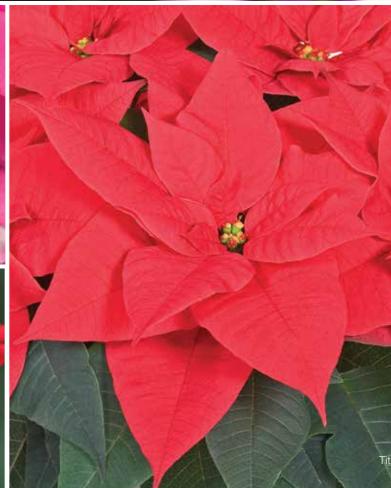

### Poinsettia

Euphorbia pulcherrima

| * NEW        |
|--------------|
| <b>*</b> NEW |
| * NEW        |
|              |

### Neva

A shining choice for mid-season sales

Strong, v-shaped habit, sturdy stems and a robust root system

0-

Highly versatile for any pot size from 4  $\frac{1}{2}$  to 10 inches; perfect for 6-inch production – no rings required!