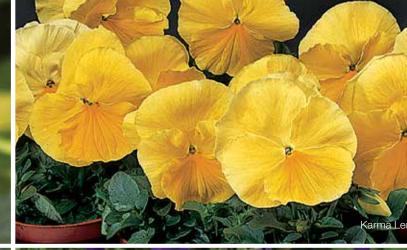

Karma<sup>™</sup> Pansy/F1 Viola wittrockiana

Lemon Red with Blotch White with Blotch

★ NEW! ✓ IMPROVED! ✓ IMPROVED!  $\odot$ 

Lemon: replaces Karma Primrose and maintains strong vigor to easily fill pots and garden beds

Red with Blotch Improved: earlier to flower with richer color and more controlled plant habit

White with Blotch Improved: earlier to flower with better branching while maintaining vigor

Excellent series for traditional growing, in spring or fall, with reliable PGR response and superior vigor in the landscape