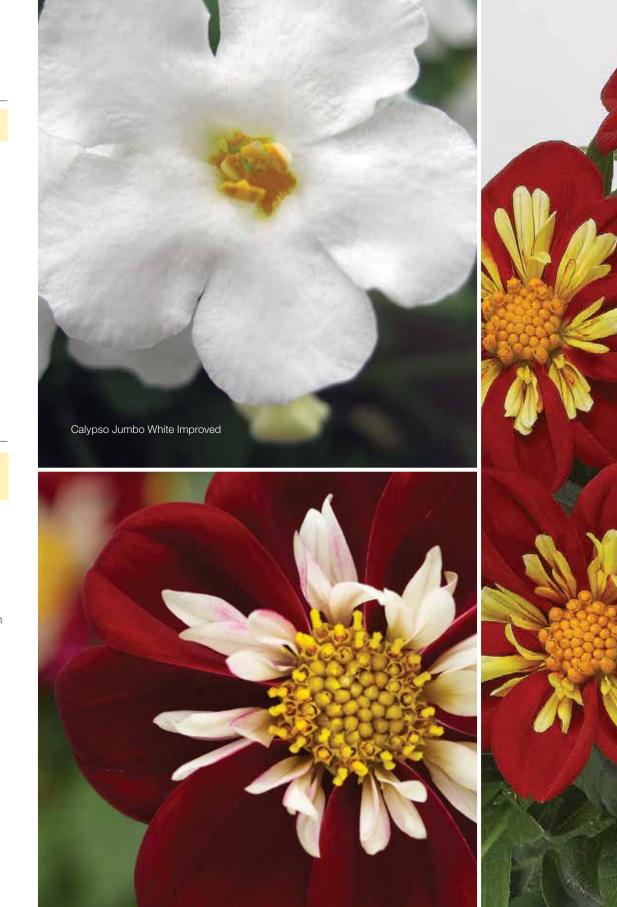

### Calypso™

Bacopa/Sutera cordata

Improved for larger flowers and superior branching – expect more color and more efficient production

Bred to produce more new flower buds and flower longer into the season with bestin-class heat tolerance

Impressive addition to early-season mixed containers

Well-suited for 4.5" containers, hanging baskets and everything in between for maximum versatility

### Goldalia™

Dahlia x hybrida

Rose✓ IMPROVED!ImprovedScarlet✓ IMPROVED!Improved

Rose Improved: more controlled vigor to better match series habit and timing

Scarlet Improved: richer flower color, better bloom coverage and increased flower bud count

Improved uniformity makes the Goldalia series ideal for bench-run, high-density quart production

Free-flowering plants deliver color that drives impulse sales at retail

Goldalia Rose Improved

Pictured

Caliente Dark Rose