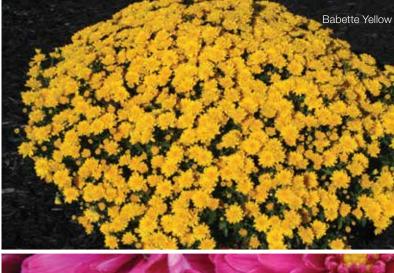

### Garden Mums

Chrysanthemum morifolium

| Babette™ Yellow              | ★ NEW! | © <sup>−</sup> |
|------------------------------|--------|----------------|
| Chelsey <sup>™</sup> Coral   | ★ NEW! |                |
| Chelsey Pink                 | ★ NEW! |                |
| Chelsey White                | ★ NEW! | $\bigcirc$     |
| Chelsey Yellow               | ★ NEW! |                |
| Danielle <sup>™</sup> Purple | ★ NEW! | $\bigcirc$     |
| Danielle Red                 | ★ NEW! |                |
| Wanda <sup>™</sup> Red       | ★ NEW! | $\odot$        |
|                              |        |                |

### Babette Yellow

This late season extender maintains a rich yellow and times well with the Barbie<sup>™</sup> family