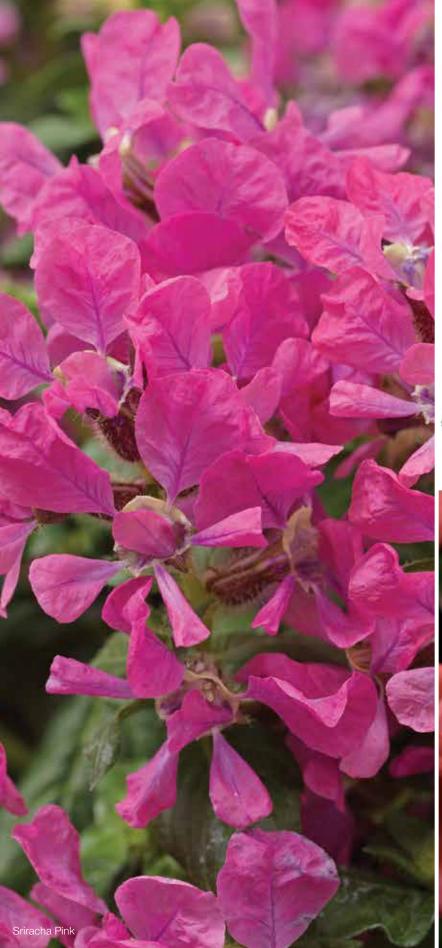

### **NEW SERIES!**

Sriracha<sup>™</sup> F1 Cuphea llavea

| Pink   | ★ NEW! | $\odot^{-}$ |
|--------|--------|-------------|
| Rose   | ★ NEW! |             |
| Violet | ★ NEW! |             |

A totally new, premium, heat-loving class from seed that offers season-extending opportunities for growers and retailers

Compact, well-branched plants come in three vibrant colors that are very well matched for uniform production

Easy to program and a faster, cost-effective alternative to specialty vegetative varieties

CULTURAL REQUIREMENT: Seedlings must be treated at time of sowing with paclobutrazol sprayed at 0.5 – 1.0 ppm to suppress hypocotyl elongation.