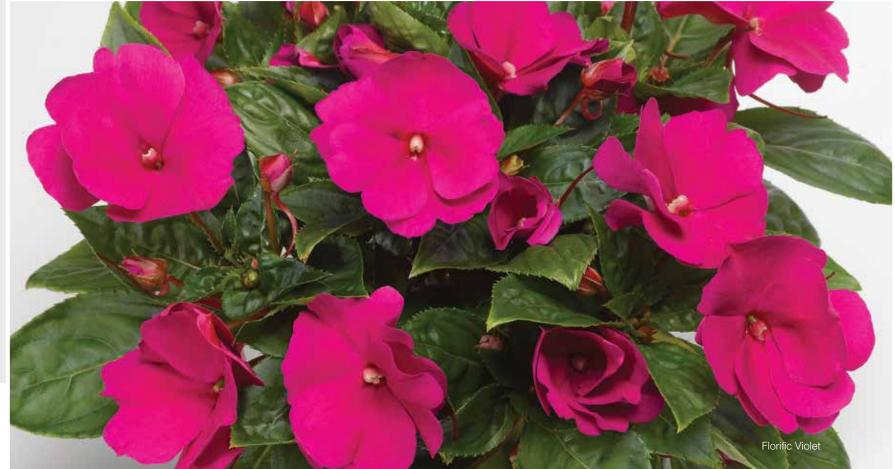

| NEW   | SERIES! |  |
|-------|---------|--|
| INCVV | SERIES: |  |

**Florific**<sup>™</sup> F1 Impatiens hawkeri

| Lavender | ★ NEW! |
|----------|--------|
| Red      | ★ NEW! |
| Violet   | ★ NEW! |
| White    | ★ NEW! |

This New Guinea impatiens from seed sets the new standard for economical, high-quality bedding plant production in jumbo packs and 4" pots

0-

Growers can be confident in faster crop times of Florific (12-14 weeks) and top-quality plants for high-density production

Uniform and well-branched plants are paired with large, flat flowers held on top of the foliage

A great alternative to *I. walleriana* where Impatiens Downy Mildew exists in the landscape