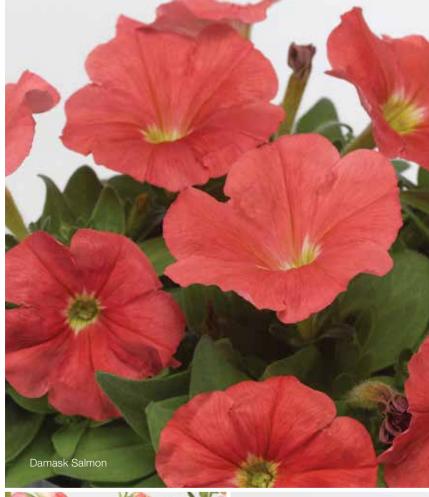

### Damask<sup>™</sup> F1 Petunia multiflora

| Blue    | ★ NEW! |         |
|---------|--------|---------|
| Carmine | ★ NEW! | $\odot$ |
| Mix     | ★ NEW! |         |
| Pink    | ★ NEW! |         |
| Red     | ★ NEW! |         |
| Rose    | ★ NEW! |         |
| Salmon  | ★ NEW! | $\odot$ |
| Violet  | ★ NEW! |         |
| White   | ★ NEW! |         |
|         |        |         |

New, naturally compact multiflora series bred for high-density pack and small pot production

Best suited for mass-market growers producing petunia packs regularly throughout the season

Early, uniform series with little-to-no need for PGRs

Tidy plants deliver strong landscape vigor with less maintenance for home gardeners and provide season-long satisfaction