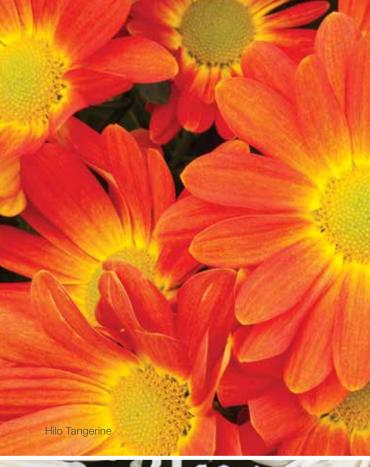

### Pot Mums

Chrysanthemum morifolium

| Apple Valley™ Cherry        | ★ NEW!      | $\odot$    |
|-----------------------------|-------------|------------|
| Durango <sup>™</sup> Yellow | ✓ IMPROVED! |            |
| Freeport™                   | ★ NEW!      |            |
| Hilo™ Fuchsia               | ★ NEW!      |            |
| Hilo™ Tangerine             | ★ NEW!      | $\odot$    |
| Seaside <sup>™</sup> White  | ★ NEW!      | $\bigcirc$ |
|                             |             |            |

### Hilo Tangerine

Brilliant addition to the Hilo family as a glowing orange with halo

Use in combination with Hilo Mango and Hilo Fuchsia